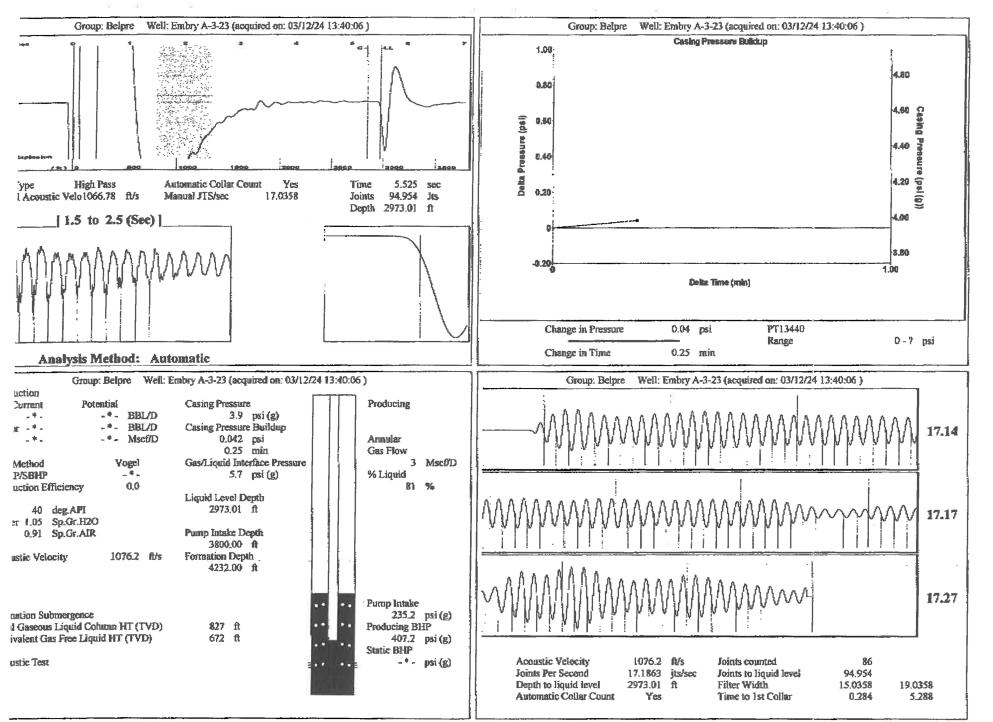

|                           |
| TA Approved: 🗌 Yes 🗌 [                       | Denied Date: |           |               |                |                           |

## Mail to the Appropriate KCC Conservation Office:

|  | KCC District Office #1 - 210 E. Frontview, Suite A, Dodge City, KS 67801               | Phone 620.682.7933 |
|--|----------------------------------------------------------------------------------------|--------------------|
|  | KCC District Office #2 - 3450 N. Rock Road, Building 600, Suite 601, Wichita, KS 67226 | Phone 316.337.7400 |
|  | KCC District Office #3 - 137 E. 21st St., Chanute, KS 66720                            | Phone 620.902.6450 |
|  | KCC District Office #4 - 2301 E. 13th Street, Hays, KS 67601-2651                      | Phone 785.261.6250 |



AL WELL MANAGEMENT by ECHOMETER Company 03/14/24 07:45:20

03/14/2024 08:07

FAX 16205642062

ellinwood

B00 B

Conservation Division District Office No. 1 210 E. Frontview, Suite A Dodge City, KS 67801



Phone: 620-682-7933 http://kcc.ks.gov/

Andrew J. French, Chairperson Dwight D. Keen, Commissioner Annie Kuether, Commissioner Laura Kelly, Governor

03/14/2024

Loveness Mpanje F. G. Holl Company L.L.C. 9431 E CENTRAL STE 100 WICHITA, KS 67206-2563

Re: Temporary Abandonment API 15-047-20878-00-01 EMBRY A 3-23 NW/4 Sec.23-24S-16W Edwards County, Kansas

Dear Loveness Mpanje:

"Your temporary abandonment (TA) application for the well listed above has been approved. In accordance with K.A.R. 82-3-111 the TA status of this well will expire 03/14/2025.

\* If you return this well to servi