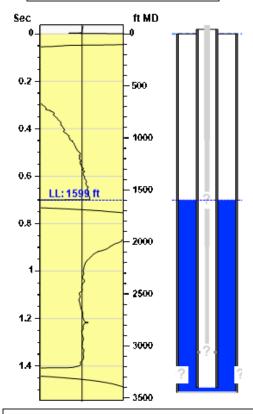

## Static Bottomhole Pressure \*.\* psi (g) @ \*.\* ft TVD

Static Liquid Level
Oil Column Height
Water Column Height

1599 ft MD

\*.\* ft MD

\*.\* ft MD