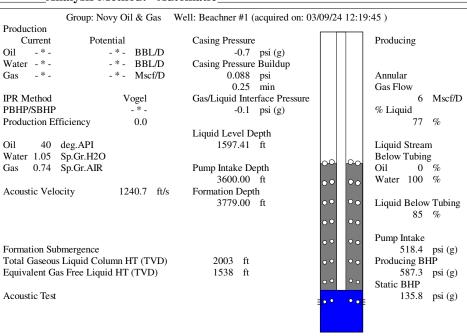

| KCC District Office #2 - 3450 N. Rock Road, Building 600, Suite 601, Wichita, KS 67226 | Phone 316.337.7400 |  |
| The contract of the contract o | KCC District Office #3 - 137 E. 21st St., Chanute, KS 66720                            | Phone 620.902.6450 |  |
| Sime Street Service State Stat | KCC District Office #4 - 2301 E. 13th Street, Hays, KS 67601-2651                      | Phone 785.261.6250 |  |









Conservation Division District Office No. 2 3450 N. Rock Road Building 600, Suite 601 Wichita, KS 67226



Phone: 316-337-7400 http://kcc.ks.gov/

Laura Kelly, Governor

Andrew J. French, Chairperson Dwight D. Keen, Commissioner Annie Kuether, Commissioner

03/18/2024

Michael Novy Novy Oil & Gas, Inc. PO BOX 559 GODDARD, KS 67052-0559

Re: Temporary Abandonment API 15-155-21454-00-00 BEACHNER 1 NW/4 Sec.16-23S-07W Reno County, Kansas

## Dear Michael Novy:

- "Your temporary abandonment (TA) application for the well listed above has been approved. In accordance with K.A.R. 82-3-111 the TA status of this well will expire 03/18/2025.
- \* If you return this well to service or plug it, please notify the District Office.
- \* If you sell this well you are required to file a Transfer of Op