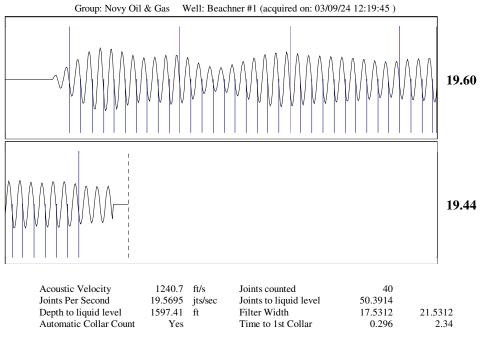

| KCC District Office #2 - 3450 N. Rock Road, Building 600, Suite 601, Wichita, KS 67226 | Phone 316.337.7400 |  |
| The contract of the contract o | KCC District Office #3 - 137 E. 21st St., Chanute, KS 66720                            | Phone 620.902.6450 |  |
| Sime Street Service State Stat | KCC District Office #4 - 2301 E. 13th Street, Hays, KS 67601-2651                      | Phone 785.261.6250 |  |









Conservation Division District Office No. 2 3450 N. Rock Road Building 600, Suite 601 Wichita, KS 67226



Phone: 316-337-7400 http://kcc.ks.gov/

Laura Kelly, Governor

Andrew J. French, Chairperson Dwight D. Keen, Commissioner Annie Kuether, Commissioner

03/18/2024

Michael Novy Novy Oil & Gas, Inc. PO BOX 559 GODDARD, KS 67052-0559

Re: Temporary Abandonment API 15-155-21454-00-00 BEACHNER 1 NW/4 Sec.16-23S-07W Reno County, Kansas

## Dear Michael Novy:

- "Your temporary abandonment (TA) application for the well listed above has been approved. In accordance with K.A.R. 82-3-111 the TA status of this well will expire 03/18/2025.
- \* If you return this well to service or plug it, please notify the District Office.
- \* If you sell this well you are required to file a Transfer of Oper