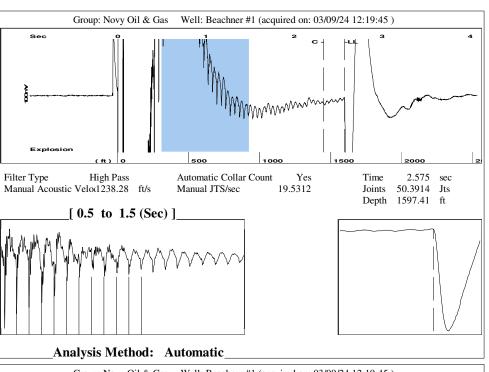

| KCC District Office #2 - 3450 N. Rock Road, Building 600, Suite 601, Wichita, KS 67226 | Phone 316.337.7400 |  |
| The contract of the contract o | KCC District Office #3 - 137 E. 21st St., Chanute, KS 66720                            | Phone 620.902.6450 |  |
| Sime Street Service State Stat | KCC District Office #4 - 2301 E. 13th Street, Hays, KS 67601-2651                      | Phone 785.261.6250 |  |









Conservation Division District Office No. 2 3450 N. Rock Road Building 600, Suite 601 Wichita, KS 67226



Phone: 316-337-7400 http://kcc.ks.gov/

Laura Kelly, Governor

Andrew J. French, Chairperson Dwight D. Keen, Commissioner Annie Kuether, Commissioner

03/18/2024

Michael Novy Novy Oil & Gas, Inc. PO BOX 559 GODDARD, KS 67052-0559

Re: Temporary Abandonment API 15-155-21454-00-00 BEACHNER 1 NW/4 Sec.16-23S-07W Reno County, Kansas

## Dear Michael Novy:

- "Your temporary abandonment (TA) application for the well listed above has been approved. In accordance with K.A.R. 82-3-111 the TA status of this well will expire 03/18/2025.
- \* If you return this well to service or plug it, please notify the District Office.
- \* If you sell this well you are required to file a Transfer o