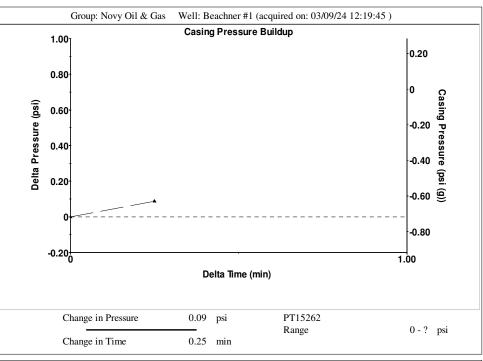

| KCC District Office #2 - 3450 N. Rock Road, Building 600, Suite 601, Wichita, KS 67226 | Phone 316.337.7400 |  |
| The contract of the contract o | KCC District Office #3 - 137 E. 21st St., Chanute, KS 66720                            | Phone 620.902.6450 |  |
| Sime Street Service State Stat | KCC District Office #4 - 2301 E. 13th Street, Hays, KS 67601-2651                      | Phone 785.261.6250 |  |









Conservation Division District Office No. 2 3450 N. Rock Road Building 600, Suite 601 Wichita, KS 67226



Phone: 316-337-7400 http://kcc.ks.gov/

Laura Kelly, Governor

Andrew J. French, Chairperson Dwight D. Keen, Commissioner Annie Kuether, Commissioner

03/18/2024

Michael Novy Novy Oil & Gas, Inc. PO BOX 559 GODDARD, KS 67052-0559

Re: Temporary Abandonment API 15-155-21454-00-00 BEACHNER 1 NW/4 Sec.16-23S-07W Reno County, Kansas

## Dear Michael Novy:

- "Your temporary abandonment (TA) application for the well listed above has been approved. In accordance with K.A.R. 82-3-111 the TA status of this well will expire 03/18/2025.
- \* If you return this well to service or plug it, please notify the District Office.
- \* If you sell this well you are required to file a Transfer of