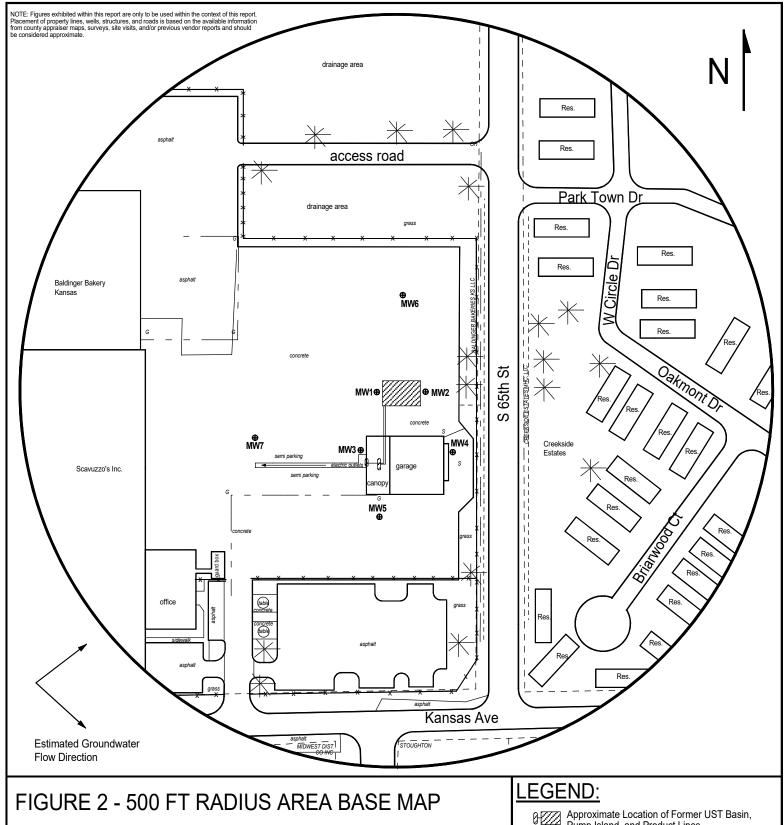

## PROJECT:

Baldinger Bakeries KS LLC 530 S 65th St., Kansas City KDHE ID: U4-105-15505 Date: 1/30/24

100 feet

Approximate Location of Former UST Basin, Pump Island, and Product Lines

Newly Installed Monitoring Well

## F Fire Hydrant

Overhead Lines (25-40 ft high) Sewer (2 - 6 ft BGS)

Gas (2 - 6 ft BGS) - - Drainage Ditch

NOTE: SB5 & SB6 will be drilled to collect hydrological samples. NOTE: Utility depths, heights and locations are approximate.

## **DENNIS L HANDKE**

1820 NW 59th Terrace TOPEKA, KANSAS 66618 785-286-4047 Home

Jess Chapman Larsen & Associates 1311 E. 25<sup>th</sup> Street, Suite B Lawrence, Kansas, 66046 February 13, 2024

RE: Monitor Well Elevation Survey 530 S. 65<sup>th</sup> St., Kansas City, Kansas

Proj. 24-00F Baldinger Bakeries KS LLC U4-105-15505

Bench Mark: Square cut on Southeast corner of concrete light base North of the building at the job site.

| Elev: 764 | 4.70            | North 449.98                | West 1308.41                 | (from SE Cor. Sec. 15-11-24E)                                                                                                                                                                                                                                                                                                                                                                                                                                                                                                                                                                                                                                                                                                                                                                                                                                                                                                                                                                                                                                                                                                                                                                                                                                                                                                                                                                                                                                                                                                                                                                                                                                                                                                                                                                                                                                                                                                                                                                                                                                                                                                  |
|-----------|-----------------|-----------------------------|------------------------------|--------------------------------------------------------------------------------------------------------------------------------------------------------------------------------------------------------------------------------------------------------------------------------------------------------------------------------------------------------------------------------------------------------------------------------------------------------------------------------------------------------------------------------------------------------------------------------------------------------------------------------------------------------------------------------------------------------------------------------------------------------------------------------------------------------------------------------------------------------------------------------------------------------------------------------------------------------------------------------------------------------------------------------------------------------------------------------------------------------------------------------------------------------------------------------------------------------------------------------------------------------------------------------------------------------------------------------------------------------------------------------------------------------------------------------------------------------------------------------------------------------------------------------------------------------------------------------------------------------------------------------------------------------------------------------------------------------------------------------------------------------------------------------------------------------------------------------------------------------------------------------------------------------------------------------------------------------------------------------------------------------------------------------------------------------------------------------------------------------------------------------|
| MW-1      | rim<br>top pipe |                             | North 401.01<br>West 1333.31 | THE RESIDENCE OF THE PROPERTY  |
| MW-2      | rim<br>top pipe | W. MEDIESCANIESEN           | West 401.80                  | SEED SEED SEED SEED SEED SEED SEED SEED                                                                                                                                                                                                                                                                                                                                                                                                                                                                                                                                                                                                                                                                                                                                                                                                                                                                                                                                                                                                                                                                                                                                                                                                                                                                                                                                                                                                                                                                                                                                                                                                                                                                                                                                                                                                                                                                                                                                                                                                                                                                                        |
| MW-3      | rim<br>top pipe | Water Salver All Service pa | North 306.54<br>West 1361.76 |                                                                                                                                                                                                                                                                                                                                                                                                                                                                                                                                                                                                                                                                                                                                                                                                                                                                                                                                                                                                                                                                                                                                                                                                                                                                                                                                                                                                                                                                                                                                                                                                                                                                                                                                                                                                                                                                                                                                                                                                                                                                                                                                |
| MW-4      | rim<br>top pipe |                             | North 319.36<br>West 1231.85 |                                                                                                                                                                                                                                                                                                                                                                                                                                                                                                                                                                                                                                                                                                                                                                                                                                                                                                                                                                                                                                                                                                                                                                                                                                                                                                                                                                                                                                                                                                                                                                                                                                                                                                                                                                                                                                                                                                                                                                                                                                                                                                                                |
| MW-5      | rim<br>top pipe |                             | North 246.83<br>West 1331.30 | Make a state and the second and the second second second and the second  |
| MW-6      | rim<br>top pipe |                             | North 543.67<br>West 1293.33 | The state of the s |
| MW-7      | rim<br>top pipe |                             | North 340.25<br>West 1488.69 |                                                                                                                                                                                                                                                                                                                                                                                                                                                                                                                                                                                                                                                                                                                                                                                                                                                                                                                                                                                                                                                                                                                                                                                                                                                                                                                                                                                                                                                                                                                                                                                                                                                                                                                                                                                                                                                                                                                                                                                                                                                                                                                                |

Lat & Long derived from Shawnee 7.5 quad map. WGS84.

Elevation established from Wyandotte County BM WY 41. NAVD 88

If you have any questions, please feel free to call me. Thank you for the opportunity to be