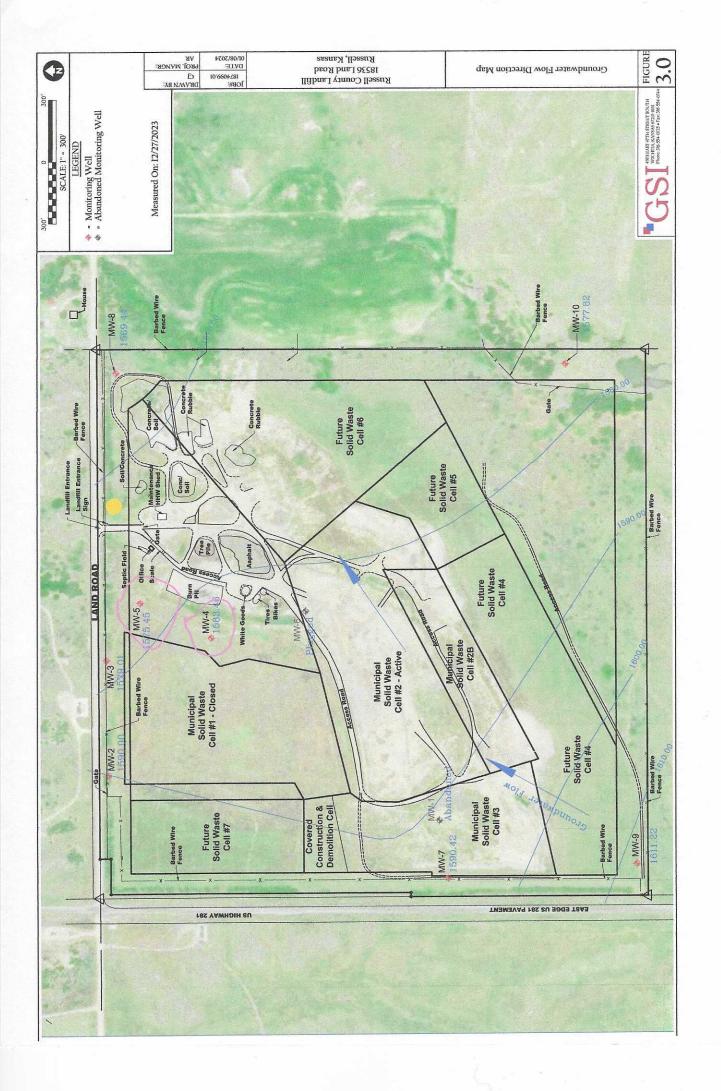

|                                                    |
| Kansas Water Well Contractor's Lice   | nse No                 | under the authority of the designated              |
| person as defined in K.A.R. 28-30-2(  | j) and signed and c    | ertified by the electronic signature of the        |
| designated person at its submittal:   |                        | ·                                                  |
| Send one copy to WATER WELL OWNER     | and retain one for you | r records. Fee of \$5.00 for each constructed well |
| KANSAS DEPAR                          | TMENT OF HEALTH        | AND ENVIRONMENT                                    |

Bureau of Water, Geology Section, 1000 SW Jackson St., Suite 420, Topeka KS 66612-1367 (785) 296-3565 | K.S.A. 82a-1212 | v2022c