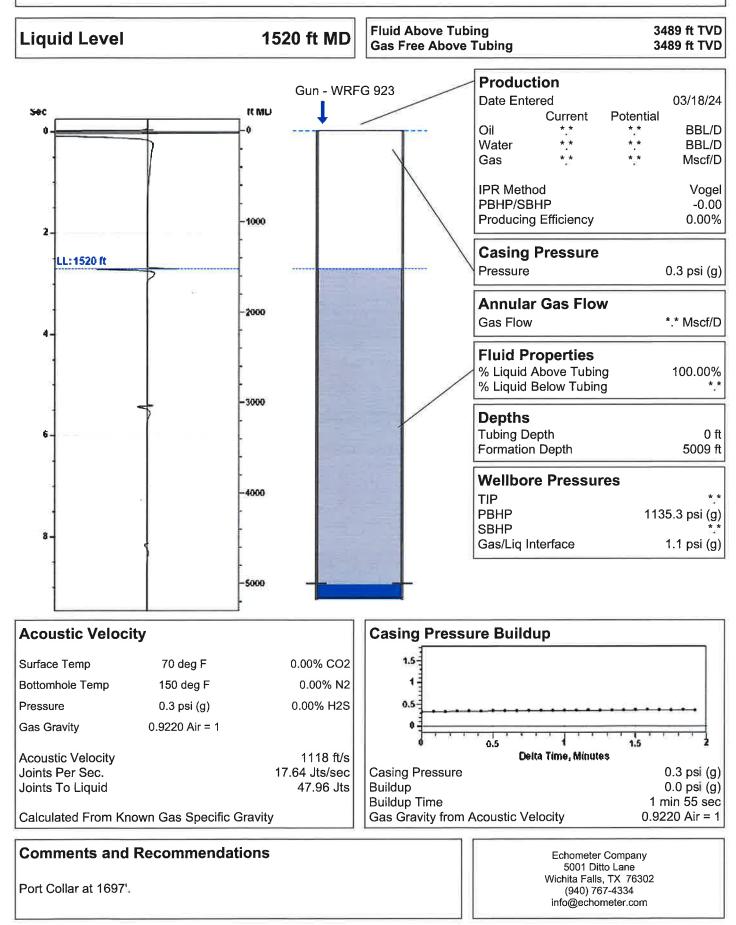

- 210 E. Frontview, Suite A, Dodge City, KS 67801               | Phone 620.682.7933 |
|--------------------------------------------------------|----------------------------------------------------------------------------------------|--------------------|
|                                                        | KCC District Office #2 - 3450 N. Rock Road, Building 600, Suite 601, Wichita, KS 67226 | Phone 316.337.7400 |
|                                                        | KCC District Office #3 - 137 E. 21st St., Chanute, KS 66720                            | Phone 620.902.6450 |
|                                                        | KCC District Office #4 - 2301 E. 13th Street, Hays, KS 67601-2651                      | Phone 785.261.6250 |



Rost 1-26 03/18/2024 01:28:16PM



Conservation Division District Office No. 1 210 E. Frontview, Suite A Dodge City, KS 67801



Phone: 620-682-7933 http://kcc.ks.gov/

Andrew J. French, Chairperson Dwight D. Keen, Commissioner Annie Kuether, Commissioner Laura Kelly, Governor

03/20/2024

M.L. Korphage Vincent Oil Corporation 200 W DOUGLAS AVE #725 WICHITA, KS 67202-3023

Re: Temporary Abandonment API 15-057-21073-00-00 ROST 1-26 SE/4 Sec.26-26S-24W Ford County, Kansas

Dear M.L. Korphage:

"Your temporary abandonment (TA) application for the well listed above has been approved. In accordance with K.A.R. 82-3-111 the TA status of this well will expire 03/20/2025.

\* If you return this well to service or plug it, please notify the District Office.

\* If you sell this well you are required to file a Transfer of Operator