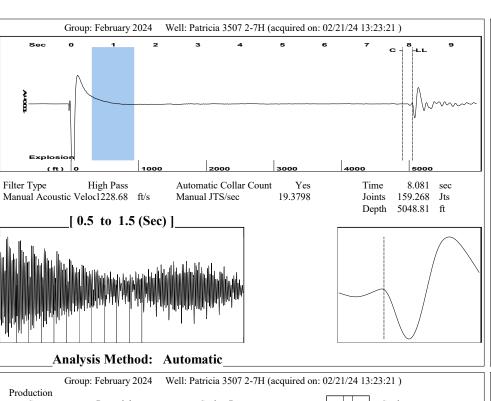

### **Conditions**

| Pressure             |            |         | Production          |            |        |
|----------------------|------------|---------|---------------------|------------|--------|
| Static BHP           | 1401.1     | psi (g) | Oil Production      | 0          | BBL/D  |
| Static BHP Method    | Acoustic   |         | Water Production    | 1          | BBL/D  |
| Static BHP Date      | 07/10/2019 |         | Gas Production      | -*-        | Mscf/D |
|                      |            |         | Production Date     | 05/08/2017 |        |
| Producing BHP        | 1195.7     | psi (g) |                     |            |        |
| Producing BHP Method | Acoustic   |         | <b>Temperatures</b> |            |        |
| Producing BHP Date   | 02/21/2024 |         | Surface Temperature | 70         | dea F  |

# **Surface Producing Pressures**

Tubing Pressure 100.0 psi (g) Casing Pressure 262.8 psi (g) **Fluid Properties** 

Surface Temperature

Bottomhole Temperature

Oil API 40 deg.API Water Specific Gravity 1.05 Sp.Gr.H2O