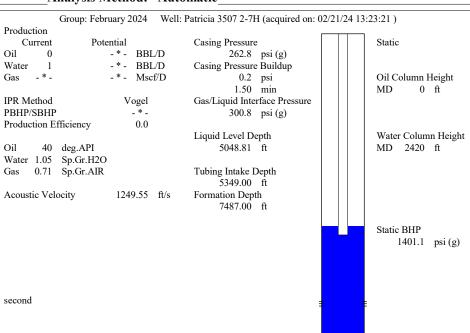

### **Conditions**

| Pressure             |            |         | Production          |            |        |
|----------------------|------------|---------|---------------------|------------|--------|
| Static BHP           | 1401.1     | psi (g) | Oil Production      | 0          | BBL/D  |
| Static BHP Method    | Acoustic   |         | Water Production    | 1          | BBL/D  |
| Static BHP Date      | 07/10/2019 |         | Gas Production      | -*-        | Mscf/D |
|                      |            |         | Production Date     | 05/08/2017 |        |
| Producing BHP        | 1195.7     | psi (g) |                     |            |        |
| Producing BHP Method | Acoustic   |         | <b>Temperatures</b> |            |        |
| Producing BHP Date   | 02/21/2024 |         | Surface Temperature | 70         | dea F  |

# **Surface Producing Pressures**

Tubing Pressure 100.0 psi (g) Casing Pressure 262.8 psi (g) **Fluid Properties** 

Surface Temperature

Bottomhole Temperature

Oil API 40 deg.API Water Specific Gravity 1.05 Sp.Gr.H2O

#### **Tubulars** Tubing OD 2.875 in Casing OD 7.000 in 31.700 ft Average Joint Length Anchor Depth -\*- ft 18.00 ft Kelly Bushing

#### Pump

Plunger Diameter - \* - in Pump Intake Depth 5349.00 ft \*\*Total Rod Length < Pump Depth

**Polished Rod** 

Polished Rod Diameter - \* - in