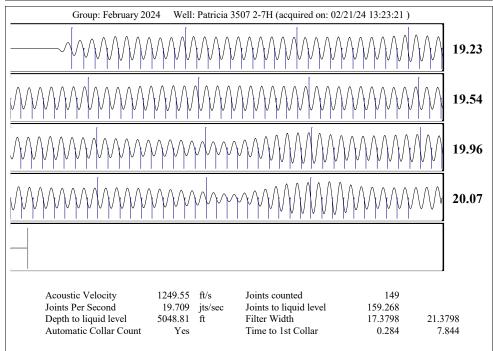

### **Conditions**

| Pressure             |            |         | Production          |            |        |
|----------------------|------------|---------|---------------------|------------|--------|
| Static BHP           | 1401.1     | psi (g) | Oil Production      | 0          | BBL/D  |
| Static BHP Method    | Acoustic   |         | Water Production    | 1          | BBL/D  |
| Static BHP Date      | 07/10/2019 |         | Gas Production      | -*-        | Mscf/D |
|                      |            |         | Production Date     | 05/08/2017 |        |
| Producing BHP        | 1195.7     | psi (g) |                     |            |        |
| Producing BHP Method | Acoustic   |         | <b>Temperatures</b> |            |        |
| Producing BHP Date   | 02/21/2024 |         | Surface Temperature | 70         | dea F  |