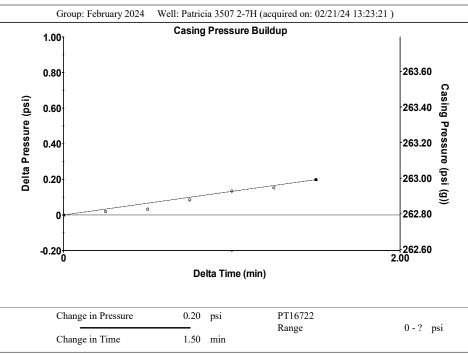

# **Casing Pressure Buildup**

Formation Depth

0.2 psi Change in Pressure Over Change in Time 1.50 min

0.05

0.05

70 deg F

150 deg F

Conservation Division District Office No. 2 3450 N. Rock Road Building 600, Suite 601 Wichita, KS 67226