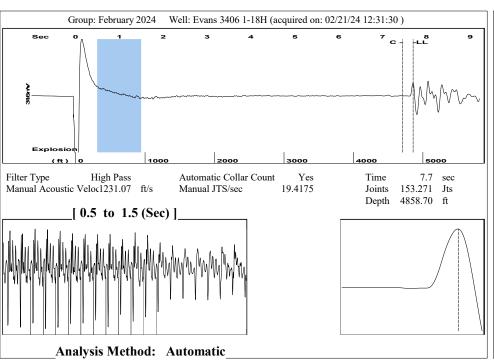

#### **Conditions**

| Pressure             |            |         | Production             |            |        |
|----------------------|------------|---------|------------------------|------------|--------|
| Static BHP           | 1583.3     | psi (g) | Oil Production         | 0          | BBL/D  |
| Static BHP Method    | Acoustic   |         | Water Production       | 1          | BBL/D  |
| Static BHP Date      | 07/10/2019 |         | Gas Production         | - * -      | Mscf/D |
|                      |            |         | Production Date        | 05/08/2017 |        |
| Producing BHP        | 1431.4     | psi (g) |                        |            |        |
| Producing BHP Method | Acoustic   |         | <b>Temperatures</b>    |            |        |
| Producing BHP Date   | 02/21/2024 |         | Surface Temperature    | 70         | deg F  |
| Formation Depth      | 7487.00    | ft      | Bottomhole Temperature | 150        | deg F  |

#### **Surface Producing Pressures**

Tubing Pressure 100.0 psi (g) Casing Pressure 349.4 psi (g)