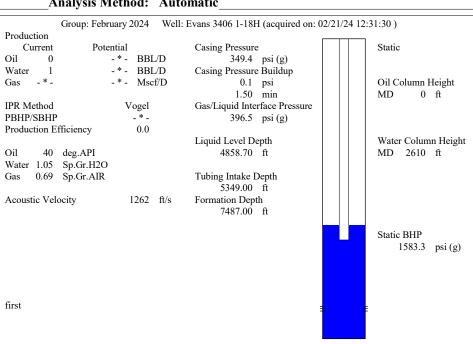

# **Pump**

Plunger Diameter - \* - in Pump Intake Depth 5349.00 ft \*\*Total Rod Length < Pump Depth

#### **Conditions**

| Pressure             |            |         | Production             |            |        |
|----------------------|------------|---------|------------------------|------------|--------|
| Static BHP           | 1583.3     | psi (g) | Oil Production         | 0          | BBL/D  |
| Static BHP Method    | Acoustic   |         | Water Production       | 1          | BBL/D  |
| Static BHP Date      | 07/10/2019 |         | Gas Production         | - * -      | Mscf/D |
|                      |            |         | Production Date        | 05/08/2017 |        |
| Producing BHP        | 1431.4     | psi (g) |                        |            |        |
| Producing BHP Method | Acoustic   |         | <b>Temperatures</b>    |            |        |
| Producing BHP Date   | 02/21/2024 |         | Surface Temperature    | 70         | deg F  |
| Formation Depth      | 7487.00    | ft      | Bottomhole Temperature | 150        | deg F  |

#### **Surface Producing Pressures**

Tubing Pressure 100.0 psi (g) Casing Pressure 349.4 psi (g)

### **Fluid Properties** Oil API

40 deg.API Water Specific Gravity 1.05 Sp.Gr.H2O