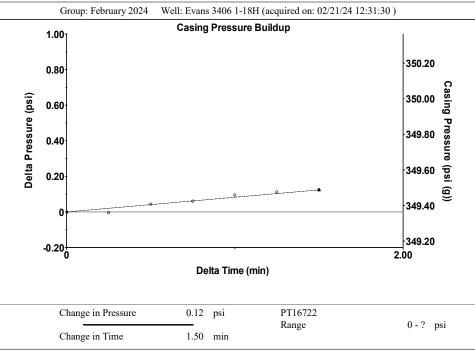

## **Casing Pressure Buildup**

0.1 psi Change in Pressure Over Change in Time 1.50 min

Conservation Division District Office No. 2 3450 N. Rock Road Building 600, Suite 601 Wichita, KS 67226

Phone: 316-337-7400 http://kcc.ks.gov/