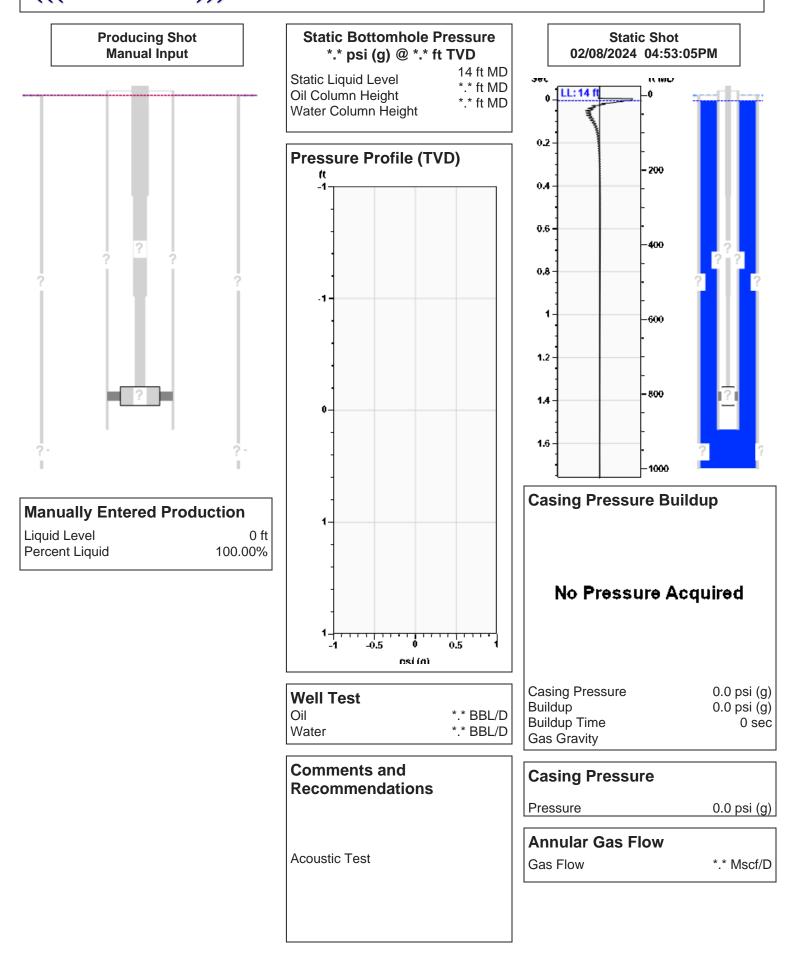

| KCC District Office #4 - 2301 E. 13th Street, Hays, KS 67601-2651                      | Phone 785.261.6250 |

# (((ECHOMETER))) Richards Fund 02/08/2024 04:53:05PM



Conservation Division District Office No. 3 137 E. 21st Street Chanute, KS 66720



Phone: 620-902-6450 http://kcc.ks.gov/

Andrew J. French, Chairperson Dwight D. Keen, Commissioner Annie Kuether, Commissioner Laura Kelly, Governor

03/21/2024

DAN FREDLUND Petroleum Property Services, Inc. 125 N MARKET SUITE 1251 WICHITA, KS 67202-1719

Re: Temporary Abandonment API 15-131-20248-00-00 RICHARDS-FUND A 4 SE/4 Sec.07-04S-14E Nemaha County, Kansas

Dear DAN FREDLUND:

"Your temporary abandonment (TA) application for the well listed above has been approved. In accordance with K.A.R. 82-3-111 the TA status of this well will expire 03/21/2025.

\* If you return this well to service or plug it, please notify the District Office.

\* If you sell this well you are required to file a Transfer of