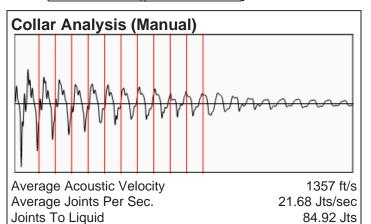

# **Liquid Level**

2658 ft MD

Fluid Above Pump 284 ft TVD Equivalent Gas Free Above Pump 277 ft TVD