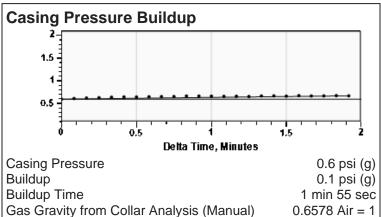

| KCC District Office #2 - 3450 N. Rock Road, Building 600, Suite 601, Wichita, KS 67226 | Phone 316.337.7400 |
| The second of th | KCC District Office #3 - 137 E. 21st St., Chanute, KS 66720                            | Phone 620.902.6450 |
| Sime Street Street State State Street | KCC District Office #4 - 2301 E. 13th Street, Hays, KS 67601-2651                      | Phone 785.261.6250 |



### Gann A 2 03/09/2024 11:42:37AM

# **Liquid Level**

2658 ft MD

Fluid Above Pump 284 ft TVD Equivalent Gas Free Above Pump 277 ft TVD







## **Comments and Recommendations**

Echometer Company 5001 Ditto Lane Wichita Falls, TX 76302 (940) 767-4334 info@echometer.com Conservation Division District Office No. 1 210 E. Frontview, Suite A Dodge City, KS 67801



Phone: 620-682-7933 http://kcc.ks.gov/

Laura Kelly, Governor

Andrew J. French, Chairperson Dwight D. Keen, Commissioner Annie Kuether, Commissioner

#### 03/21/2024

Katherine McClurkan Merit Energy Company, LLC 13727 Noel Road, Suite 1200 Dallas, TX 75240-7362

Re: Temporary Abandonment API 15-055-20472-00-00 Gann A 2 NE/4 Sec.33-25S-33W Finney County, Kansas

### Dear Katherine McClurkan:

"Your temporary abandonment (TA) application for the well listed above has been approved. In accordance with K.A.R. 82-3-111 the TA status of this well will expire 03/21/2025.

-