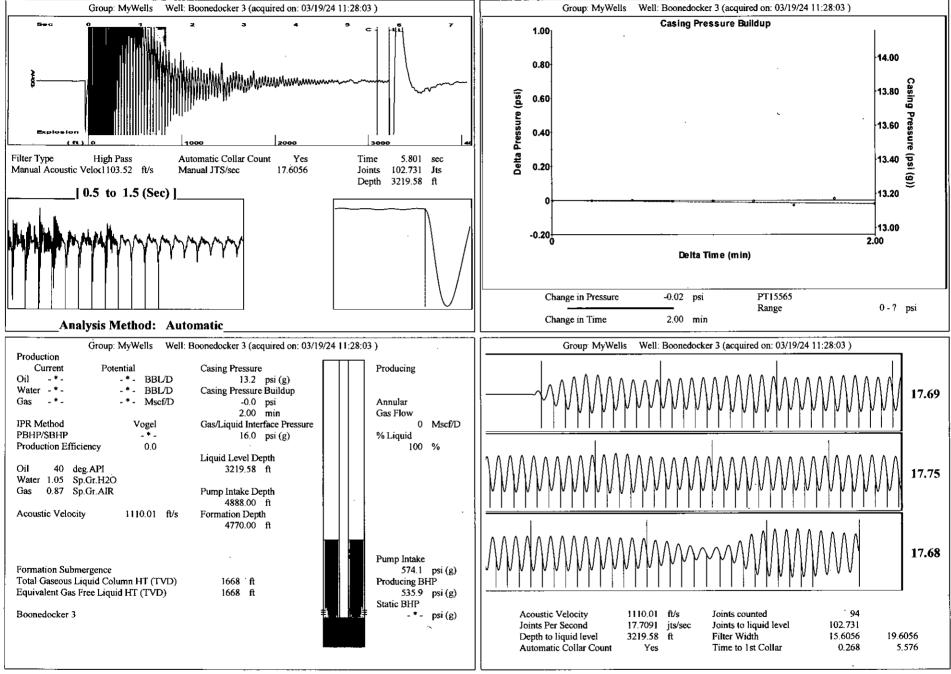

| Phone 620.682.7933 |
|---------------------------------------------------------------------------------|----------------------------------------------------------------------------------------|--------------------|
|                                                                                 | KCC District Office #2 - 3450 N. Rock Road, Building 600, Suite 601, Wichita, KS 67226 | Phone 316.337.7400 |
|                                                                                 | KCC District Office #3 - 137 E. 21st St., Chanute, KS 66720                            | Phone 620.902.6450 |
| Ann and Long Balls and Longe Ann and Long Ann Ann Ann Ann Ann Ann Ann Ann Ann A | KCC District Office #4 - 2301 E. 13th Street, Hays, KS 67601-2651                      | Phone 785.261.6250 |



TOTAL WELL MANAGEMENT by ECHOMETER Company

03/25/24 10:30:33

Page 1

Conservation Division District Office No. 1 210 E. Frontview, Suite A Dodge City, KS 67801



Phone: 620-682-7933 http://kcc.ks.gov/

Andrew J. French, Chairperson Dwight D. Keen, Commissioner Annie Kuether, Commissioner Laura Kelly, Governor

### 03/26/2024

Anthony Farrar Indian Oil Co., Inc. 308 S. Main St. PO BOX 209 MEDICINE LODGE, KS 67104-0209

Re: Temporary Abandonment API 15-007-23828-00-00 BOONEDOCKER 3 SE/4 Sec.06-35S-11W Barber County, Kansas

Dear Anthony Farrar:

"Your temporary abandonment (TA) application for the well listed above has been approved. In accordance with K.A.R. 82-3-111 the TA status of this well will expire 03/26/2025.

\* If you return this well to service or plug it, please notify the