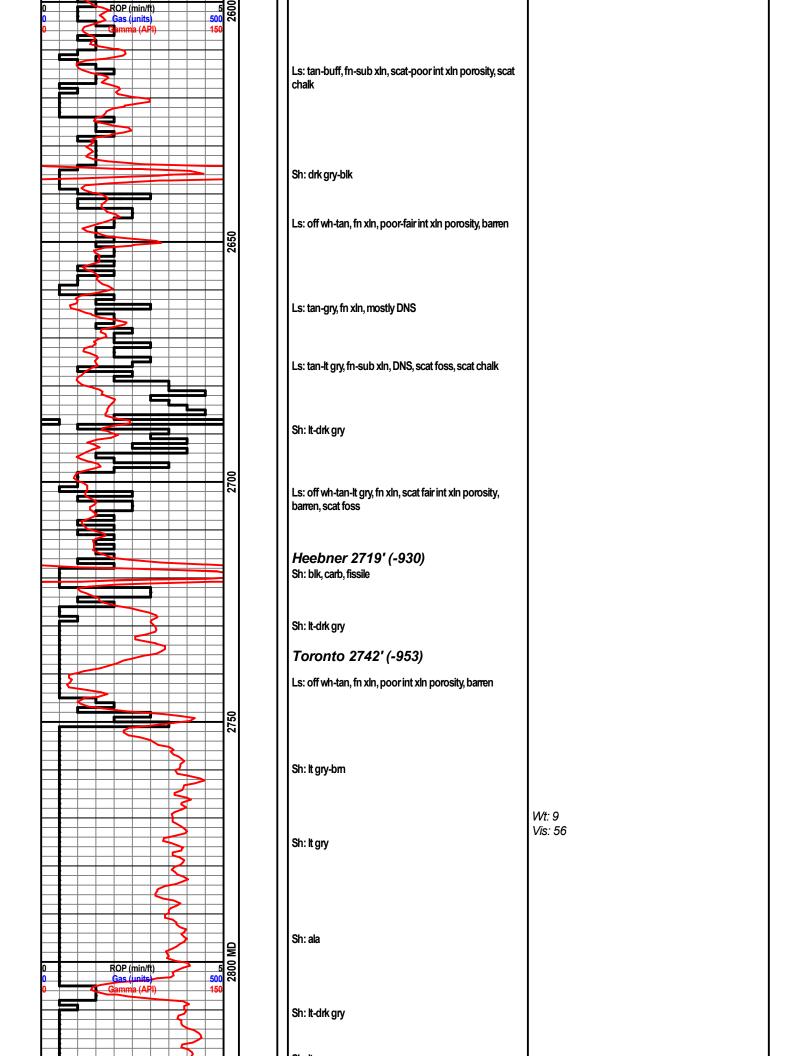

#### Comments

The Rolfs #2 well was drilled by Discovery Drilling Inc. Rig #2 (Tool Pusher: Travis Schmidt).

Drill time was recorded, and rock samples were collected and evaluated from 2,400'- 3195'. Oil shows were encountered in several Lansing zones & Arbuckle (see below). Structurally, the Lansing top was picked flat to the comparison well, located 75' west (Violet Rolfs #1 - 1980). Structure remained consistent throughout the Lansing-Kansas City and the Arbuckle was picked 2' high to the V. Rolfs #1.