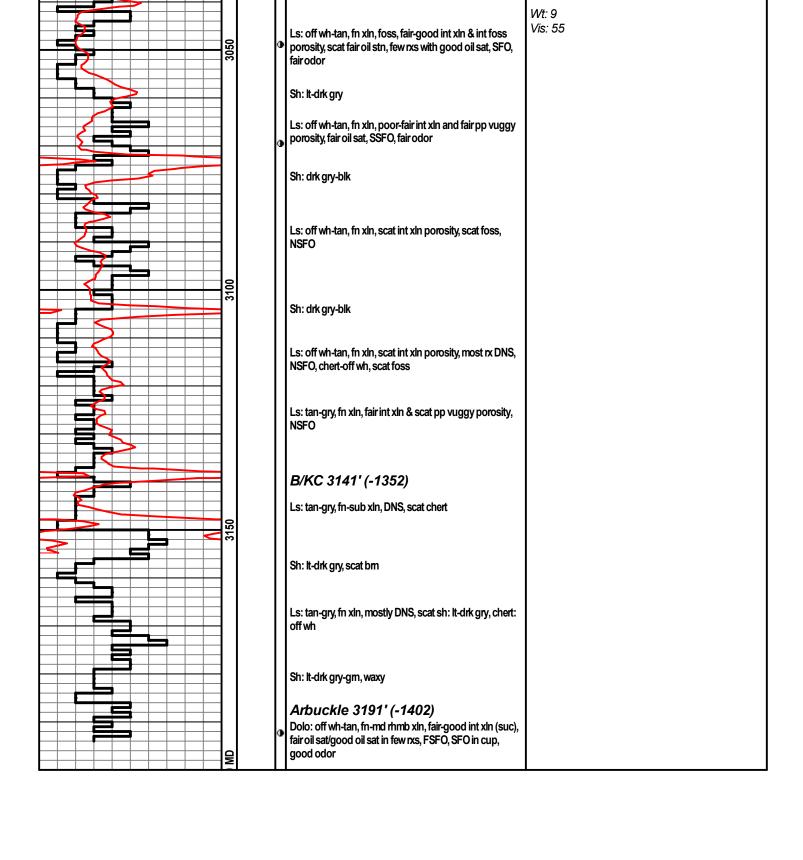

#### Comments

The Rolfs #2 well was drilled by Discovery Drilling Inc. Rig #2 (Tool Pusher: Travis Schmidt).

Drill time was recorded, and rock samples were collected and evaluated from 2,400'- 3195'. Oil shows were encountered in several Lansing zones & Arbuckle (see below). Structurally, the Lansing top was picked flat to the comparison well, located 75' west (Violet Rolfs #1 - 1980). Structure remained consistent throughout the Lansing-Kansas City and the Arbuckle was picked 2' high to the V. Rolfs #1.