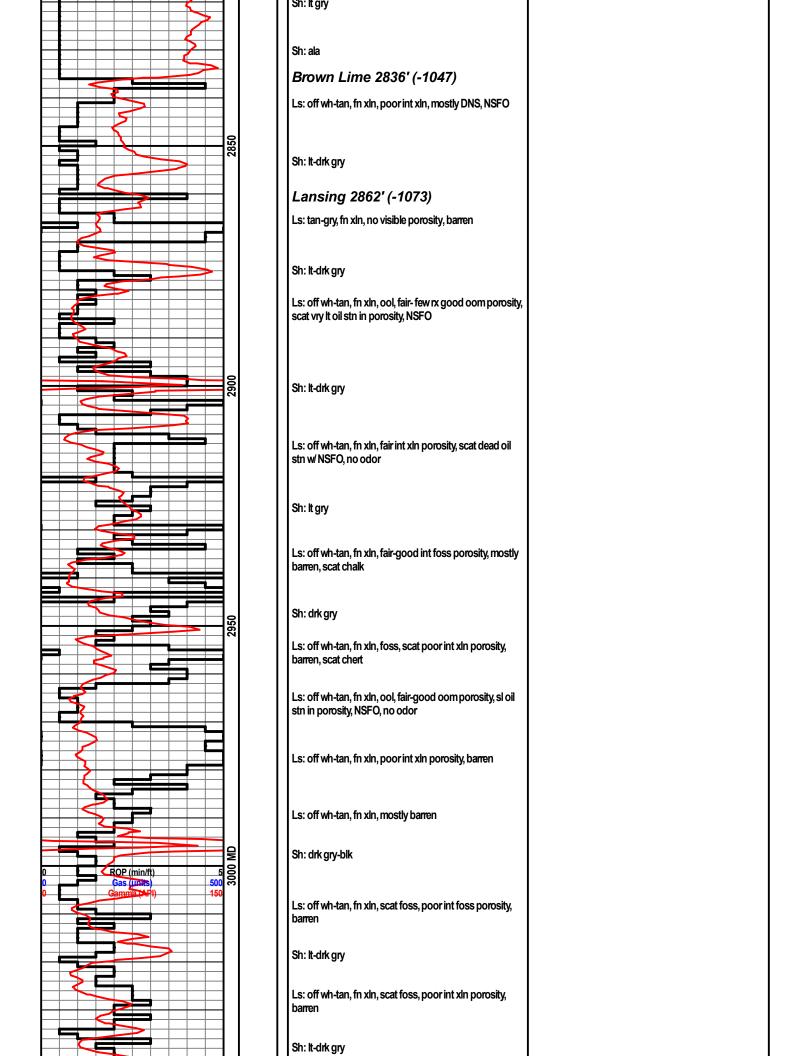

#### Comments

The Rolfs #2 well was drilled by Discovery Drilling Inc. Rig #2 (Tool Pusher: Travis Schmidt).

Drill time was recorded, and rock samples were collected and evaluated from 2,400'- 3195'. Oil shows were encountered in several Lansing zones & Arbuckle (see below). Structurally, the Lansing top was picked flat to the comparison well, located 75' west (Violet Rolfs #1 - 1980). Structure remained consistent throughout the Lansing-Kansas City and the Arbuckle was picked 2' high to the V. Rolfs #1.

After comprehensive evaluation of all oil shows, electric logs, and structural position, it was decided that 5-1/2" production casing be set to further evaluate the Rolfs #2 on November 12, 2023.

Subtotal