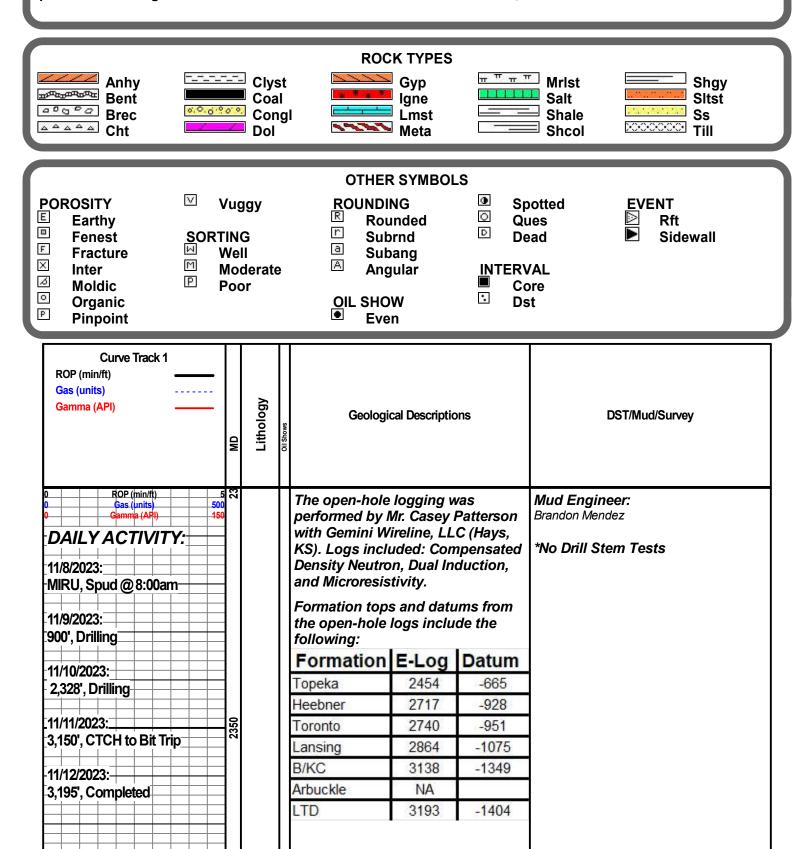

## **AUSTIN B. KLAUS**

Cell 785.650.3629 Work 785.483.3145 Ext 225

PO BOX 352 Russell, KS 67665 austin.klaus@johnofarmer.com

Scale 1:240 (5"=100') Imperial Measured Depth Log

Well Name: Rolfs #2

API: 15-053-21391-00-00 Location: Ellsworth County

License Number: Region: Kansas

Spud Date: 11/8/2023 Drilling Completed: 11/11/2023

Surface Coordinates: Section 14 - Township 17 South - Range 9 West

2310' FSL & 1955' FEL

Bottom Hole Vertical well w/ minimal deviation, same as above

Coordinates:

Ground Elevation (ft): 1,781 K.B. Elevation (ft): 1,789 Logged Interval (ft): 2,400 To: 3,173 Total Depth (ft): 3,195

Formation: Lansing-Kansas City - Arbuckle

Type of Drilling Fluid: Chemical (Andy's Mud)

#### Comments

The Rolfs #2 well was drilled by Discovery Drilling Inc. Rig #2 (Tool Pusher: Travis Schmidt).

Drill time was recorded, and rock samples were collected and evaluated from 2,400'- 3195'. Oil shows were encountered in several Lansing zones & Arbuckle (see below). Structurally, the Lansing top was picked flat to the comparison well, located 75' west (Violet Rolfs #1 - 1980). Structure remained consistent throughout the Lansing-Kansas City and the Arbuckle was picked 2' high to the V. Rolfs #1.