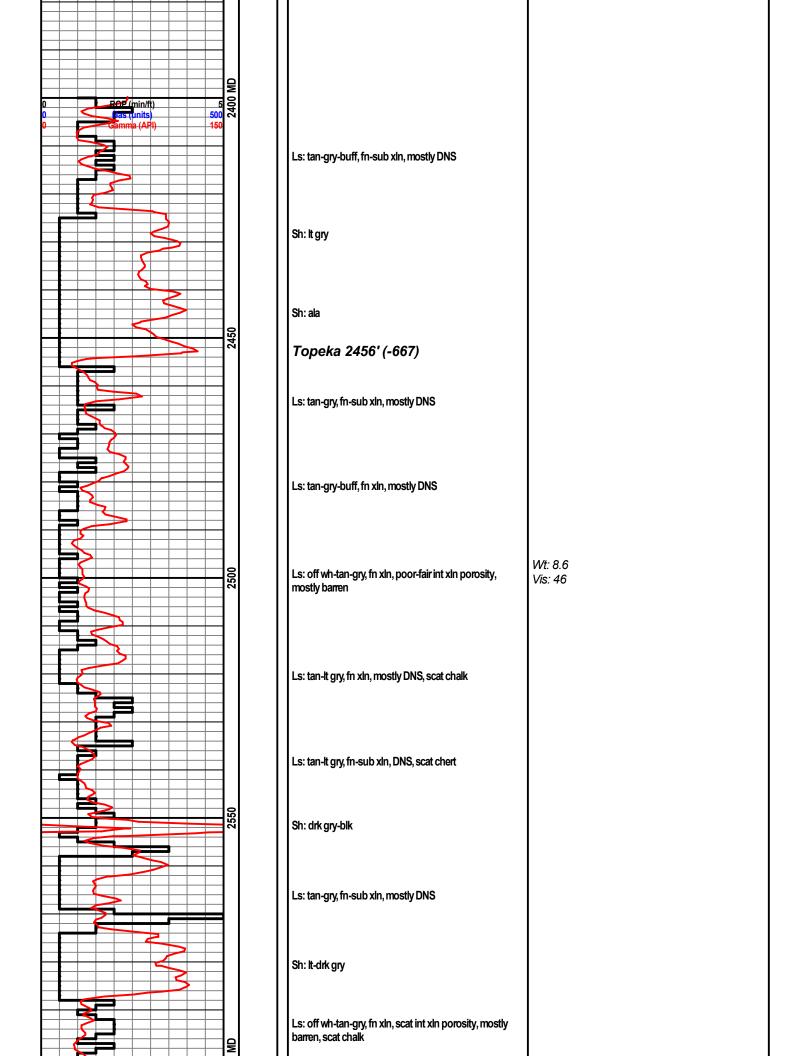

#### Comments

The Rolfs #2 well was drilled by Discovery Drilling Inc. Rig #2 (Tool Pusher: Travis Schmidt).

Drill time was recorded, and rock samples were collected and evaluated from 2,400'- 3195'. Oil shows were encountered in several Lansing zones & Arbuckle (see below). Structurally, the Lansing top was picked flat to the comparison well, located 75' west (Violet Rolfs #1 - 1980). Structure remained consistent throughout the Lansing-Kansas City and the Arbuckle was picked 2' high to the V. Rolfs #1.