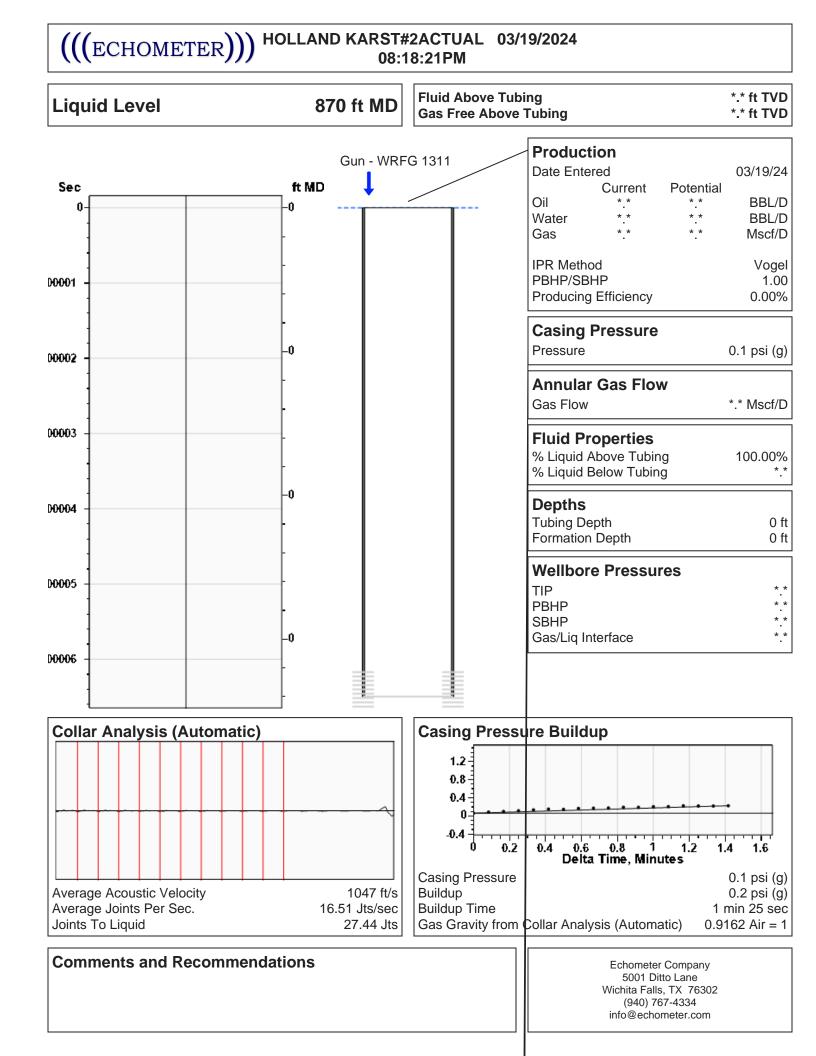

## High Fluid Level

Pursuant to K.A.R. 82-3-111, the well must be plugged, or returned to service, or obtain temporary abandonment status by 04/25/2024.