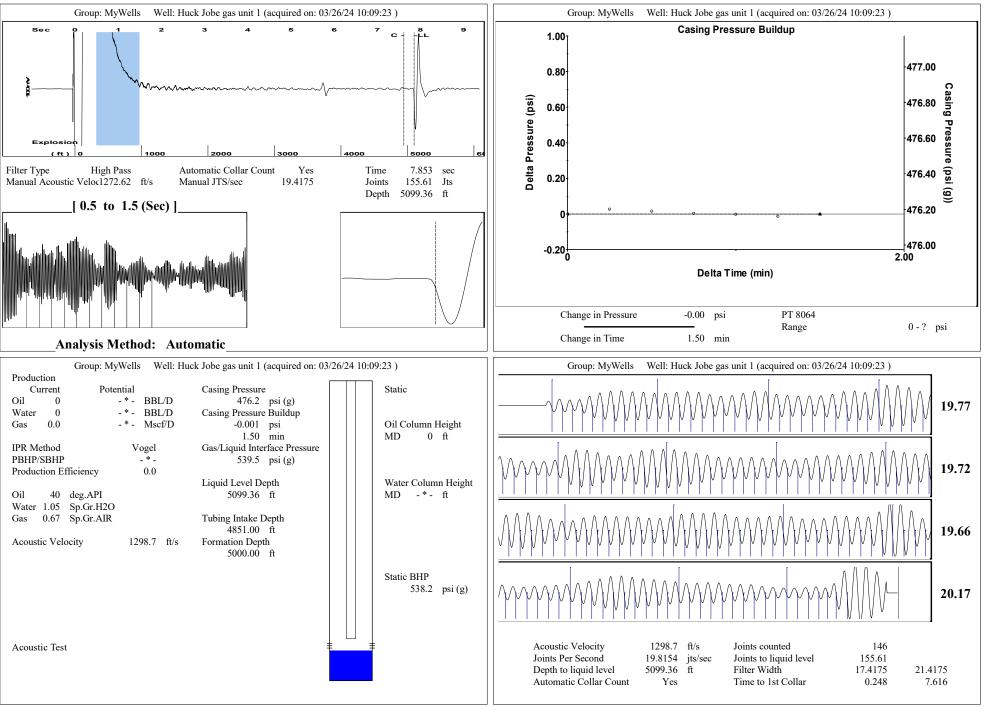

| KCC District Office #4 - 2301 E. 13th Street, Hays, KS 67601-2651                      | Phone 785.261.6250 |



Conservation Division District Office No. 1 210 E. Frontview, Suite A Dodge City, KS 67801



Phone: 620-682-7933 http://kcc.ks.gov/

Andrew J. French, Chairperson Dwight D. Keen, Commissioner Annie Kuether, Commissioner Laura Kelly, Governor

### 03/28/2024

Michael J Reilly Grand Mesa Operating Company 1700 N WATERFRONT PKWY BLDG 600 WICHITA, KS 67206-5514

Re: Temporary Abandonment API 15-033-10014-00-00 HUCK JOBE GAS UNIT 1 NW/4 Sec.33-33S-17W Comanche County, Kansas

Dear Michael J Reilly:

"Your temporary abandonment (TA) application for the well listed above has been approved. In accordance with K.A.R. 82-3-111 the TA status of this well will expire 03/28/2025.

\* If you return this well to service or plug it, please notify the District Office.

\* If you sell this well you are r