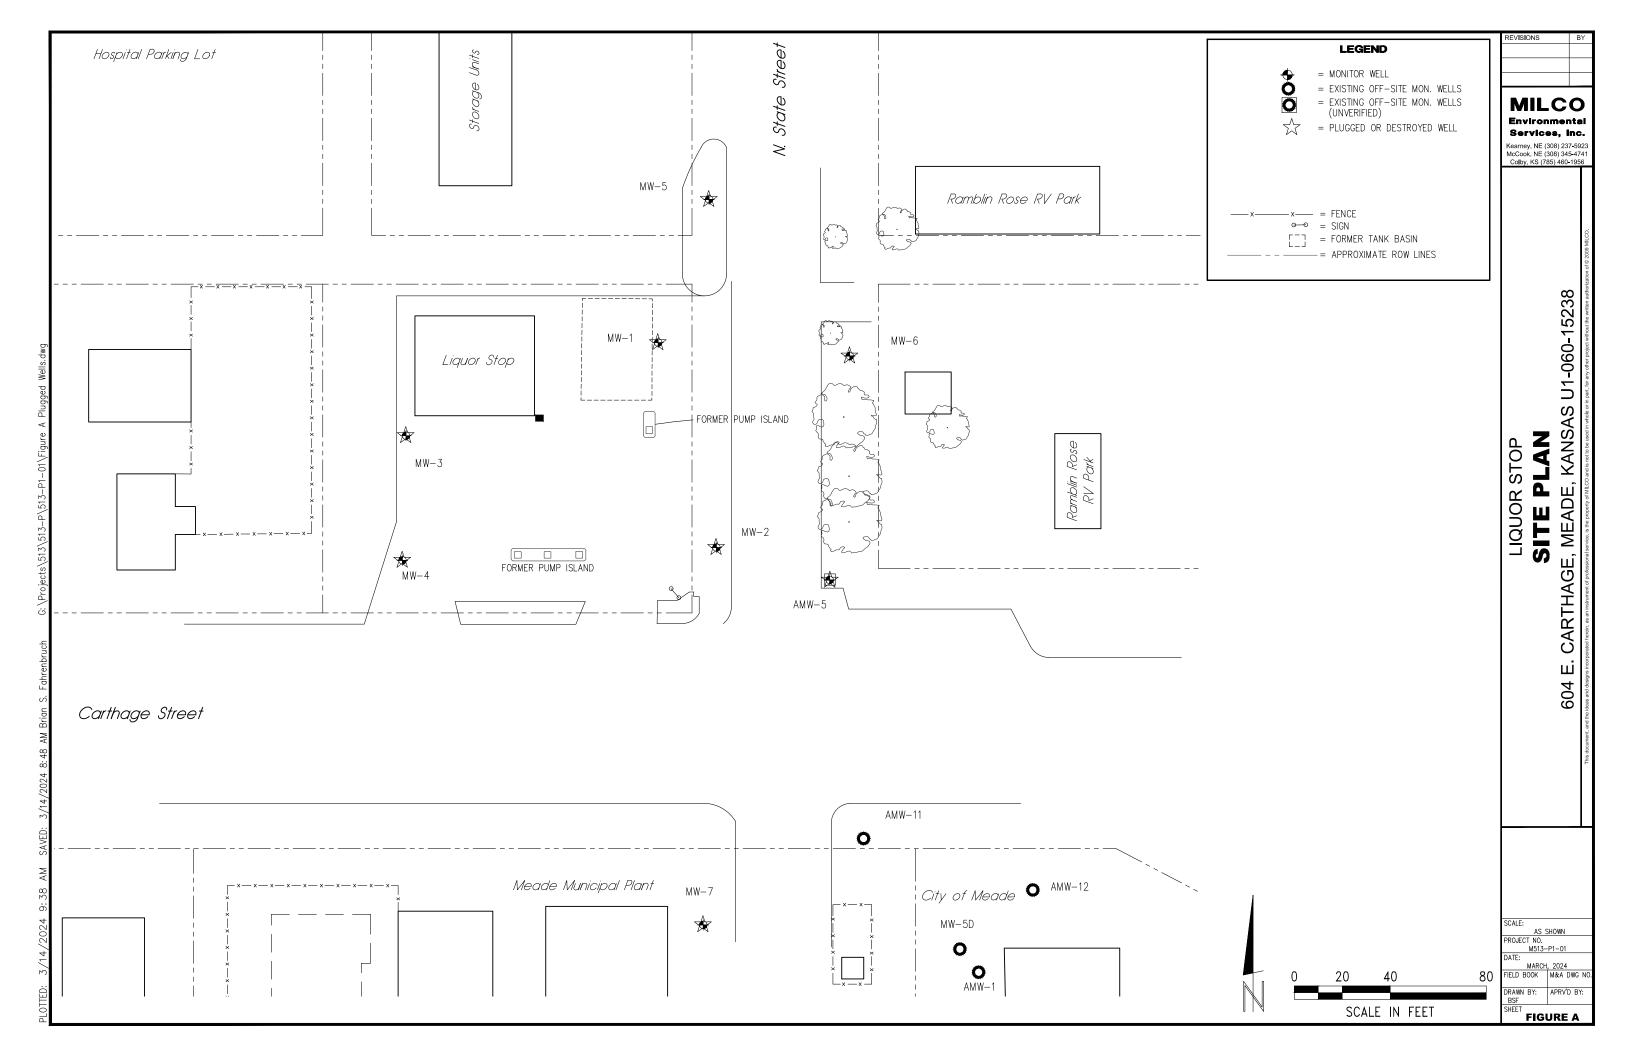

| in K.A.R. 28-30-                           | 2(j) and sig                             | ned and certified | d by the el | ectronic sig                                                                                                                         | nature of the  | designated  | l    |     |  |
| person at its submitta     | ıl                                                       |                                            |                                          |                   |             |                                                                                                                                      |                |             |      |     |  |

Send one copy to WATER WELL OWNER and retain one for your records.