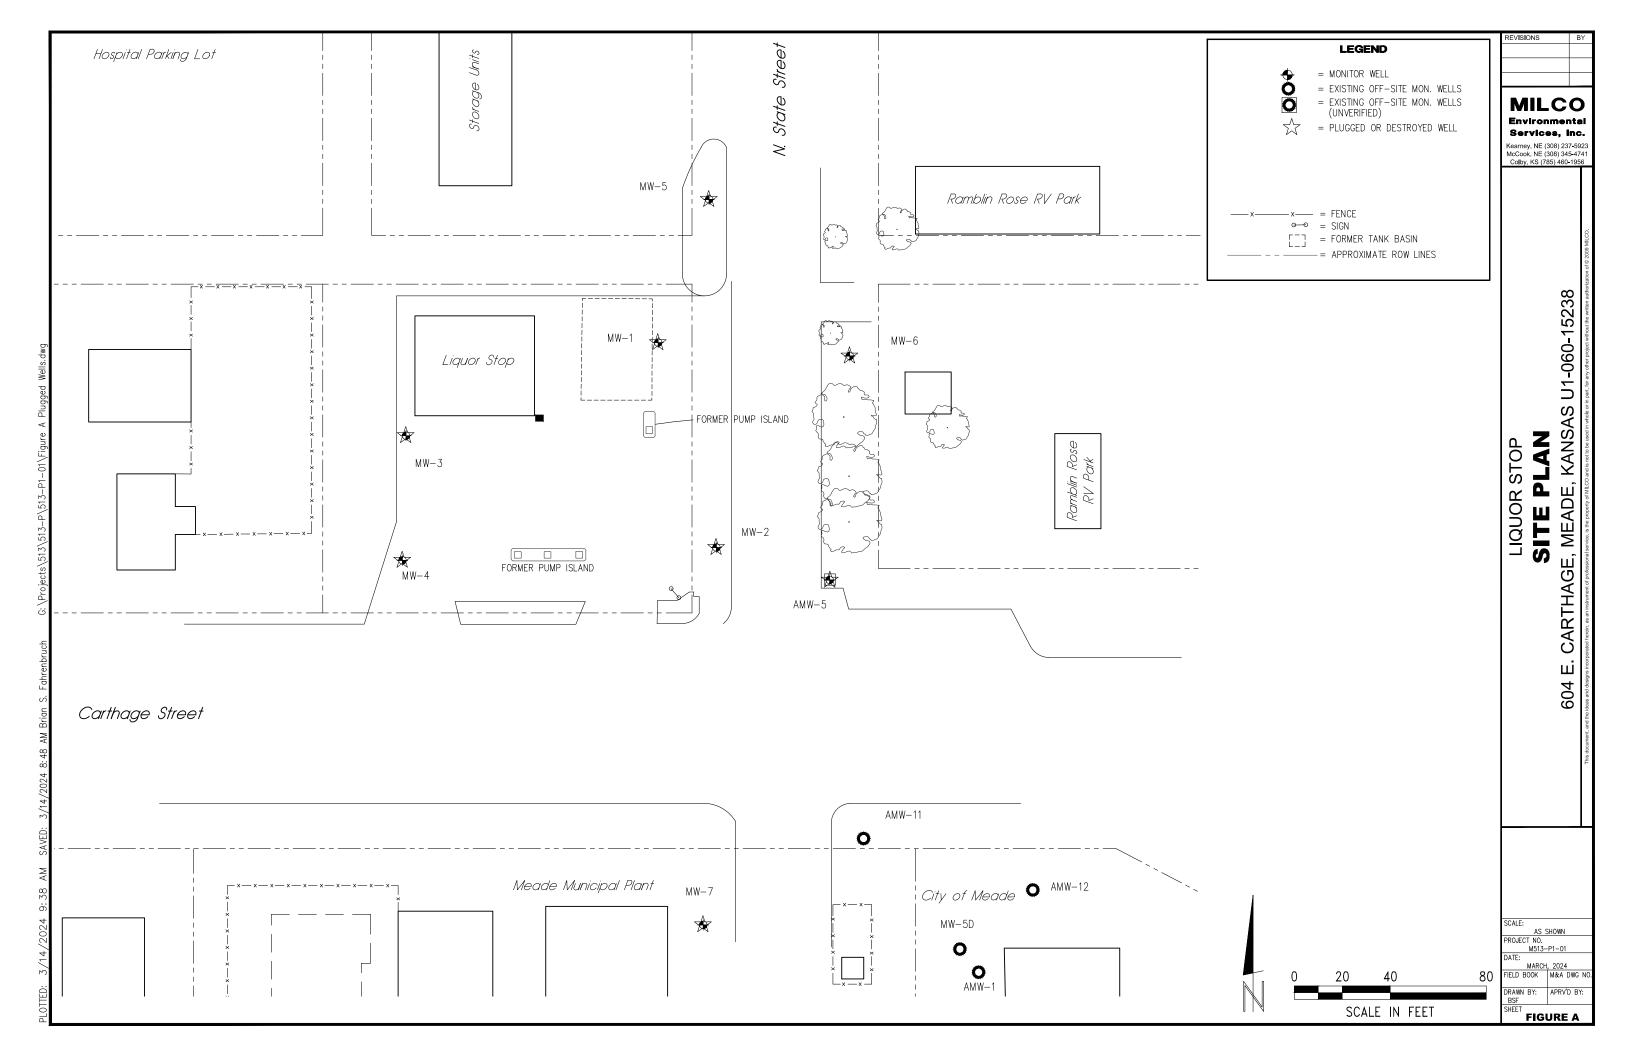

|             |         |
|                                                                                                                                                                          | best of my knowle | dge and beli    | ief. This water                                                                                              | well recor<br>, Kansas | d was complet<br>Water Well Co | ed on | on I c under the b                                                                                                                                                                                 | usiness nar | me of   |

Send one copy to WATER WELL OWNER and retain one for your records.

person at its submittal \_