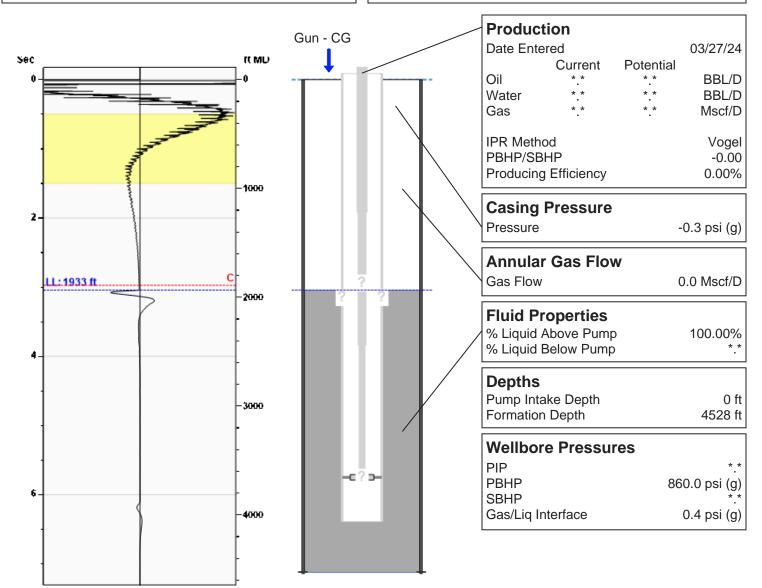

Novotny #1 03/27/2024 03:20:12PM

# **Liquid Level**

1933 ft MD

Fluid Above Pump
Equivalent Gas Free Above Pump

2595 ft TVD 2595 ft TVD

60.98 Jts

## **Comments and Recommendations**

Shot #3 - Acoustic Test

Joints To Liquid

Sterling Oilfield Services, Inc 463 Yucca Ln P.O. Box 1006 Pratt, KS 67124 (620) 672-9508 Conservation Division District Office No. 1 210 E. Frontview, Suite A Dodge City, KS 67801