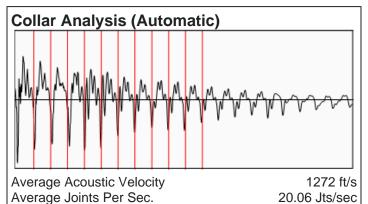

# **Liquid Level**

1933 ft MD

Fluid Above Pump
Equivalent Gas Free Above Pump

2595 ft TVD 2595 ft TVD

60.98 Jts

## **Comments and Recommendations**

Shot #3 - Acoustic Test

Joints To Liquid

Sterling Oilfield Services, Inc 463 Yucca Ln P.O. Box 1006 Pratt, KS 67124 (620) 672-9508 Conservation Division District Office No. 1 210 E. Frontview, Suite A Dodge City, KS 67801