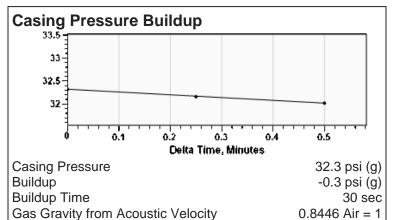

### **Acoustic Velocity**

Acoustic Velocity Joints Per Sec. Joints To Liquid Gas Gravity 1150 ft/s 18.14 Jts/sec 0.15 Jts 0.8446 Air = 1

Entered From Known Acoustic Velocity