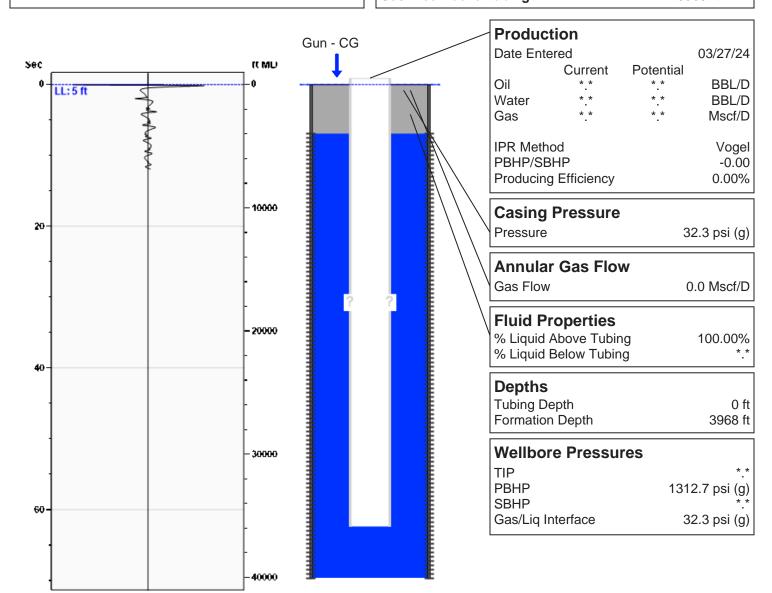

### Lee #1 SWD 03/27/2024 10:13:04AM

# Liquid Level

5 ft MD

Fluid Above Tubing
Gas Free Above Tubing

3963 ft TVD 3963 ft TVD

### **Acoustic Velocity**

Acoustic Velocity Joints Per Sec. Joints To Liquid Gas Gravity 1150 ft/s 18.14 Jts/sec 0.15 Jts 0.8446 Air = 1

Entered From Known Acoustic Velocity

### **Comments and Recommendations**

Shot #5 - Acoustic Test

Sterling Oilfield Services, Inc 463 Yucca Ln P.O. Box 1006 Pratt, KS 67124 (620) 672-9508 Conservation Division District Office No. 1 210 E. Frontview, Suite A Dodge City, KS 67801