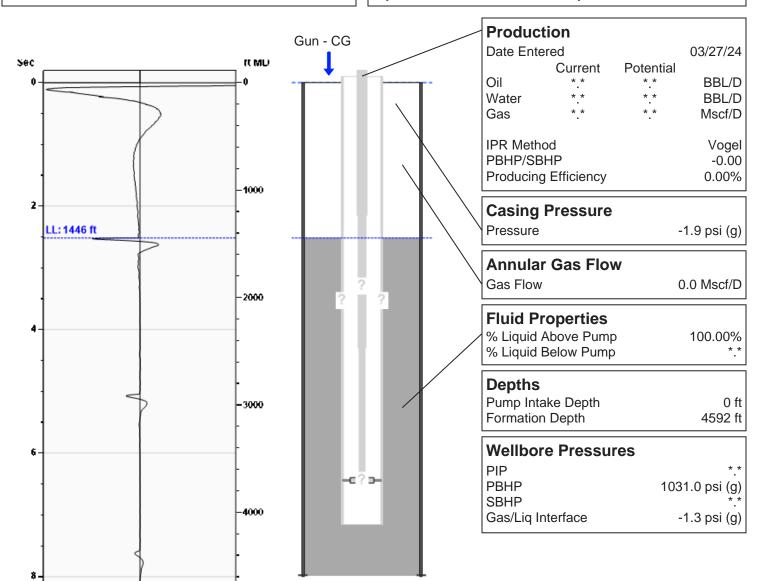

### Lee #4 03/27/2024 09:22:13AM

# **Liquid Level**

# 1446 ft MD

Fluid Above Pump
Equivalent Gas Free Above Pump

3146 ft TVD 3146 ft TVD

## **Acoustic Velocity**

Acoustic Velocity Joints Per Sec. Joints To Liquid Gas Gravity 1150 ft/s 18.14 Jts/sec 45.62 Jts 0.8500 Air = 1

Entered From Known Acoustic Velocity

### **Comments and Recommendations**

Shot #3 - Acoustic Test

Sterling Oilfield Services, Inc 463 Yucca Ln P.O. Box 1006 Pratt, KS 67124 (620) 672-9508 Conservation Division District Office No. 1 210 E. Frontview, Suite A Dodge City, KS 67801