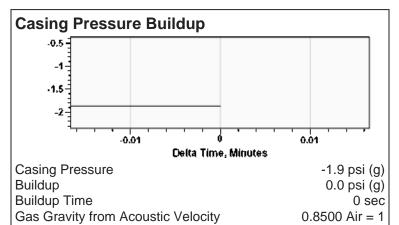

## **Acoustic Velocity**

Acoustic Velocity Joints Per Sec. Joints To Liquid Gas Gravity 1150 ft/s 18.14 Jts/sec 45.62 Jts 0.8500 Air = 1

Entered From Known Acoustic Velocity