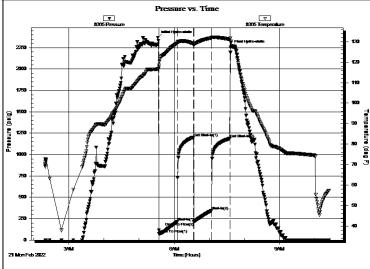

Deviated: No Whipstock: ft (KB)

Time Tool Opened: 05:34:02 Time Test Ended: 10:24:02

Interval: 4516.00 ft (KB) To 4535.00 ft (KB) (TVD)

Total Depth: 4535.00 ft (KB) (TVD)

7.78 inches Hole Condition: Hole Diameter:

Test Type: Conventional Bottom Hole (Initial)

Tester:

Kevin Webster

Unit No: 72

Capacity:

Reference Elevations:

2624.00 ft (KB)

psig

2619.00 ft (CF)

KB to GR/CF: 5.00 ft

Serial #: 8365 Outside

Press@RunDepth: 345.52 psig @ 4532.00 ft (KB)

Start Date: 2022.02.21 End Date: 2022.02.21 Last Calib.: 1899.12.30 Start Time: 02:20:01 End Time: 10:24:02 Time On Btm: 2022.02.21 @ 05:32:17

> Time Off Btm: 2022.02.21 @ 07:36:32

> > PRESSURE SUMMARY

TEST COMMENT: 30 min IF- Bob 6 min

30 min ISI- Returns built to 1" 30 min FF- Bob 8 min 30 min FSI- returns built to WSB



|   |        |          | _       | -                    |
|---|--------|----------|---------|----------------------|
| Ī | Time   | Pressure | Temp    | Annotation           |
|   | (Min.) | (psig)   | (deg F) |                      |
|   | 0      | 2366.09  | 116.63  | Initial Hydro-static |
|   | 2      | 73.88    | 118.32  | Open To Flow (1)     |
|   | 34     | 215.38   | 129.30  | Shut-In(1)           |
|   | 61     | 1201.04  | 128.96  | End Shut-In(1)       |
|   | 61     | 212.00   | 128.65  | Open To Flow (2)     |
|   | 92     | 345.52   | 131.91  | Shut-In(2)           |
| ì | 123    | 1187.11  | 131.19  | End Shut-In(2)       |
| , | 125    | 2255.46  | 130.20  | Final Hydro-static   |
|   |        |          |         |                      |
|   |        |          |