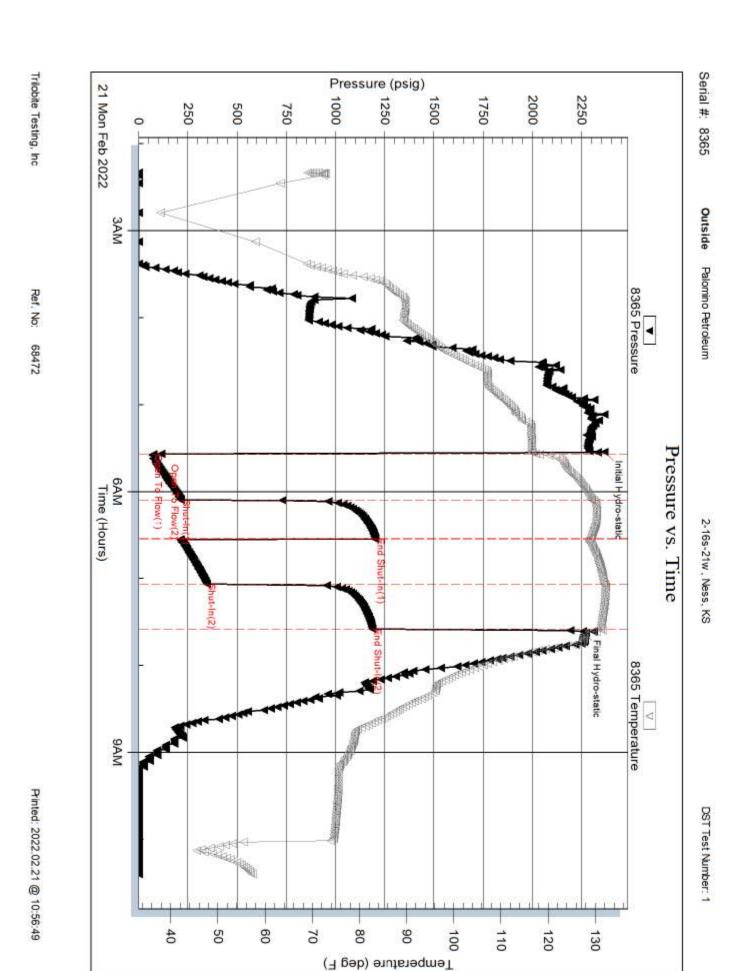

#### Page Two

| Operator Name:                                                            |                 |                      |            |                              | Lease Nam             | ne:                  |                                |                        | Well #:                                                     |                                                |  |  |
|---------------------------------------------------------------------------|-----------------|----------------------|------------|------------------------------|-----------------------|----------------------|--------------------------------|------------------------|-------------------------------------------------------------|------------------------------------------------|--|--|
| Sec Tw                                                                    | rpS             | S. R                 | Eas        | st West                      | County:               |                      |                                |                        |                                                             |                                                |  |  |
|                                                                           | l, flowing an   | d shut-in pres       | sures, wh  | ether shut-in pre            | ssure reached         | static               | level, hydrostat               | ic pressures, bo       |                                                             | val tested, time tool erature, fluid recovery, |  |  |
| Final Radioactivi files must be sub                                       |                 |                      |            |                              |                       |                      | gs must be emai                | led to kcc-well-l      | ogs@kcc.ks.gov                                              | v. Digital electronic log                      |  |  |
| Drill Stem Tests (Attach Addit                                            |                 | )                    |            | Yes No                       |                       | Lo                   |                                | n (Top), Depth a       |                                                             | Sample                                         |  |  |
| Samples Sent to                                                           | Geological      | Survey               |            | Yes No                       |                       | Name                 |                                |                        | Тор                                                         | Datum                                          |  |  |
| Cores Taken<br>Electric Log Run<br>Geologist Report<br>List All E. Logs F | t / Mud Log     | s                    |            | Yes No Yes No Yes No         |                       |                      |                                |                        |                                                             |                                                |  |  |
|                                                                           |                 |                      | Rep        | CASING                       | RECORD [              | Nev                  |                                | on, etc.               |                                                             |                                                |  |  |
| Purpose of St                                                             | tring           | Size Hole<br>Drilled |            | Size Casing<br>let (In O.D.) | Weight<br>Lbs. / Ft.  |                      | Setting<br>Depth               | Type of<br>Cement      | # Sacks<br>Used                                             | Type and Percent<br>Additives                  |  |  |
|                                                                           |                 |                      |            |                              |                       |                      |                                |                        |                                                             |                                                |  |  |
|                                                                           |                 |                      |            |                              |                       |                      |                                |                        |                                                             |                                                |  |  |
|                                                                           |                 |                      |            | ADDITIONAL                   | CEMENTING /           | SQUE                 | EEZE RECORD                    |                        | <u>'</u>                                                    |                                                |  |  |
| Purpose:<br>Perforate                                                     | Top Bottom      |                      | Тур        | Type of Cement # Sacks Use   |                       |                      | sed Type and Percent Additives |                        |                                                             |                                                |  |  |
| Protect Ca                                                                |                 |                      |            |                              |                       |                      |                                |                        |                                                             |                                                |  |  |
| Plug Off Z                                                                |                 |                      |            |                              |                       |                      |                                |                        |                                                             |                                                |  |  |
| Did you perform     Does the volume     Was the hydraul                   | e of the total  | base fluid of the    | hydraulic  | fracturing treatment         |                       | -                    | Yes yes Yes                    | No (If No, s           | kip questions 2 ar<br>kip question 3)<br>ill out Page Three |                                                |  |  |
| Date of first Produ<br>Injection:                                         | ction/Injectio  | n or Resumed P       | roduction/ | Producing Meth               | od:                   |                      | Gas Lift O                     | ther <i>(Explain)</i>  |                                                             |                                                |  |  |
| Estimated Product<br>Per 24 Hours                                         |                 | Oil                  | Bbls.      |                              | Mcf                   | Water                |                                |                        | Gas-Oil Ratio                                               | Gravity                                        |  |  |
| DISPO                                                                     | OSITION OF      | GAS:                 |            | N                            | METHOD OF CO          | MPLET                | ΓΙΟΝ:                          |                        |                                                             | DN INTERVAL: Bottom                            |  |  |
| Vented                                                                    |                 | Used on Lease        |            | Open Hole                    |                       | Dually (<br>Submit A |                                | nmingled<br>nit ACO-4) | Тор                                                         | BOLLOTTI                                       |  |  |
| ,                                                                         | ed, Submit AC   |                      |            |                              |                       |                      |                                | ·                      |                                                             |                                                |  |  |
| Shots Per<br>Foot                                                         | Perforation Top | on Perfor<br>Bott    |            | Bridge Plug<br>Type          | Bridge Plug<br>Set At |                      | Acid,                          |                        | ementing Squeeze<br>and of Material Used)                   |                                                |  |  |
|                                                                           |                 |                      |            |                              |                       |                      |                                |                        |                                                             |                                                |  |  |
|                                                                           |                 |                      |            |                              |                       |                      |                                |                        |                                                             |                                                |  |  |
|                                                                           |                 |                      |            |                              |                       |                      |                                |                        |                                                             |                                                |  |  |
|                                                                           |                 |                      |            |                              |                       |                      |                                |                        |                                                             |                                                |  |  |
| TUBING RECORI                                                             | D: S            | Size:                | Set A      | :<br>-                       | Packer At:            |                      |                                |                        |                                                             |                                                |  |  |