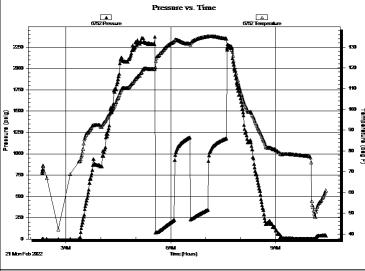

02.21 @ 02:20:00

All Along the Watchtower #1

# **GENERAL INFORMATION:**

Formation: Miss.

Deviated: No Whipstock: ft (KB)

Time Tool Opened: 05:34:02 Time Test Ended: 10:24:02

4516.00 ft (KB) To 4535.00 ft (KB) (TVD)

Total Depth: 4535.00 ft (KB) (TVD)

Hole Diameter: 7.78 inches Hole Condition:

Test Type: Conventional Bottom Hole (Initial)

Unit No: 72

Tester:

Kevin Webster

Reference Elevations:

2624.00 ft (KB)

2619.00 ft (CF)

DST#: 1

KB to GR/CF: 5.00 ft

Serial #: 6752

Interval:

Start Time:

Press@RunDepth: psig @ ft (KB) Capacity: psig

Start Date: 2022.02.21 End Date: 2022.02.21 Last Calib.: 1899.12.30

10:26:02 Time On Btm: Time Off Btm:

TEST COMMENT: 30 min IF- Bob 6 min

30 min ISI- Returns built to 1" 30 min FF- Bob 8 min 30 min FSI- returns built to WSB

02:20:01



| PRESSURE SUMM | 1ARY |
|---------------|------|
|---------------|------|

|                     | Time   | Pressure | Temp    | Annotation |
|---------------------|--------|----------|---------|------------|
|                     | (Min.) | (psig)   | (deg F) |            |
|                     |        |          |         |            |
|                     |        |          |         |            |
|                     |        |          |         |            |
| 7                   |        |          |         |            |
| TD BT               |        |          |         |            |
| Temperature (deg F) |        |          |         |            |
| ieg F)              |        |          |         |            |
|                     |        |          |