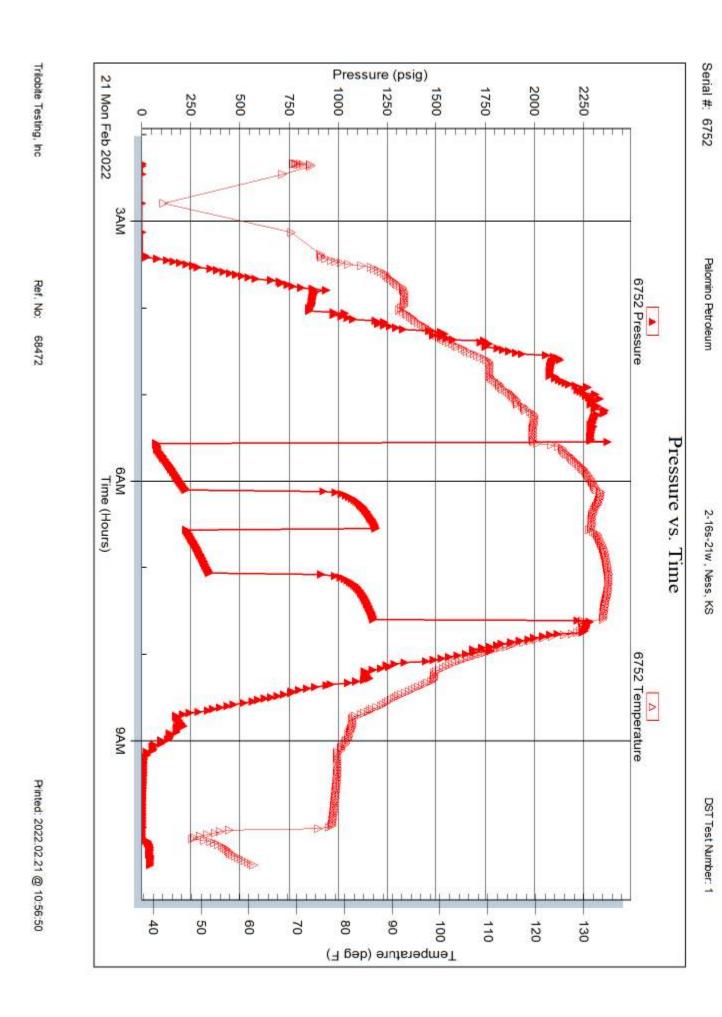

#### Page Two

| Operator Name:                                                            |                 |                      |            |                              | Lease Nam             | ne:                  |                                |                        | Well #:                                                     |                                                |  |  |
|---------------------------------------------------------------------------|-----------------|----------------------|------------|------------------------------|-----------------------|----------------------|--------------------------------|------------------------|-------------------------------------------------------------|------------------------------------------------|--|--|
| Sec Tw                                                                    | rpS             | S. R                 | Eas        | st West                      | County:               |                      |                                |                        |                                                             |                                                |  |  |
|                                                                           | l, flowing an   | d shut-in pres       | sures, wh  | ether shut-in pre            | ssure reached         | static               | level, hydrostat               | ic pressures, bo       |                                                             | val tested, time tool erature, fluid recovery, |  |  |
| Final Radioactivi files must be sub                                       |                 |                      |            |                              |                       |                      | gs must be emai                | led to kcc-well-l      | ogs@kcc.ks.gov                                              | v. Digital electronic log                      |  |  |
| Drill Stem Tests (Attach Addit                                            |                 | )                    |            | Yes No                       |                       | Lo                   |                                | n (Top), Depth a       |                                                             | Sample                                         |  |  |
| Samples Sent to                                                           | Geological      | Survey               |            | Yes No                       |                       | Name                 |                                |                        | Тор                                                         | Datum                                          |  |  |
| Cores Taken<br>Electric Log Run<br>Geologist Report<br>List All E. Logs F | t / Mud Log     | s                    |            | Yes No Yes No Yes No         |                       |                      |                                |                        |                                                             |                                                |  |  |
|                                                                           |                 |                      | Rep        | CASING                       | RECORD [              | Nev                  |                                | on, etc.               |                                                             |                                                |  |  |
| Purpose of St                                                             | tring           | Size Hole<br>Drilled |            | Size Casing<br>let (In O.D.) | Weight<br>Lbs. / Ft.  |                      | Setting<br>Depth               | Type of<br>Cement      | # Sacks<br>Used                                             | Type and Percent<br>Additives                  |  |  |
|                                                                           |                 |                      |            |                              |                       |                      |                                |                        |                                                             |                                                |  |  |
|                                                                           |                 |                      |            |                              |                       |                      |                                |                        |                                                             |                                                |  |  |
|                                                                           |                 |                      |            | ADDITIONAL                   | CEMENTING /           | SQUE                 | EEZE RECORD                    |                        | <u>'</u>                                                    |                                                |  |  |
| Purpose:<br>Perforate                                                     | Top Bottom      |                      | Тур        | Type of Cement # Sacks Use   |                       |                      | sed Type and Percent Additives |                        |                                                             |                                                |  |  |
| Protect Ca                                                                |                 |                      |            |                              |                       |                      |                                |                        |                                                             |                                                |  |  |
| Plug Off Z                                                                |                 |                      |            |                              |                       |                      |                                |                        |                                                             |                                                |  |  |
| Did you perform     Does the volume     Was the hydraul                   | e of the total  | base fluid of the    | hydraulic  | fracturing treatment         |                       | -                    | Yes yes Yes                    | No (If No, s           | kip questions 2 ar<br>kip question 3)<br>ill out Page Three |                                                |  |  |
| Date of first Produ<br>Injection:                                         | ction/Injectio  | n or Resumed P       | roduction/ | Producing Meth               | od:                   |                      | Gas Lift O                     | ther <i>(Explain)</i>  |                                                             |                                                |  |  |
| Estimated Product<br>Per 24 Hours                                         |                 | Oil                  | Bbls.      |                              | Mcf                   | Water                |                                |                        | Gas-Oil Ratio                                               | Gravity                                        |  |  |
| DISPO                                                                     | OSITION OF      | GAS:                 |            | N                            | METHOD OF CO          | MPLET                | ΓΙΟΝ:                          |                        |                                                             | DN INTERVAL: Bottom                            |  |  |
| Vented                                                                    |                 | Used on Lease        |            | Open Hole                    |                       | Dually (<br>Submit A |                                | nmingled<br>nit ACO-4) | Тор                                                         | BOLLOTTI                                       |  |  |
| ,                                                                         | ed, Submit AC   |                      |            |                              |                       |                      |                                | ·                      |                                                             |                                                |  |  |
| Shots Per<br>Foot                                                         | Perforation Top | on Perfor<br>Bott    |            | Bridge Plug<br>Type          | Bridge Plug<br>Set At |                      | Acid,                          |                        | ementing Squeeze<br>and of Material Used)                   |                                                |  |  |
|                                                                           |                 |                      |            |                              |                       |                      |                                |                        |                                                             |                                                |  |  |
|                                                                           |                 |                      |            |                              |                       |                      |                                |                        |                                                             |                                                |  |  |
|                                                                           |                 |                      |            |                              |                       |                      |                                |                        |                                                             |                                                |  |  |
|                                                                           |                 |                      |            |                              |                       |                      |                                |                        |                                                             |                                                |  |  |
| TUBING RECORI                                                             | D: S            | Size:                | Set A      | :<br>-                       | Packer At:            |                      |                                |                        |                                                             |                                                |  |  |