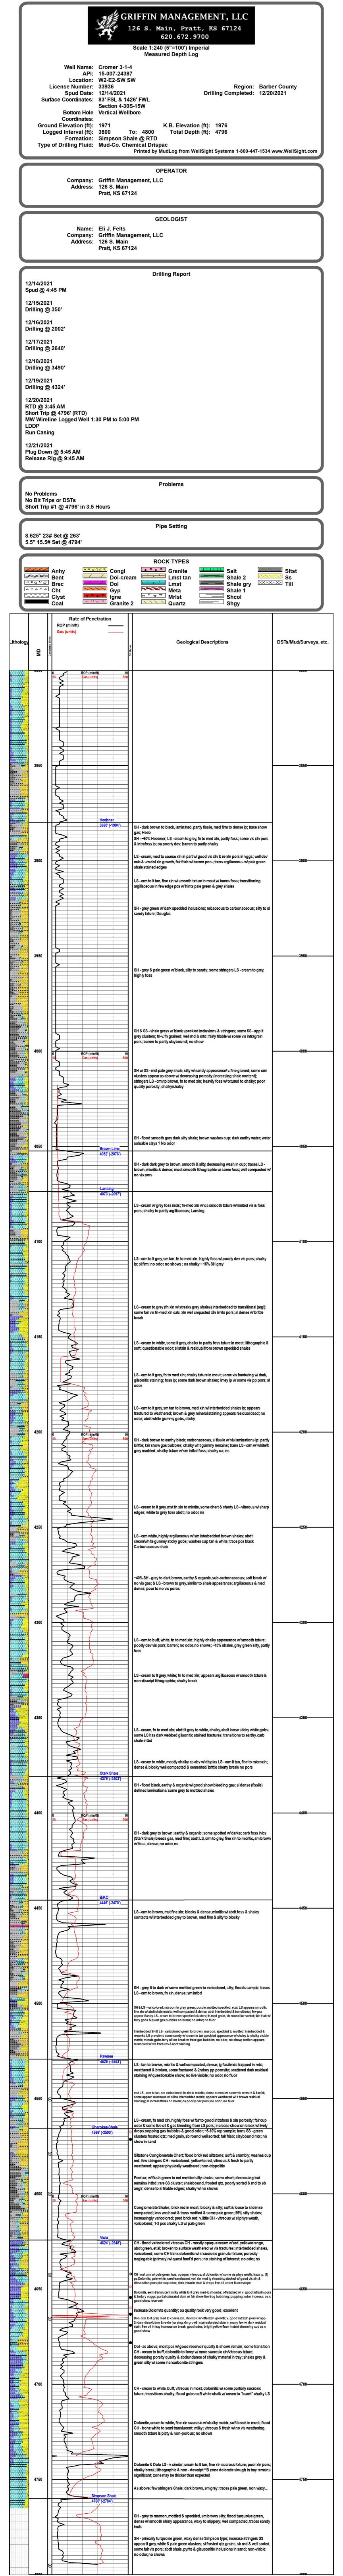

## Tops

| Name          | Тор  | Datum |
|---------------|------|-------|
| Heebner       | 3880 | -1904 |
| Brown Lime    | 4054 | -2078 |
| Lansing       | 4070 | -2094 |
| Stark         | 4380 | -2404 |
| B/KC          | 4448 | -2472 |
| Pawnee        | 4529 | -2553 |
| Cherokee      | 4568 | -2592 |
| Viola         | 4624 | -2648 |
| Simpson Shale | 4760 | -2784 |

### Casing

| Purpose<br>Of String | Size Hole<br>Drilled | Size<br>Casing<br>Set | Weight | Setting<br>Depth | Type Of<br>Cement |     | Type and<br>Percent<br>Additives |
|----------------------|----------------------|-----------------------|--------|------------------|-------------------|-----|----------------------------------|
| Surface              | 12.25                | 8.625                 | 23     | 263              | Common            | 255 | 3%CC 2%<br>Gel                   |
| Production           | 7.875                | 5.5                   | 15.5   | 4794             | Griffin<br>Blend  |     | 10% Salt<br>2% Gel 5#<br>Koseal  |
|                      |                      |                       |        |                  |                   |     |                                  |
|                      |                      |                       |        |                  |                   |     |                                  |