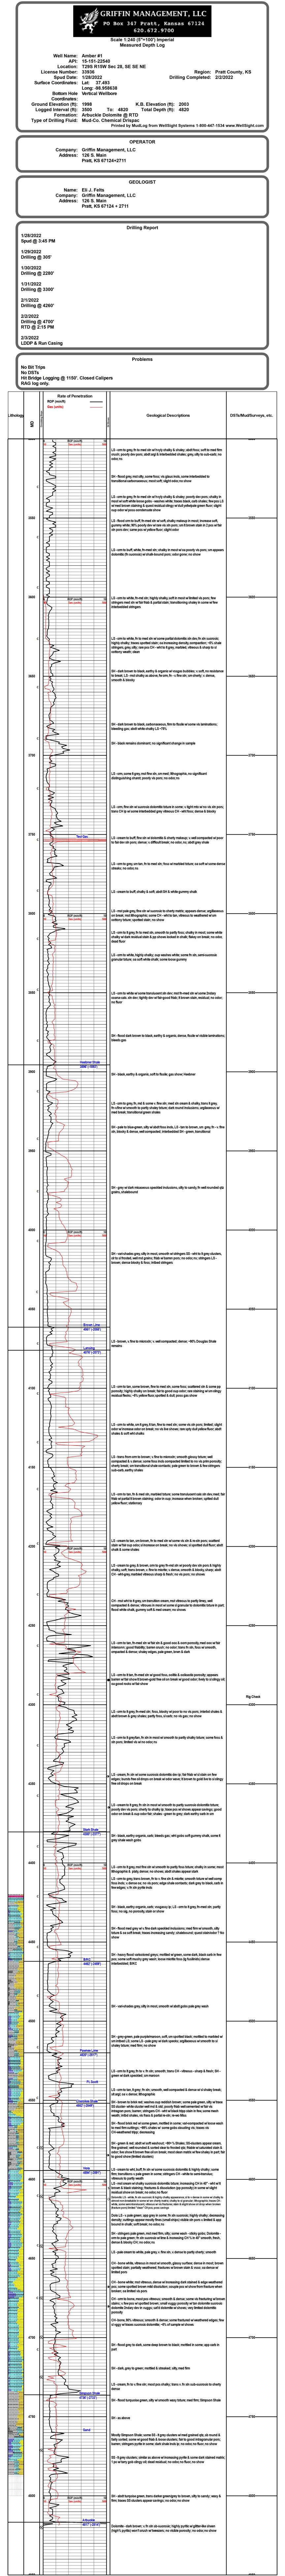

--------------------------|----------------------------------|
| Surface              | 12.25                | 8.625                 | 23     | 255              | Common            | 260                        | 3%CC<br>2%Gel                    |
| Production           | 7.875                | 5.5                   | 15.5   | 4818             | Griffin<br>Blend  | 175                        | 10% Salt<br>2%Gel 5#<br>Koseal   |
|                      |                      |                       |        |                  |                   |                            |                                  |
|                      |                      |                       |        |                  |                   |                            |                                  |



#### 7879

# **QUALITY WELL SERVICE, INC.**

Federal Tax I.D. # 481187368
Home Office 30060 N. Hwy 281, Pratt, KS 67124
Mailing Address P.O. Box 468

Office 620-727-3410 Fax 620-672-3663

Rich's Cell 620-727-3409 Brady's Cell 620-727-6964

| 5                   | Sec.                                  | Twp.     | Range        | (            | County           | State                     | On Location             | Finish                |  |
|---------------------|---------------------------------------|----------|--------------|--------------|------------------|---------------------------|-------------------------|-----------------------|--|
| Date 1-28-22 2      | 23                                    | 295      | 15W          | PR           | 077              | Ks