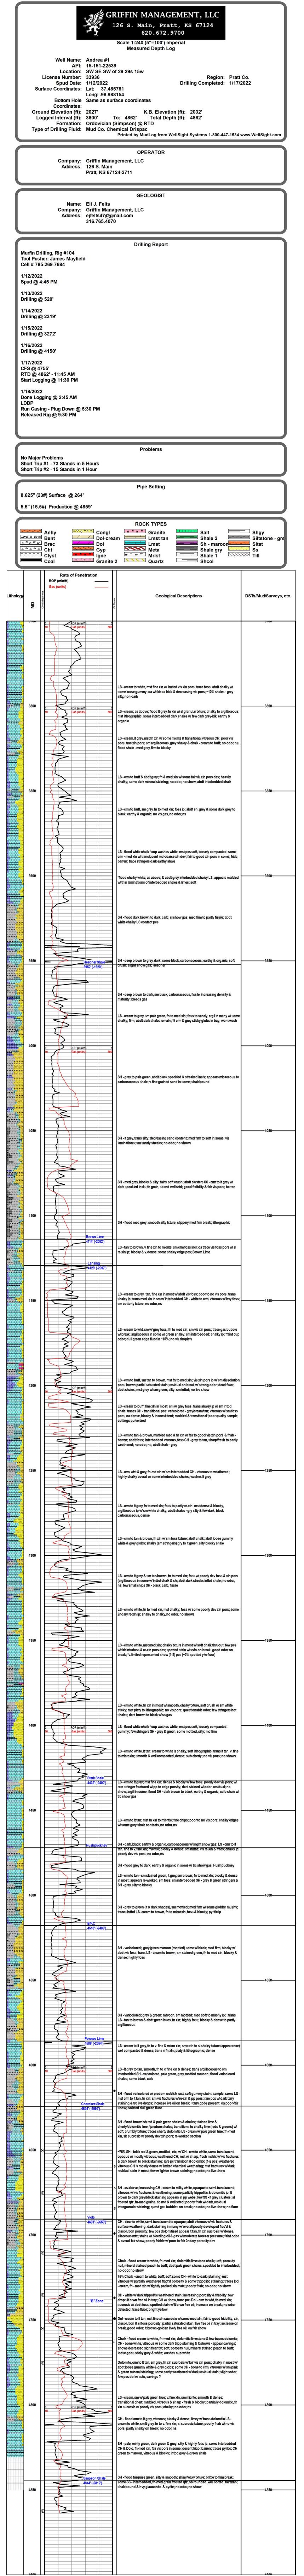

## Tops

| Name          | Тор  | Datum |
|---------------|------|-------|
| Heebner       | 3952 | -1920 |
| Brown Lime    | 4114 | -2082 |
| Lansing       | 4129 | -2097 |
| Stark         | 4432 | -2400 |
| B/KC          | 4518 | -2486 |
| Pawnee        | 4586 | -2554 |
| Cherokee      | 4624 | -2592 |
| Simpson Shale | 4844 | -2812 |