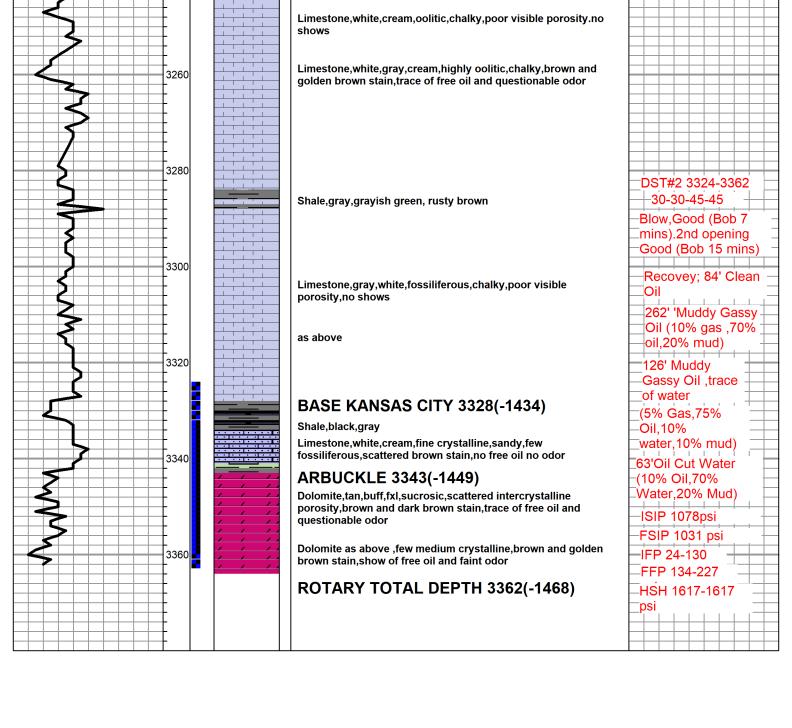

#### Recovered

| <u>Foot</u> | <u>BBLS</u> | Description of Fluid | <u>Gas %</u> | <u>Oil %</u> | Water % | <u>Mud %</u> |
|-------------|-------------|----------------------|--------------|--------------|---------|--------------|
| 84          | 1.19532     | 0                    | 0            | 100          | 0       | 0            |
| 262         | 3.72826     | SLGCMCO              | 10           | 70           | 0       | 20           |
| 126         | 1.79298     | SLGCSLWCSLMCO        | 5            | 75           | 10      | 10           |
| 63          | 0.89649     | SLMCSLOCW            | 0            | 10           | 70      | 20           |

Total Recovered: 535 ft

Total Barrels Recovered: 7.61305

| Reversed Out |
|--------------|
| NO           |

| Initial Hydrostatic Pressure      | 1617       | PSI |
|-----------------------------------|------------|-----|
| Initial Flow                      | 24 to 130  | PSI |
| <b>Initial Closed in Pressure</b> | 1078       | PSI |
| Final Flow Pressure               | 134 to 227 | PSI |
| Final Closed in Pressure          | 1031       | PSI |
| Final Hydrostatic Pressure        | 1617       | PSI |
| Temperature                       | 106        | °F  |
|                                   |            |     |
| Pressure Change Initial           | 4.4        | %   |
| Close / Final Close               |            |     |

#### Recovery at a glance

GIP cubic foot volume: 2.59657

Uploading recovery &

pressures

Company: RJM Oil Company,

Inc

Lease: Reif #3

SEC: 1 TWN: 17S RNG: 12W

#### **BUCKET MEASUREMENT:**

1st Open: 1/2" Blow. BOB in 7 minutes

1st Close: NOBB

2nd Open: 1/4" Blow. BOB in 15 minutes

2nd Close: NOBB

**REMARKS:** 

Tool Sample: 0% Gas 100% Oil 0% Water 0% Mud

Gravity: 32.5 @ 60 °F

Ph: 7

Measured RW: 1.1 @ 59 degrees °F

RW at Formation Temp: 0.642 @ 106 °F

Chlorides: 15000 ppm

Uploading recovery &

pressures