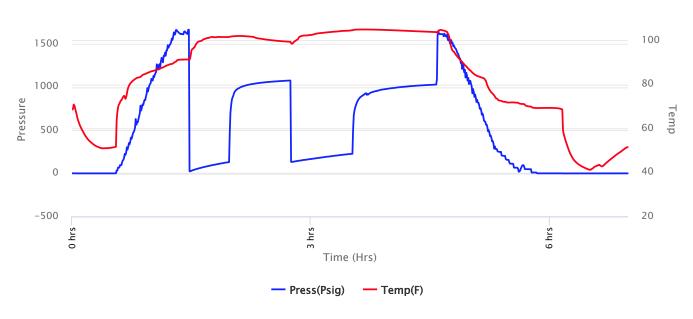

Max Reading: 0"

Inside Recorder

Uploading recovery &

pressures

Total Recovered: 535 ft

Total Barrels Recovered: 7.61305

| Reversed Out |
|--------------|
| NO           |

| Initial Hydrostatic Pressure      | 1617       | PSI |
|-----------------------------------|------------|-----|
| Initial Flow                      | 24 to 130  | PSI |
| <b>Initial Closed in Pressure</b> | 1078       | PSI |
| Final Flow Pressure               | 134 to 227 | PSI |
| Final Closed in Pressure          | 1031       | PSI |
| Final Hydrostatic Pressure        | 1617       | PSI |
| Temperature                       | 106        | °F  |
|                                   |            |     |
| Pressure Change Initial           | 4.4        | %   |
| Close / Final Close               |            |     |