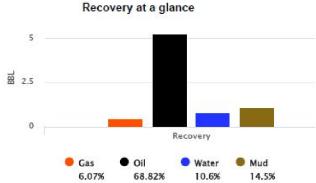

#### Recovered

| <u>Foot</u> | <u>BBLS</u> | Description of Fluid | <u>Gas %</u> | <u>Oil %</u> | Water % | Mud % |
|-------------|-------------|----------------------|--------------|--------------|---------|-------|
| 640         | 9.1072      | G                    | 100          | 0            | 0       | 0     |
| 53          | 0.75419     | SLOCM                | 0            | 2            | 0       | 98    |
| 126         | 1.79298     | SLGCHWCM             | 15           | 0            | 35      | 50    |

Total Recovered: 819 ft

Total Barrels Recovered: 11.65437

| Reversed Out |
|--------------|
| NO           |

| Initial Hydrostatic Pressure    | 1458     | PSI |
|---------------------------------|----------|-----|
| Initial Flow                    | 15 to 50 | PSI |
| Initial Closed in Pressure      | 469      | PSI |
| Final Flow Pressure             | 56 to 97 | PSI |
| <b>Final Closed in Pressure</b> | 455      | PSI |
| Final Hydrostatic Pressure      | 1455     | PSI |
| Temperature                     | 98       | °F  |
|                                 |          |     |
| Pressure Change Initial         | 2.8      | %   |
|                                 |          |     |

#### Recovery at a glance

GIP cubic foot volume: 52.64238

Uploading recovery &

pressures

Company: RJM Oil Company,

Inc

Lease: Reif #3

SEC: 1 TWN: 17S RNG: 12W