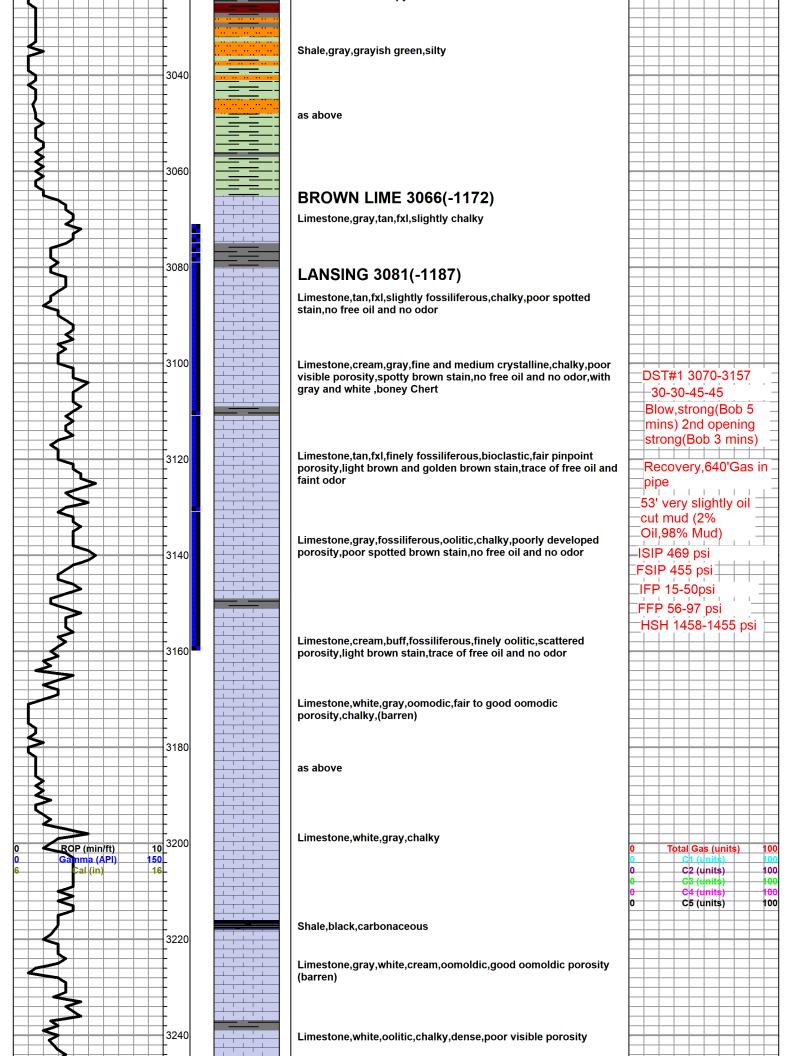

## Company: RJM Oil Company,

Inc

Lease: Reif #3

SEC: 1 TWN: 17S RNG: 12W

County: BARTON State: Kansas

Drilling Contractor: Southwind Drilling,

Inc - Rig 1

Elevation: 1884 GL Field Name: Odin East

Pool: Infield Job Number: 559 API #: 15-009-26334

Operation:

Uploading recovery & pressures

DATE March

**22** 2022

DST #2 Formation: Arbuckle Test Interval: 3224 - Total Depth: 3362'

3362'

Time On: 16:52 03/22 Time Off: 23:40 03/22

Time On Bottom: 18:19 03/22 Time Off Bottom: 21:19 03/22

Electronic Volume Estimate:

526'

1st Open Minutes: 30 Current Reading:

32.9" at 30 min

Max Reading: 32.9"

1st Close Minutes: 45 Current Reading:

0" at 45 min

Max Reading: 0"

2nd Open Minutes: 45

Current Reading:

31.7" at 45 min

Max Reading: 31.7"

2nd Close Minutes: 60

Current Reading:

0" at 60 min

Max Reading: 0"

Inside Recorder

Uploading recovery &

pressures

Pool: Infield Job Number: 559 API #: 15-009-26334

DATE March 22

2022

DST #2 Formation: Arbuckle Test Interval: 3224 - Total Depth: 3362'

3362'

Time On: 16:52 03/22 Time Off: 23:40 03/22

Time On Bottom: 18:19 03/22 Time Off Bottom: 21:19 03/22

#### Recovered

| <u>Foot</u> | <u>BBLS</u> | Description of Fluid | <u>Gas %</u> | <u>Oil %</u> | Water % | <u>Mud %</u> |
|-------------|-------------|----------------------|--------------|--------------|---------|--------------|
| 84          | 1.19532     | 0                    | 0            | 100          | 0       | 0            |
| 262         | 3.72826     | SLGCMCO              | 10           | 70           | 0       | 20           |
| 126         | 1.79298     | SLGCSLWCSLMCO        | 5            | 75           | 10      | 10           |
| 63          | 0.89649     | SLMCSLOCW            | 0            | 10           | 70      | 20           |

Total Recovered: 535 ft

Total Barrels Recovered: 7.61305

| Reversed Out |
|--------------|
| NO           |

| Initial Hydrostatic Pressure      | 1617       | PSI |
|-----------------------------------|------------|-----|
| Initial Flow                      | 24 to 130  | PSI |
| <b>Initial Closed in Pressure</b> | 1078       | PSI |
| Final Flow Pressure               | 134 to 227 | PSI |
| Final Closed in Pressure          | 1031       | PSI |
| Final Hydrostatic Pressure        | 1617       | PSI |
| Temperature                       | 106        | °F  |
|                                   |            |     |
| Pressure Change Initial           | 4.4        | %   |
| Close / Final Close               |            |     |

#### Recovery at a glance

GIP cubic foot volume: 2.59657

Uploading recovery &

pressures

Company: RJM Oil Company,

Inc

Lease: Reif #3

SEC: 1 TWN: 17S RNG: 12W

County: BARTON State: Kansas

Drilling Contractor: Southwind Drilling,

Inc - Rig 1

Elevation: 1884 GL Field Name: Odin East

Pool: Infield Job Number: 559 API #: 15-009-26334

DATE

March 22

**22** 2022

DST #2 Formation: Arbuckle Test Interval: 3224 - Total Depth: 3362'

3362'

Time On: 16:52 03/22 Time Off: 23:40 03/22

Time On Bottom: 18:19 03/22 Time Off Bottom: 21:19 03/22

#### **BUCKET MEASUREMENT:**

1st Open: 1/2" Blow. BOB in 7 minutes

1st Close: NOBB

2nd Open: 1/4" Blow. BOB in 15 minutes

2nd Close: NOBB

**REMARKS:** 

Tool Sample: 0% Gas 100% Oil 0% Water 0% Mud

Gravity: 32.5 @ 60 °F

Ph: 7

Measured RW: 1.1 @ 59 degrees °F

RW at Formation Temp: 0.642 @ 106 °F

Chlorides: 15000 ppm

Uploading recovery &

pressures

## Company: RJM Oil Company,

Inc

Lease: Reif #3

**DST #2** 

SEC: 1 TWN: 17S RNG: 12W

County: BARTON State: Kansas

Drilling Contractor: Southwind Drilling,

Inc - Rig 1

Elevation: 1884 GL Field Name: Odin East

Pool: Infield Job Number: 559 API #: 15-009-26334

**DATE** 

March

22 2022 Formation: Arbuckle

Test Interval: 3224 -

Total Depth: 3362'

3362'

Time On: 16:52 03/22 Time Off: 23:40 03/22

Time On Bottom: 18:19 03/22 Time Off Bottom: 21:19 03/22

#### **Down Hole Makeup**

**Heads Up:** Packer 1: 3219 FT 31.31 FT

**Drill Pipe:** 3230.15 FT Packer 2: 3224 FT

ID-3 1/2

Top Recorder: 3211 FT

Weight Pipe: FT **Bottom Recorder:** 3226 FT

ID-2 7/8 Well Bore Size: 7 7/8

Collars: FT

1" **Surface Choke:** ID-2 1/4

**Test Tool: Bottom Choke:** 5/8" 26.16 FT

ID-3 1/2-FH

**Total Anchor:** 38

**Anchor Makeup** 

Packer Sub: 1 FT

Perforations: (top): FT

4 1/2-FH

Change Over: FT

Drill Pipe: (in anchor): FT

ID-3 1/2

Change Over: FT

Perforations: (below): 37 FT

4 1/2-FH

Uploading recovery &

pressures

Company: RJM Oil Company,

Inc

Lease: Reif #3

SEC: 1 TWN: 17S RNG: 12W

County: BARTON State: Kansas

Drilling Contractor: Southwind Drilling,

Inc - Rig 1

Elevation: 1884 GL Field Name: Odin East

Pool: Infield Job Number: 559 API #: 15-009-26334

**DATE** March

**22** 2022

DST #2 Formation: Arbuckle Test Interval: 3224 - Total Depth: 3362'

3362'

Time On: 16:52 03/22 Time Off: 23:40 03/22

Time On Bottom: 18:19 03/22 Time Off Bottom: 21:19 03/22

#### **Mud Properties**

Mud Type: Chem Weight: 8.9 Viscosity: 56 Filtrate: 8.4 Chlorides: 3500 ppm

Uploading recovery &

pressures

Company: RJM Oil Company,

Inc

Lease: Reif #3

SEC: 1 TWN: 17S RNG: 12W

County: BARTON State: Kansas

Drilling Contractor: Southwind Drilling,

Inc - Rig 1

Elevation: 1884 GL Field Name: Odin East

Pool: Infield Job Number: 559 API #: 15-009-26334

DATE March 22

2022

DST #2 Formation: Arbuckle Test Interval: 3224 - Total Depth: 3362'

3362'

Time On: 16:52 03/22 Time Off: 23:40 03/22

Time On Bottom: 18:19 03/22 Time Off Bottom: 21:19 03/22

#### **Gas Volume Report**

1st Open 2nd Open

| Time   Orifice   PSI   MCF/D   Time   Orifice   PSI   MCF/D |
|-------------------------------------------------------------|
|-------------------------------------------------------------|