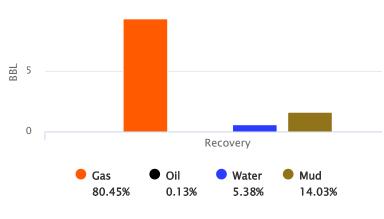

#### Recovered

| <u>Foot</u> | <u>BBLS</u> | Description of Fluid | <u>Gas %</u> | <u>Oil %</u> | Water % | Mud % |
|-------------|-------------|----------------------|--------------|--------------|---------|-------|
| 640         | 9.1072      | G                    | 100          | 0            | 0       | 0     |
| 53          | 0.75419     | SLOCM                | 0            | 2            | 0       | 98    |
| 126         | 1.79298     | SLGCHWCM             | 15           | 0            | 35      | 50    |

Total Recovered: 819 ft

Total Barrels Recovered: 11.65437

| Reversed Out |
|--------------|
| NO           |

| Initial Hydrostatic Pressure    | 1458     | PSI |
|---------------------------------|----------|-----|
| Initial Flow                    | 15 to 50 | PSI |
| Initial Closed in Pressure      | 469      | PSI |
| Final Flow Pressure             | 56 to 97 | PSI |
| <b>Final Closed in Pressure</b> | 455      | PSI |
| Final Hydrostatic Pressure      | 1455     | PSI |
| Temperature                     | 98       | °F  |
|                                 |          |     |
| Pressure Change Initial         | 2.8      | %   |
|                                 |          |     |

> Temperature 98 Pressure Change Initial 2.8 Close / Final Close

Recovery at a glance Recovery Water Gas Oil Mud 80.45% 0.13% 5.38% 14.03%

GIP cubic foot volume: 52.64238

Operation:

Uploading recovery &

pressures