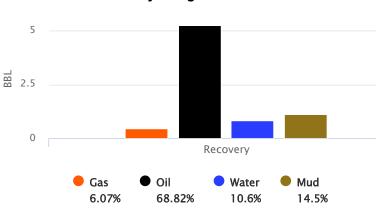

#### Recovered

| <u>Foot</u> | <u>BBLS</u> | Description of Fluid | <u>Gas %</u> | <u>Oil %</u> | Water % | <u>Mud %</u> |
|-------------|-------------|----------------------|--------------|--------------|---------|--------------|
| 84          | 1.19532     | 0                    | 0            | 100          | 0       | 0            |
| 262         | 3.72826     | SLGCMCO              | 10           | 70           | 0       | 20           |
| 126         | 1.79298     | SLGCSLWCSLMCO        | 5            | 75           | 10      | 10           |
| 63          | 0.89649     | SLMCSLOCW            | 0            | 10           | 70      | 20           |

Total Recovered: 535 ft

Total Barrels Recovered: 7.61305

| Reversed Out |
|--------------|
| NO           |

| Initial Hydrostatic Pressure      | 1617       | PSI |
|-----------------------------------|------------|-----|
| Initial Flow                      | 24 to 130  | PSI |
| <b>Initial Closed in Pressure</b> | 1078       | PSI |
| Final Flow Pressure               | 134 to 227 | PSI |
| Final Closed in Pressure          | 1031       | PSI |
| Final Hydrostatic Pressure        | 1617       | PSI |
| Temperature                       | 106        | °F  |
|                                   |            |     |
| Pressure Change Initial           | 4.4        | %   |
| Close / Final Close               |            |     |

Total Recovered: 535 ft

Pressure Change Initial

| Total Barrels Recovered: 7.61305 |                                                         |                                                                      |  |  |
|----------------------------------|---------------------------------------------------------|----------------------------------------------------------------------|--|--|
| 1617                             | PSI                                                     | _                                                                    |  |  |
| 24 to 130                        | PSI                                                     | 器 2.5                                                                |  |  |
| 1078                             | PSI                                                     |                                                                      |  |  |
| 134 to 227                       | PSI                                                     |                                                                      |  |  |
| 1031                             | PSI                                                     | 0                                                                    |  |  |
| 1617                             | PSI                                                     |                                                                      |  |  |
| 106                              | °F                                                      |                                                                      |  |  |
|                                  | 1617<br>24 to 130<br>1078<br>134 to 227<br>1031<br>1617 | NO  1617 PSI 24 to 130 PSI 1078 PSI 134 to 227 PSI 1031 PSI 1617 PSI |  |  |