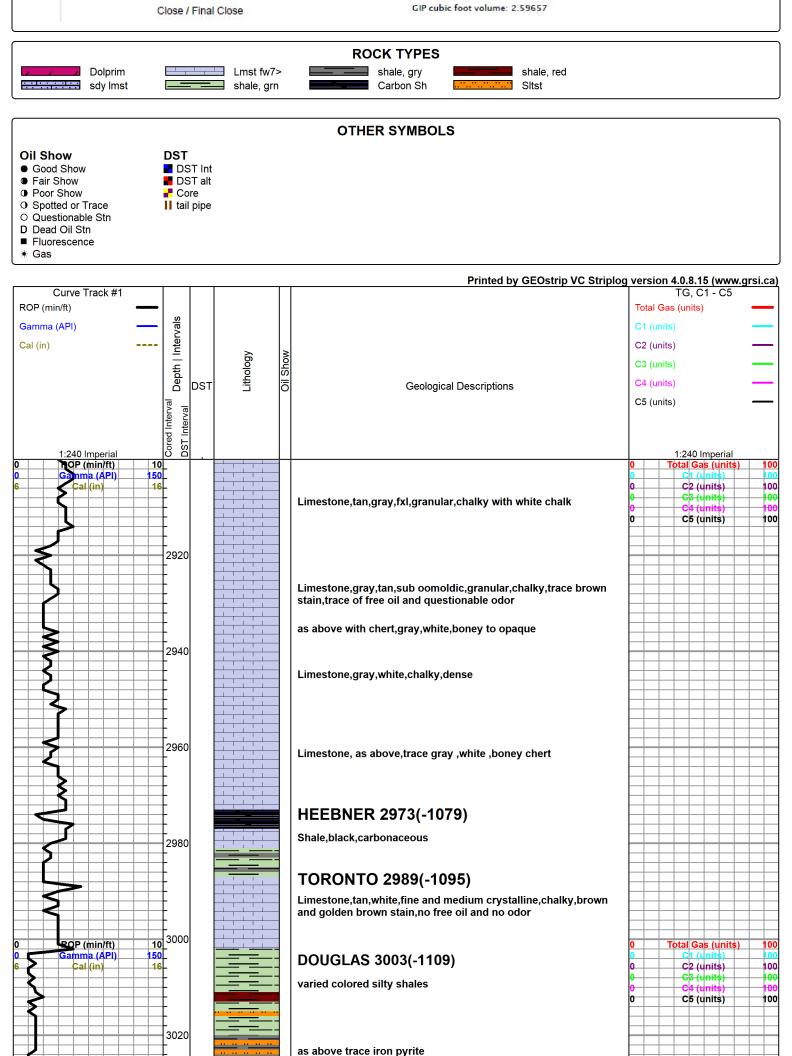

## Company: RJM Oil Company,

Inc

Lease: Reif #3

SEC: 1 TWN: 17S RNG: 12W

County: BARTON State: Kansas

Drilling Contractor: Southwind Drilling,

Inc - Rig 1

Elevation: 1884 GL Field Name: Odin East

Pool: Infield Job Number: 559 API #: 15-009-26334

Uploading recovery & pressures

DATE March

**21** 2022

DST #1 Formation: Lans A/F Test Interval: 3070 - Total Depth: 3157'

3157'

Time On: 15:23 03/21 Time Off: 22:16 03/21

Time On Bottom: 17:28 03/21 Time Off Bottom: 20:28 03/21

Electronic Volume Estimate:

1137'

1st Open Minutes: 30 Current Reading: 73.7" at 30 min

Max Reading: 73.7"

1st Close Minutes: 45 Current Reading:

0" at 45 min

Max Reading: 0"

2nd Open Minutes: 45

**Current Reading:** 

76.5" at 45 min

Max Reading: 76.5"

2nd Close Minutes: 60

Current Reading:

7.8" at 60 min

Max Reading: 7.8"

Inside Recorder

## Company: RJM Oil Company,

Inc

Lease: Reif #3

Drilling Contractor: Southwind Drilling,

SEC: 1 TWN: 17S RNG: 12W

Inc - Rig 1

Elevation: 1884 GL Field Name: Odin East

Pool: Infield Job Number: 559 API #: 15-009-26334

County: BARTON State: Kansas

Operation:

Uploading recovery & pressures

March

21

2022

**DATE** 

**DST #1** Formation: Lans A/F Test Interval: 3070 -

Total Depth: 3157'

3157'

Time On: 15:23 03/21 Time Off: 22:16 03/21

Time On Bottom: 17:28 03/21 Time Off Bottom: 20:28 03/21

#### Recovered

| <u>Foot</u> | <u>BBLS</u> | Description of Fluid | <u>Gas %</u> | <u>Oil %</u> | Water % | Mud % |
|-------------|-------------|----------------------|--------------|--------------|---------|-------|
| 640         | 9.1072      | G                    | 100          | 0            | 0       | 0     |
| 53          | 0.75419     | SLOCM                | 0            | 2            | 0       | 98    |
| 126         | 1.79298     | SLGCHWCM             | 15           | 0            | 35      | 50    |

Total Recovered: 819 ft

Total Barrels Recovered: 11.65437

| Reversed Out |
|--------------|
| NO           |

| Initial Hydrostatic Pressure    | 1458     | PSI |
|---------------------------------|----------|-----|
| Initial Flow                    | 15 to 50 | PSI |
| Initial Closed in Pressure      | 469      | PSI |
| Final Flow Pressure             | 56 to 97 | PSI |
| <b>Final Closed in Pressure</b> | 455      | PSI |
| Final Hydrostatic Pressure      | 1455     | PSI |
| Temperature                     | 98       | °F  |
|                                 |          |     |
| Pressure Change Initial         | 2.8      | %   |
|                                 |          |     |

Close / Final Close

#### Recovery at a glance

GIP cubic foot volume: 52.64238

Uploading recovery &

pressures

Company: RJM Oil Company,

Inc

Lease: Reif #3

SEC: 1 TWN: 17S RNG: 12W

County: BARTON State: Kansas

Drilling Contractor: Southwind Drilling,

Inc - Rig 1

Elevation: 1884 GL Field Name: Odin East

Total Depth: 3157'

Pool: Infield Job Number: 559 API #: 15-009-26334

**DATE** 

March

**21** 2022

DST #1 Formation: Lans A/F Test Interval: 3070 -

3157'

Time On: 15:23 03/21 Time Off: 22:16 03/21

Time On Bottom: 17:28 03/21 Time Off Bottom: 20:28 03/21

#### **BUCKET MEASUREMENT:**

1st Open: 1/2" Blow. BOB in 5 minutes

1st Close: NOBB

2nd Open: 3" Blow. BOB in 3 minutes 2nd Close: 7 3/4 inch Blow Back

**REMARKS:** 

Dropped the water sample.

Tool Sample: 10% Gas 5% Oil 5% Water 80% Mud

Uploading recovery &

pressures

Company: RJM Oil Company,

Inc

Lease: Reif #3

**DST #1** 

SEC: 1 TWN: 17S RNG: 12W

County: BARTON State: Kansas

Drilling Contractor: Southwind Drilling,

Inc - Rig 1

Elevation: 1884 GL Field Name: Odin East

Pool: Infield Job Number: 559 API #: 15-009-26334

DATE March

**21** 2022

Formation: Lans A/F Test Interval: 3070 - Total Depth: 3157'

3157'

Time On: 15:23 03/21 Time Off: 22:16 03/21

Time On Bottom: 17:28 03/21 Time Off Bottom: 20:28 03/21

#### **Down Hole Makeup**

**Heads Up:** 31.36 FT **Packer 1:** 3065.05 FT

**Drill Pipe:** 3076.25 FT **Packer 2:** 3070.05 FT

ID-3 1/2

Collars:

Top Recorder: 3057.05 FT

Weight Pipe: FT

ID-2 7/8

Bottom Recorder: 3138 FT

Well Bore Size: 7 7/8

ID-2 1/4 Surface Choke: 1"

Test Tool: 26.16 FT Bottom Choke: 5/8"

ID-3 1/2-FH

Total Anchor: 86.95

Anchor Makeup

FT

Packer Sub: 1 FT

Perforations: (top): 1 FT

4 1/2-FH

Change Over: 1 FT

**Drill Pipe: (in anchor):** 63.45 FT

ID-3 1/2

Change Over: .5 FT

Perforations: (below): 20 FT

4 1/2-FH

Uploading recovery &

pressures

Company: RJM Oil Company,

Inc

Lease: Reif #3

**DST #1** 

SEC: 1 TWN: 17S RNG: 12W

County: BARTON State: Kansas

Drilling Contractor: Southwind Drilling,

Inc - Rig 1

Elevation: 1884 GL Field Name: Odin East

Pool: Infield Job Number: 559 API #: 15-009-26334

DATE March

**21** 2022

Formation: Lans A/F Test I

Test Interval: 3070 -

Total Depth: 3157'

3157'

Time On: 15:23 03/21 Time Off: 22:16 03/21

Time On Bottom: 17:28 03/21 Time Off Bottom: 20:28 03/21

#### **Mud Properties**

Mud Type: Chem Weight: 8.7 Viscosity: 70 Filtrate: 7.6 Chlorides: 2500 ppm

Uploading recovery &

pressures

Company: RJM Oil Company,

Inc

Lease: Reif #3

SEC: 1 TWN: 17S RNG: 12W

County: BARTON State: Kansas

Drilling Contractor: Southwind Drilling,

Inc - Rig 1

Elevation: 1884 GL Field Name: Odin East

Pool: Infield Job Number: 559 API #: 15-009-26334

DATE March 21

2022

DST #1 Formation: Lans A/F

Test Interval: 3070 -

Total Depth: 3157'

3157'

Time On: 15:23 03/21 Time O

Time Off: 22:16 03/21

Time On Bottom: 17:28 03/21 Time Off Bottom: 20:28 03/21

#### **Gas Volume Report**

1st Open 2nd Open

| Time | Orifice | PSI | MCF/D |  | Time | Orifice | PSI | MCF/D |
|------|---------|-----|-------|--|------|---------|-----|-------|
|------|---------|-----|-------|--|------|---------|-----|-------|