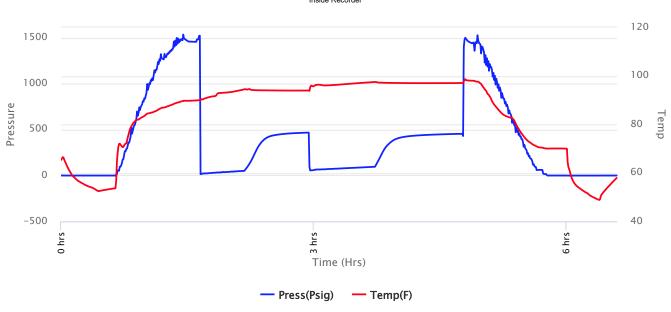

Max Reading: 7.8"

Inside Recorder

Total Recovered: 819 ft

Total Barrels Recovered: 11.65437

| Reversed Out |
|--------------|
| NO           |

| Initial Hydrostatic Pressure    | 1458     | PSI |
|---------------------------------|----------|-----|
| Initial Flow                    | 15 to 50 | PSI |
| Initial Closed in Pressure      | 469      | PSI |
| Final Flow Pressure             | 56 to 97 | PSI |
| <b>Final Closed in Pressure</b> | 455      | PSI |
| Final Hydrostatic Pressure      | 1455     | PSI |
| Temperature                     | 98       | °F  |
|                                 |          |     |
| Pressure Change Initial         | 2.8      | %   |
|                                 |          |     |

Close / Final Close