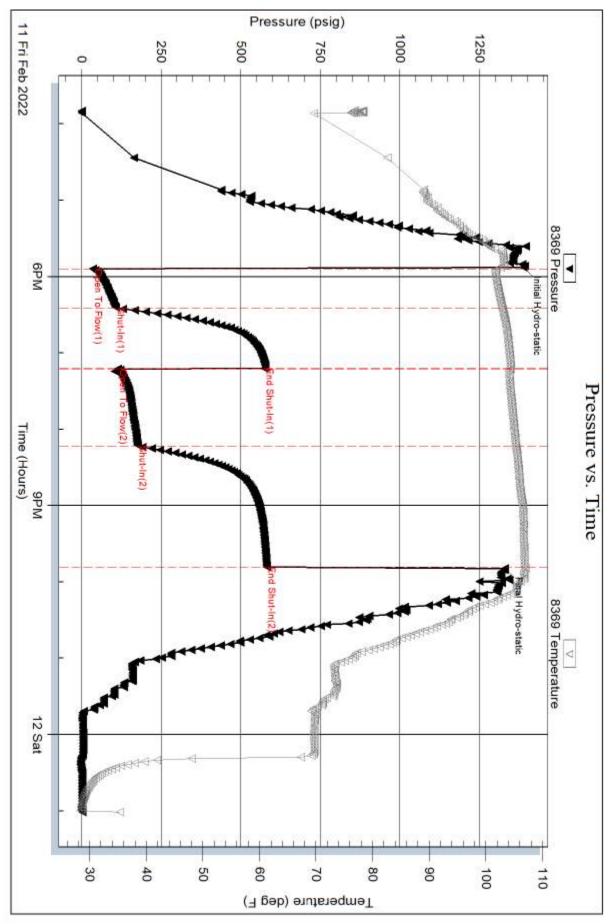

0.00 ppm Filter Cake: 0.20 inches

#### **Recovery Information**

#### Recovery Table

| Length<br>ft | Description              | Volume<br>bbl |
|--------------|--------------------------|---------------|
| 0.00         | TS VSOGCM 85%M 15%G <1%O | 0.000         |
| 60.00        | OSGCM 90%M 10%G <1%O     | 0.457         |
| 240.00       | GCM 85%M 15%G            | 1.828         |
| 33.00        | M 100%M                  | 0.444         |
| 0.00         | 63' GIP                  | 0.000         |

Total Length: 333.00 ft Total Volume: 2.729 bbl

Num Fluid Samples: 0 Num Gas Bombs: 0 Serial #:

Laboratory Name: Laboratory Location:

Recovery Comments:

Trilobite Testing, Inc Ref. No: 67611 Printed: 2022.02.12 @ 01:40:43

Printed: 2022.02.12 @ 01:40:43

Serial #: 8369

Raney Oil Corp.