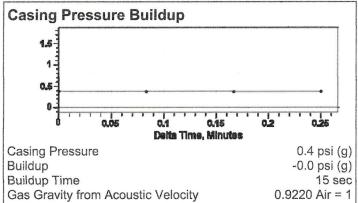

(((ECHOMETER)))

Leiker #4 03/28/2024 04:20:20PM

**Liquid Level** 

1749 ft MD

Fluid Above Tubing
Gas Free Above Tubing

\*.\* ft TVD \*.\* ft TVD

| Acoustic velocity                                        |                         |                                         |
|----------------------------------------------------------|-------------------------|-----------------------------------------|
| Surface Temp                                             | 70 deg F                | 0.00% CO2                               |
| Bottomhole Temp                                          | 150 deg F               | 0.00% N2                                |
| Pressure                                                 | 0.4 psi (g)             | 0.00% H2S                               |
| Gas Gravity                                              | 0.9220 Air = 1          |                                         |
| Acoustic Velocity<br>Joints Per Sec.<br>Joints To Liquid |                         | 1118 ft/s<br>17.64 Jts/sec<br>55.16 Jts |
| Calculated From Know                                     | vn Gas Specific Gravity |                                         |