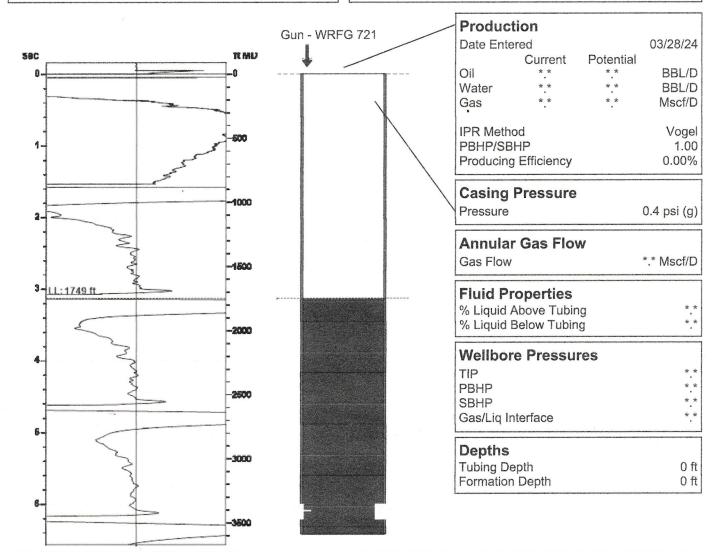

(((ECHOMETER)))

Leiker #4 03/28/2024 04:20:20PM

**Liquid Level** 

1749 ft MD

Fluid Above Tubing
Gas Free Above Tubing

\*.\* ft TVD \*.\* ft TVD

| Acoustic velocity                                        |                         |                                         |
|----------------------------------------------------------|-------------------------|-----------------------------------------|
| Surface Temp                                             | 70 deg F                | 0.00% CO2                               |
| Bottomhole Temp                                          | 150 deg F               | 0.00% N2                                |
| Pressure                                                 | 0.4 psi (g)             | 0.00% H2S                               |
| Gas Gravity                                              | 0.9220 Air = 1          |                                         |
| Acoustic Velocity<br>Joints Per Sec.<br>Joints To Liquid |                         | 1118 ft/s<br>17.64 Jts/sec<br>55.16 Jts |
| Calculated From Know                                     | vn Gas Specific Gravity |                                         |