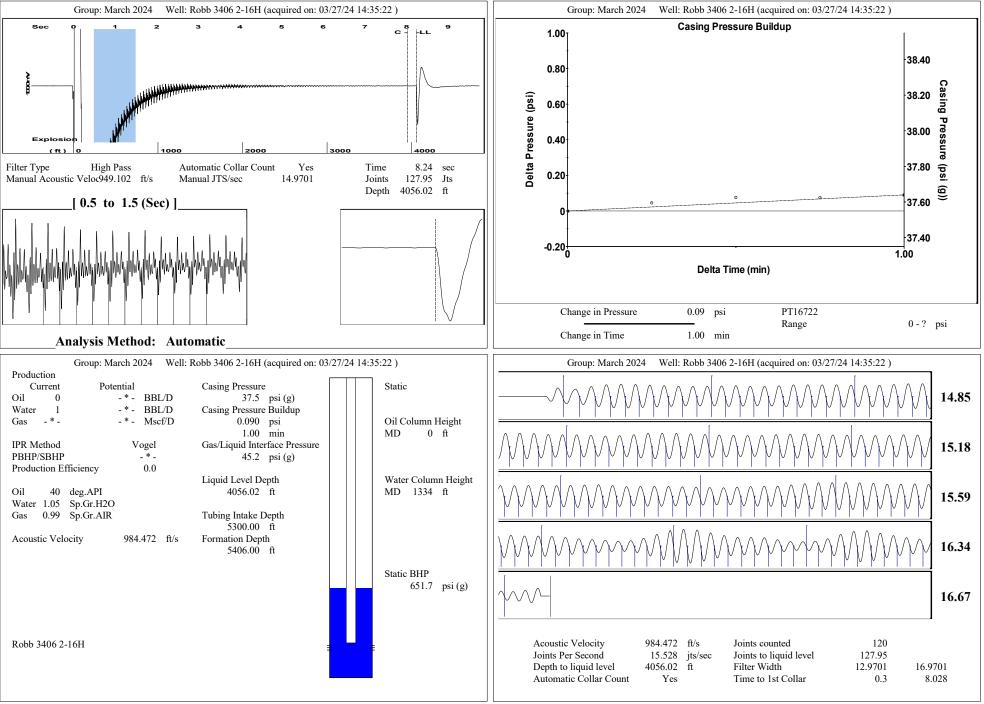

| General<br>Well ID<br>Well<br>Company<br>Operator<br>Lease Name<br>Elevation<br>Production Method<br>Dataset Description<br>Comment | 125046<br>Robb 3406 2-16H<br>Sandridge Energy<br>-*-<br>Robb 3406 2-16H<br>1284.00 ft<br>Other                                                                                                                                                                                                                  | Surface Unit<br>Manufacturer<br>Unit Class<br>Unit API Number<br>Measured Stroke Length<br>Rotation<br>Counter Balance Effect (Weights Level<br>Weight Of Counter Weights<br>Prime Mover<br>Motor Type<br>Rated HP<br>Run Time<br>MFG/Comment<br>Electric Motor Parameters<br>Rated Full Load AMPS<br>Rated Full Load AMPS<br>Rated Full Load RPM<br>Synchronous RPM<br>Voltage<br>Hertz<br>Phase<br>Power Consumption<br>Power Demand          | 2000 lb<br>Electric<br>-*- HP<br>24 hr/day<br>-*-                                                                                                                                                                                                                     |
|-------------------------------------------------------------------------------------------------------------------------------------|-----------------------------------------------------------------------------------------------------------------------------------------------------------------------------------------------------------------------------------------------------------------------------------------------------------------|-------------------------------------------------------------------------------------------------------------------------------------------------------------------------------------------------------------------------------------------------------------------------------------------------------------------------------------------------------------------------------------------------------------------------------------------------|-----------------------------------------------------------------------------------------------------------------------------------------------------------------------------------------------------------------------------------------------------------------------|
| Rod Length- * *Rod Diameter- * *                                                                                                    | Pump   Plunger Diameter -*- in   Pump Intake Depth 5300.00 ft   **Total Rod Length < Pump Depth   Polished Rod   Polished Rod Diameter -*- in   rr 2 Taper 3 Taper 4 Taper 5   *- -*- -*- *-   *1 -*- -*- -*-   *2 Taper 3 Taper 4 Taper 5   *- -*- -*- -*-   *- -*- -*- -*-   *- -*- -*- -*-   0.0 0.0 0.0 0.0 | Taper 6 -*-   -*- -*-   -*- -*-   -*- -*-   -*- -*-   -*- -*-   -*- -*-   -*- -*-   -*- -*-   -*- -*-   -*- -*-   -*- -*-   -*- -*-   -*- -*-   -*- -*-   -*- -*-   -*- -*-   -*- -*-   -*- -*-   -*- -*-   -*- -*-   0.0 lb BHP Date 03/11/2020   Formation Depth 5406.00 ft   Surface Producing Pressures Tubing Pressure   Tubing Pressure -*- -*-   Tubing Pressure 37.5 psi (g)   Casing Pressure 0.090 psi   Over Change in Time 1.00 min | Conditions   Oil Production 0 BBL/D   Water Production 1 BBL/D   Gas Production -*- Mscf/D   Production Date 02/09/2017   Temperatures   Surface Temperature 70 deg F   Bottomhole Temperature 150 deg F   Oil API 40 deg.API   Water Specific Gravity 1.05 Sp.Gr.H2O |