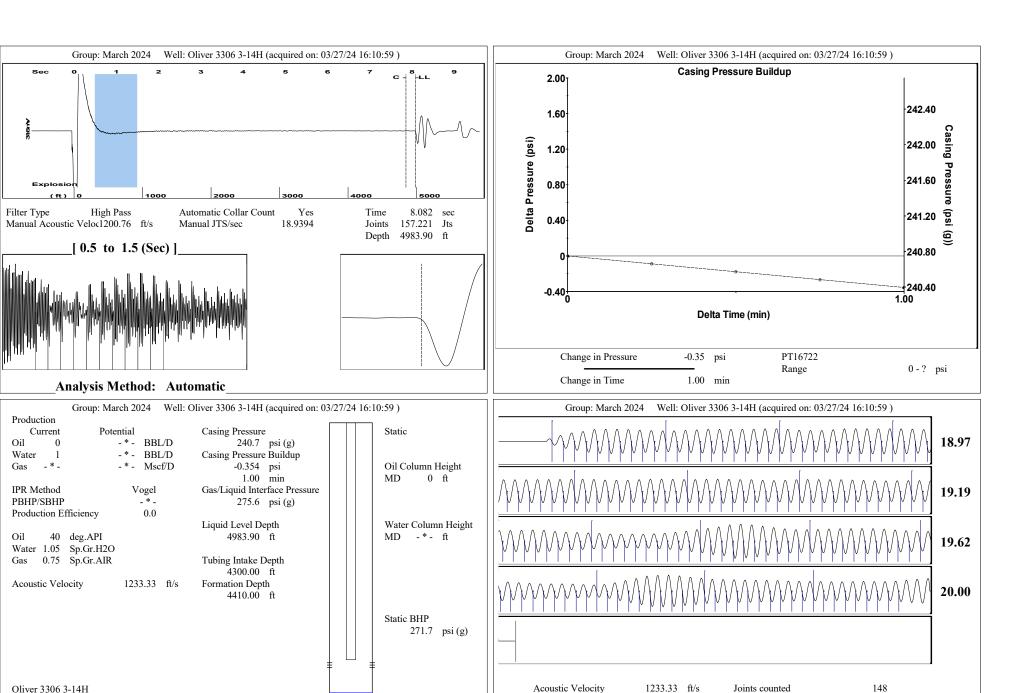

#### **Conditions**

| Pressure             |            |         | Production          |            |        |
|----------------------|------------|---------|---------------------|------------|--------|
| Static BHP           | 271.7      | psi (g) | Oil Production      | 0          | BBL/D  |
| Static BHP Method    | Acoustic   |         | Water Production    | 1          | BBL/D  |
| Static BHP Date      | 03/27/2024 |         | Gas Production      | _ * _      | Mscf/D |
|                      |            |         | Production Date     | 03/27/2024 |        |
| Producing BHP        | 174.5      | psi (g) |                     |            |        |
| Producing BHP Method | Acoustic   |         | <b>Temperatures</b> |            |        |
| Producing BHP Date   | 03/11/2020 |         | Surface Temperature | 70         | dea F  |

#### **Surface Producing Pressures**

**Tubing Pressure** - \* - psi (g) Casing Pressure 240.7 psi (g)

## **Casing Pressure Buildup**

Formation Depth

Change in Pressure -0.354 psi Over Change in Time 1.00 min

0.043

0.043

70 deg F

150 deg F

Joints Per Second

Depth to liquid level

Automatic Collar Count

19.4532 jts/sec

4983.9 ft

Yes

Joints to liquid level

Time to 1st Collar

Filter Width

20.9394

7.856

157.221

16.9394

0.248

Conservation Division District Office No. 2 3450 N. Rock Road Building 600, Suite 601 Wichita, KS 67226

Phone: 316-337-7400 http://kcc.ks.gov/

Laura Kelly, Governor