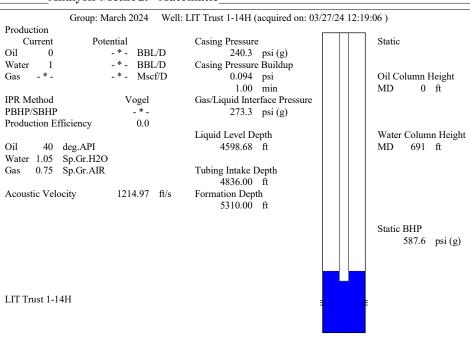

#### General

 Well ID
 120527

 Well
 LIT Trust 1-14H

 Company
 Sandridge

 Operator
 -\* 

 Lease Name
 LIT Trust 1-14H

 Elevation
 1258.00 ft

 Production Method
 Other

### Pump

Plunger Diameter -\*- in Pump Intake Depth 4836.00 ft \*\*Total Rod Length < Pump Depth

### **Conditions**

| Pressure             |            |         | Production          |            |        |
|----------------------|------------|---------|---------------------|------------|--------|
| Static BHP           | 587.6      | psi (g) | Oil Production      | 0          | BBL/D  |
| Static BHP Method    | Acoustic   |         | Water Production    | 1          | BBL/D  |
| Static BHP Date      | 03/27/2024 |         | Gas Production      | -*-        | Mscf/D |
|                      |            |         | Production Date     | 12/06/2016 |        |
| Producing BHP        | 471.7      | psi (g) |                     |            |        |
| Producing BHP Method | Acoustic   |         | <b>Temperatures</b> |            |        |

### **Surface Producing Pressures**

Tubing Pressure -\*- psi (g) Casing Pressure 240.3 psi (g)

01/15/2020

5310.00 ft

# Fluid Properties

Surface Temperature

Bottomhole Temperature

Oil API 40 deg.API
Water Specific Gravity 1.05 Sp.Gr.H2O