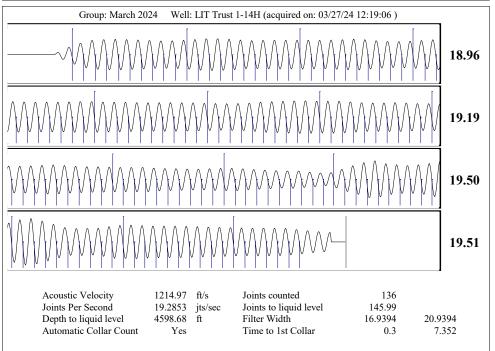

### **Conditions**

| Pressure             |            |         | Production          |            |        |
|----------------------|------------|---------|---------------------|------------|--------|
| Static BHP           | 587.6      | psi (g) | Oil Production      | 0          | BBL/D  |
| Static BHP Method    | Acoustic   |         | Water Production    | 1          | BBL/D  |
| Static BHP Date      | 03/27/2024 |         | Gas Production      | -*-        | Mscf/D |
|                      |            |         | Production Date     | 12/06/2016 |        |
| Producing BHP        | 471.7      | psi (g) |                     |            |        |
| Producing BHP Method | Acoustic   |         | <b>Temperatures</b> |            |        |

### **Surface Producing Pressures**

Tubing Pressure -\*- psi (g) Casing Pressure 240.3 psi (g)

01/15/2020

5310.00 ft