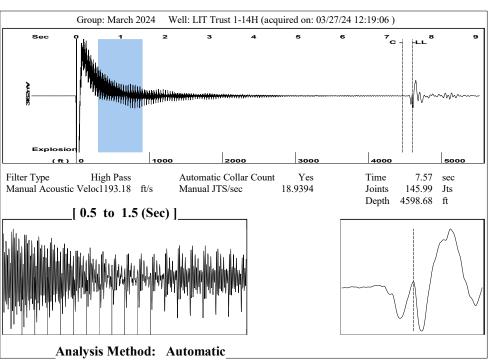

### **Conditions**

| Pressure             |            |         | Production          |            |        |
|----------------------|------------|---------|---------------------|------------|--------|
| Static BHP           | 587.6      | psi (g) | Oil Production      | 0          | BBL/D  |
| Static BHP Method    | Acoustic   |         | Water Production    | 1          | BBL/D  |
| Static BHP Date      | 03/27/2024 |         | Gas Production      | -*-        | Mscf/D |
|                      |            |         | Production Date     | 12/06/2016 |        |
| Producing BHP        | 471.7      | psi (g) |                     |            |        |
| Producing BHP Method | Acoustic   |         | <b>Temperatures</b> |            |        |

### **Surface Producing Pressures**

Tubing Pressure -\*- psi (g) Casing Pressure 240.3 psi (g)

01/15/2020

5310.00 ft

# Fluid Properties

Surface Temperature

Bottomhole Temperature

Oil API 40 deg.API
Water Specific Gravity 1.05 Sp.Gr.H2O