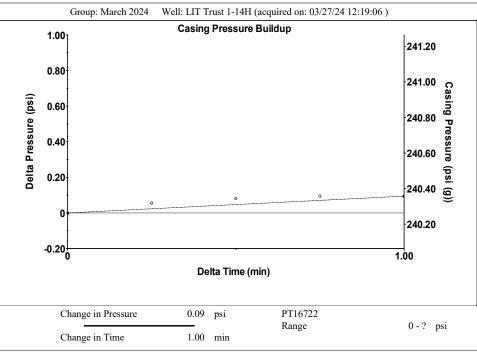

### **Casing Pressure Buildup**

Producing BHP Date

Formation Depth

Change in Pressure 0.094 psi Over Change in Time 1.00 min

0.05

0.05

70 deg F

150 deg F