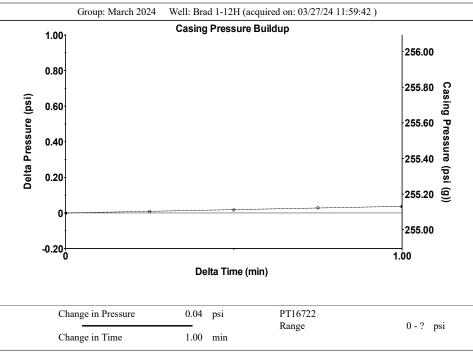

### **Casing Pressure Buildup**

**Tubing Pressure** 

Casing Pressure

Change in Pressure 0.037 psi Over Change in Time 1.00 min

Conservation Division District Office No. 2 3450 N. Rock Road Building 600, Suite 601 Wichita, KS 67226