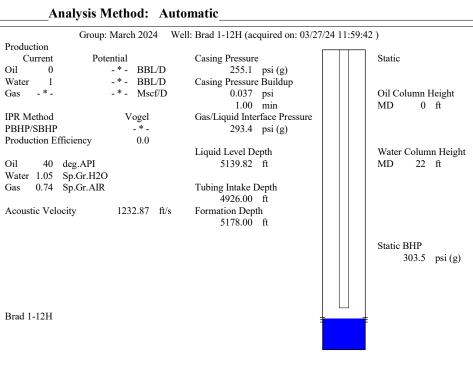

### **Electric Motor Parameters**

Rated Full Load AMPS \_ \* \_ Rated Full Load RPM \_ \* \_ 1200 Synchronous RPM Voltage \_ \* \_ Hertz 60 Phase 3 Power Consumption 5

- \* - psi (g)

255.1 psi (g)

**Tubulars** Tubing OD 2.875 in 7.000 in Casing OD 31.700 ft Average Joint Length Anchor Depth -\*- ft 16.00 ft

### Pump

Plunger Diameter - \* - in Pump Intake Depth 4926.00 ft \*\*Total Rod Length < Pump Depth

### **Conditions**

8 \$/KW

40 deg.API

1.05 Sp.Gr.H2O

| Pressure                           |            |         | Production             |            |        |
|------------------------------------|------------|---------|------------------------|------------|--------|
| Static BHP                         | 303.5      | psi (g) | Oil Production         | 0          | BBL/D  |
| Static BHP Method                  | Acoustic   |         | Water Production       | 1          | BBL/D  |
| Static BHP Date                    | 03/27/2024 |         | Gas Production         | -*-        | Mscf/D |
|                                    |            |         | Production Date        | 03/26/2017 |        |
| Producing BHP                      | 436.4      | psi (g) |                        |            |        |
| Producing BHP Method               | Acoustic   |         | <b>Temperatures</b>    |            |        |
| Producing BHP Date                 | 01/15/2020 |         | Surface Temperature    | 70         | deg F  |
| Formation Depth                    | 5178.00    | ft      | Bottomhole Temperature | 150        | deg F  |
| <b>Surface Producing Pressures</b> |            |         | Fluid Properties       |            |        |

Oil API

Water Specific Gravity

### **Casing Pressure Buildup**

**Tubing Pressure** 

Casing Pressure

Change in Pressure 0.037 psi Over Change in Time 1.00 min

Conservation Division District Office No. 2 3450 N. Rock Road Building 600, Suite 601 Wichita, KS 67226