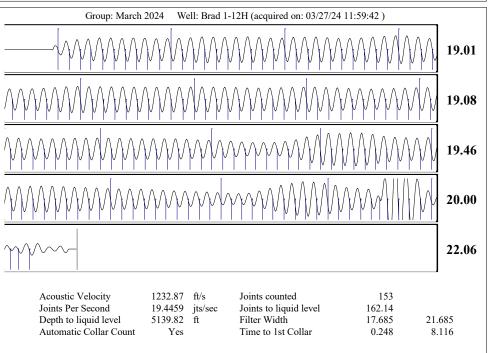

### **Conditions**

8 \$/KW

40 deg.API

1.05 Sp.Gr.H2O

| Pressure                           |            |         | Production             |            |        |
|------------------------------------|------------|---------|------------------------|------------|--------|
| Static BHP                         | 303.5      | psi (g) | Oil Production         | 0          | BBL/D  |
| Static BHP Method                  | Acoustic   |         | Water Production       | 1          | BBL/D  |
| Static BHP Date                    | 03/27/2024 |         | Gas Production         | -*-        | Mscf/D |
|                                    |            |         | Production Date        | 03/26/2017 |        |
| Producing BHP                      | 436.4      | psi (g) |                        |            |        |
| Producing BHP Method               | Acoustic   |         | <b>Temperatures</b>    |            |        |
| Producing BHP Date                 | 01/15/2020 |         | Surface Temperature    | 70         | deg F  |
| Formation Depth                    | 5178.00    | ft      | Bottomhole Temperature | 150        | deg F  |
| <b>Surface Producing Pressures</b> |            |         | Fluid Properties       |            |        |