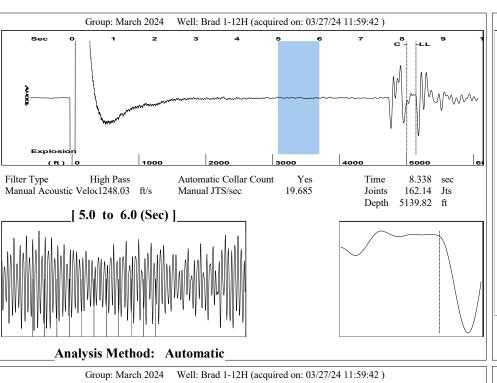

### **Conditions**

8 \$/KW

40 deg.API

1.05 Sp.Gr.H2O

| Pressure                           |            |         | Production             |            |        |
|------------------------------------|------------|---------|------------------------|------------|--------|
| Static BHP                         | 303.5      | psi (g) | Oil Production         | 0          | BBL/D  |
| Static BHP Method                  | Acoustic   |         | Water Production       | 1          | BBL/D  |
| Static BHP Date                    | 03/27/2024 |         | Gas Production         | -*-        | Mscf/D |
|                                    |            |         | Production Date        | 03/26/2017 |        |
| Producing BHP                      | 436.4      | psi (g) |                        |            |        |
| Producing BHP Method               | Acoustic   |         | <b>Temperatures</b>    |            |        |
| Producing BHP Date                 | 01/15/2020 |         | Surface Temperature    | 70         | deg F  |
| Formation Depth                    | 5178.00    | ft      | Bottomhole Temperature | 150        | deg F  |
| <b>Surface Producing Pressures</b> |            |         | Fluid Properties       |            |        |

### **Casing Pressure Buildup**

**Tubing Pressure** 

Casing Pressure

Change in Pressure 0.037 psi Over Change in Time 1.00 min

Conservation Division District Office No. 2 3450 N. Rock Road Building 600, Suite 601 Wichita, KS 67226