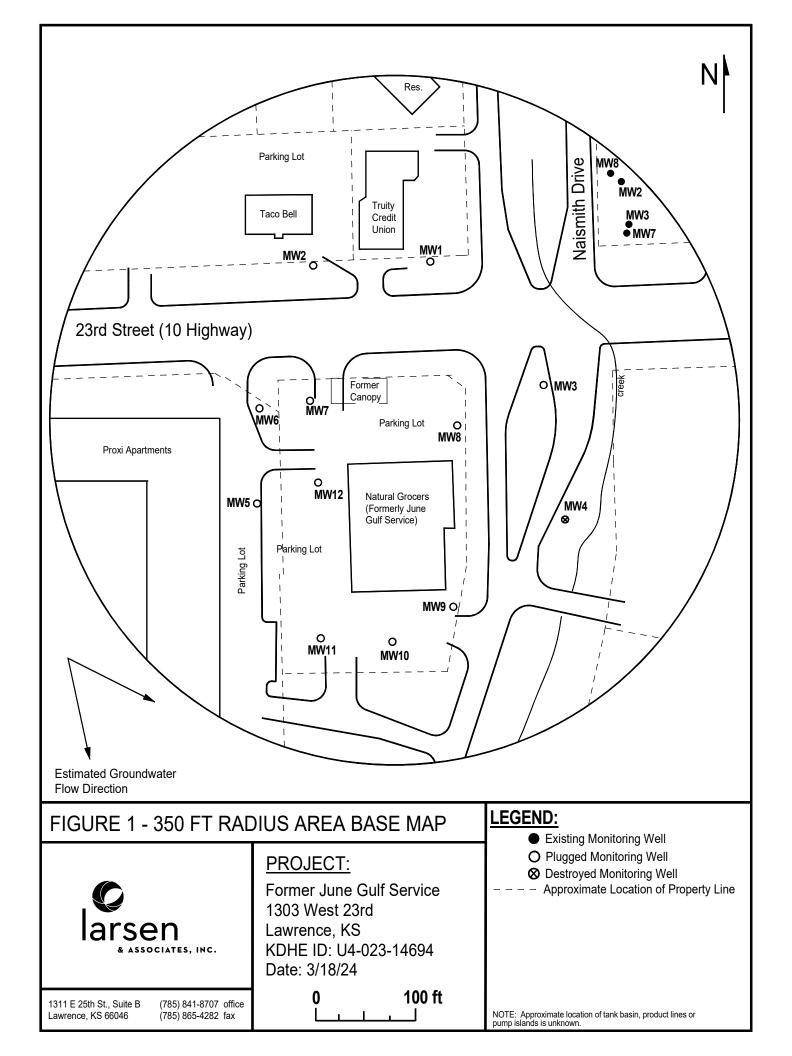

| ontractor's | license and was | completed | on I c                                                                                                                                 | ertify that th | iis  |
| record is true to the                                                      | best of my knowle                             | dge and belie  | f. This wate                                                                                                                      | r well reco | rd was complete | ed on     | under the b                                                                                                                            | usiness nam    | e of |

Send one copy to WATER WELL OWNER and retain one for your records.

person at its submittal