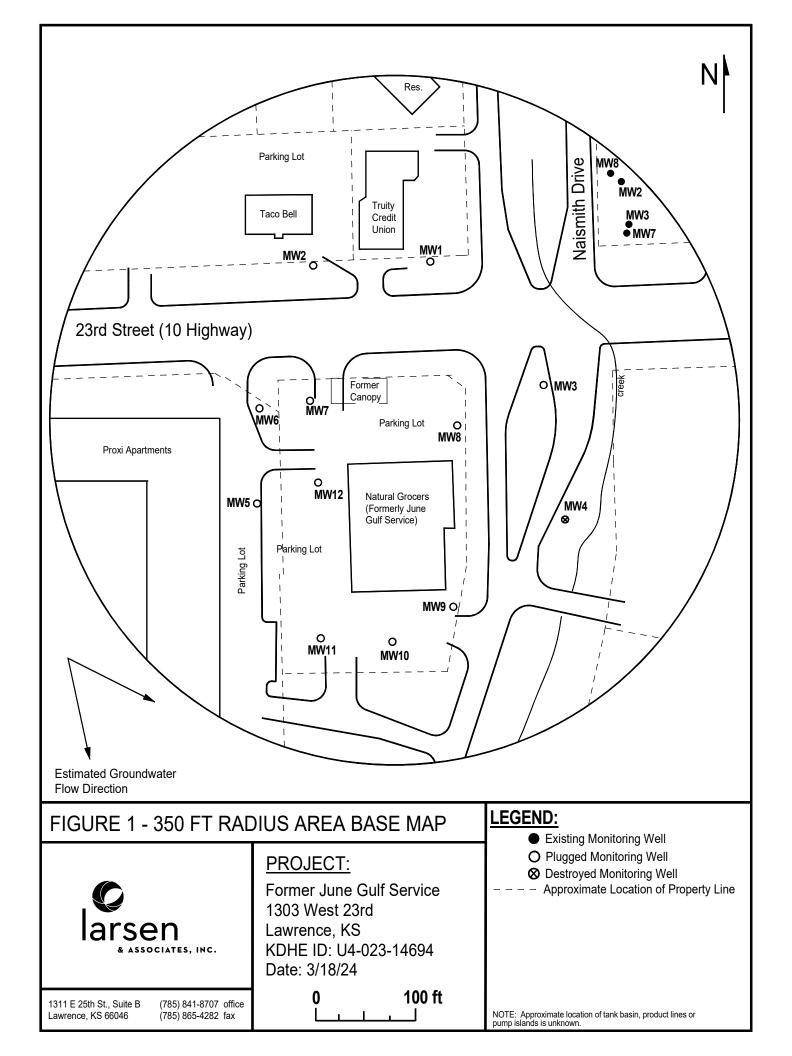

| in K.A.R. 28-30-                           | 2(j) and sig                             | ned and certified | d by the el | ectronic sig                                                                                                                         | nature of the  | designated  | l    |     |  |
| person at its submitta     | ıl                                                       |                                            |                                          |                   |             |                                                                                                                                      |                |             |      |     |  |

Send one copy to WATER WELL OWNER and retain one for your records.