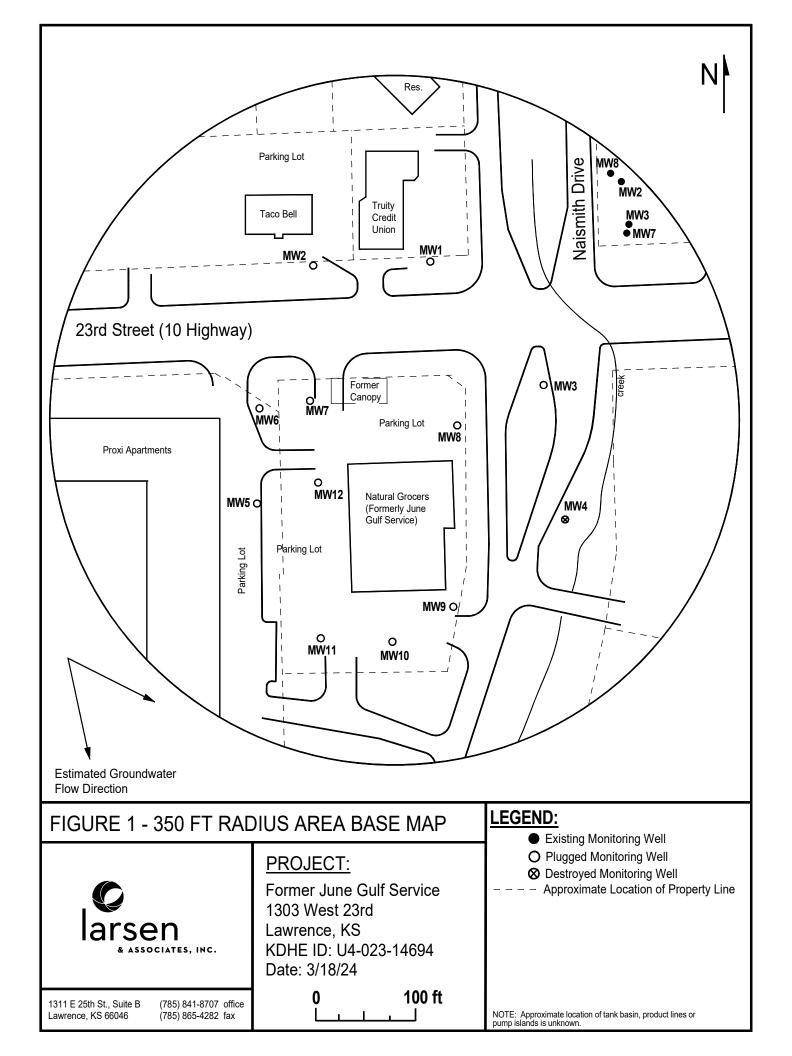

| stated water well contrac                                                                     | tor's license and was | complete | d on                                                                                           | I c            | ertify that | this  |     |
| ecord is true to the                           | best of my knowledge ar                                                                     | d belief. This water well                                                                     | record was complete   | ed on    |                                                                                                | under the b    | usiness na  | me of |     |

Send one copy to WATER WELL OWNER and retain one for your records.

person at its submittal