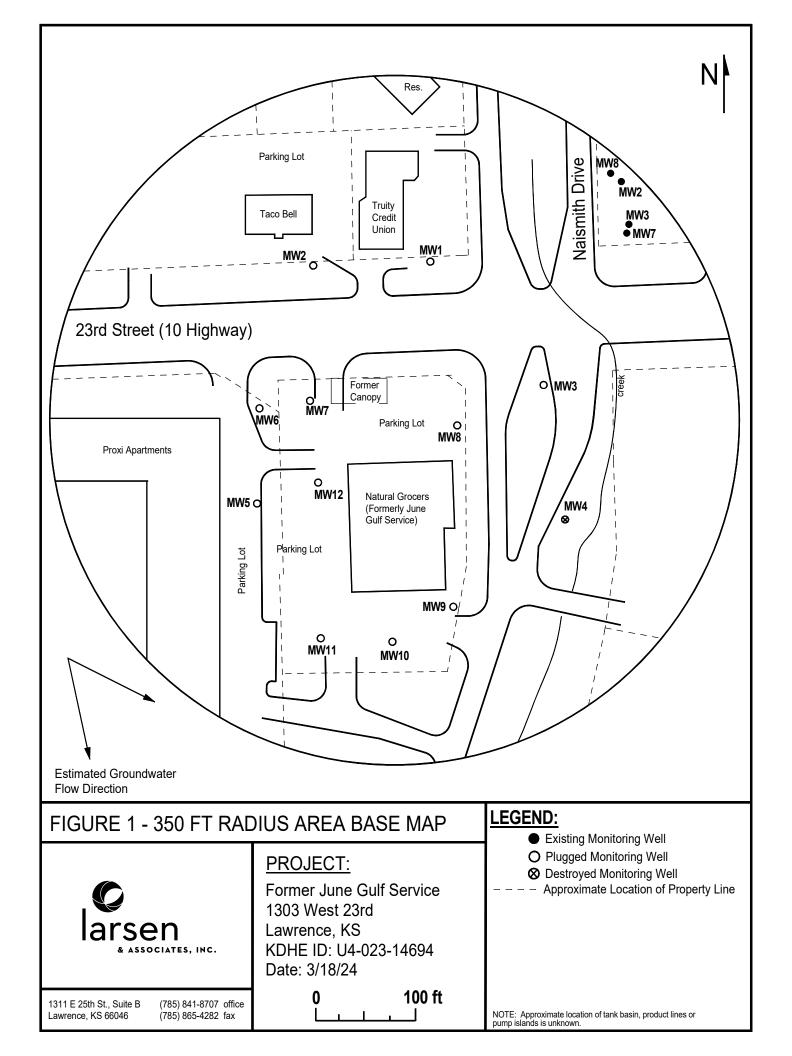

| certify that | this  |     |
|                                                |                    |            |                                            |            |                    |             | under the l                                                                                                |              |       |     |
|                                                | •                  | -          |                                            |            | _                  |             | License No.                                                                                                |              |       |     |

Send one copy to WATER WELL OWNER and retain one for your records.

person at its submittal