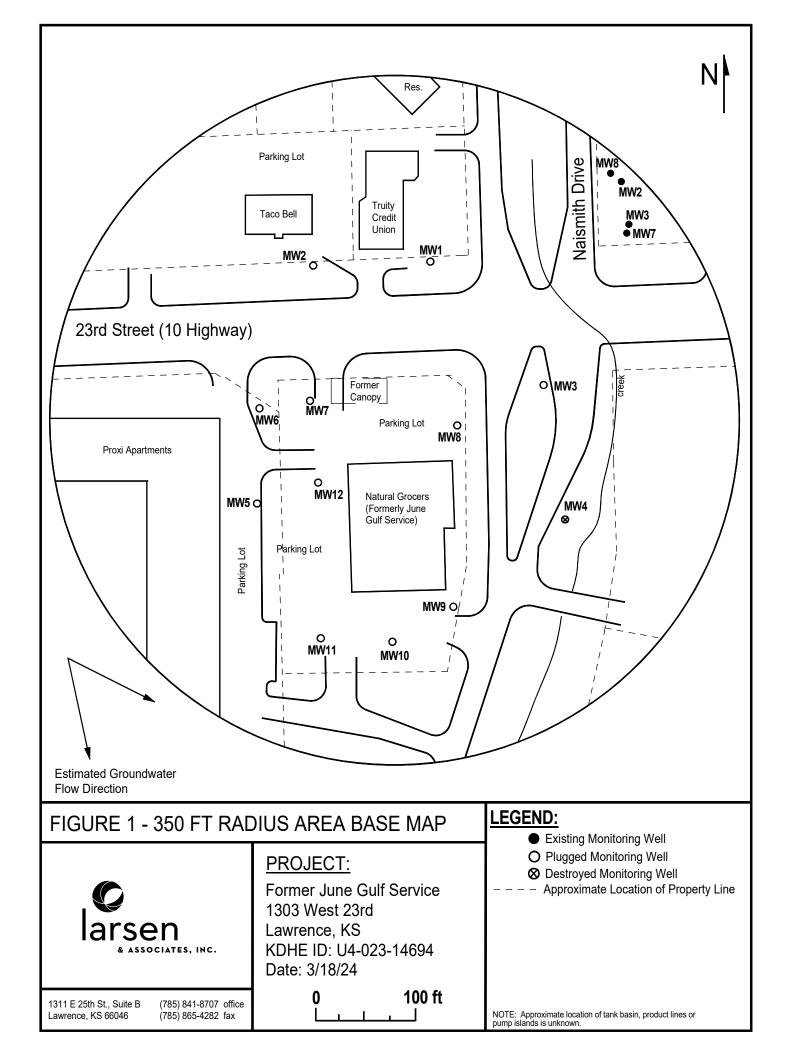

No.              |              |            |     |
| authority of the designar                                    | ted person as defined   | in K.A.R. 28                                   | -30-2(j) an    | d signed and certif  | ied by the el                                                                                   | ectronic signature of th | e designated | 1          |     |
| person at its submittal                                      |                         |                                                |                |                      |                                                                                                 |                          |              |            |     |

Send one copy to WATER WELL OWNER and retain one for your records.