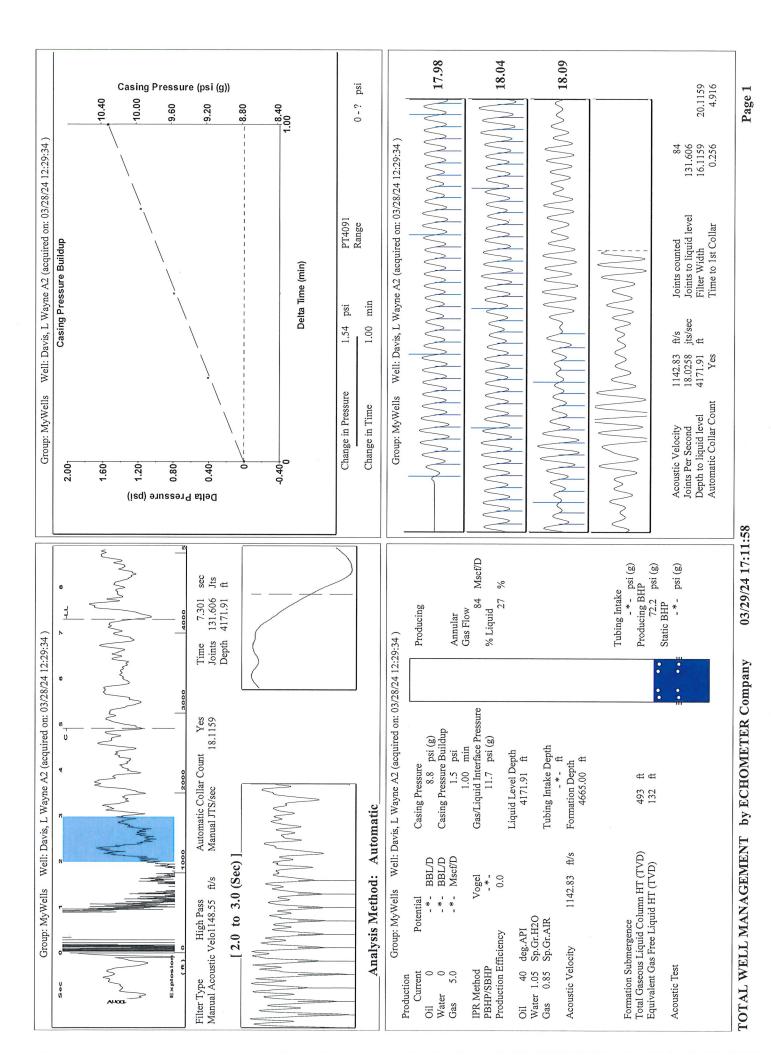

|  |           |         |    |           |              |                |        |
| KCC District Office #1 - 210 E. Frontview, Suite A, Dodge City, KS 67801 |                     |                    |               |                                                      |                     |                       | Phone 620.682.7933       |                                                                                                                             |  |  |         |  |           |         |    |           |              |                |        |

KCC District Office #2 - 3450 N. Rock Road, Building 600, Suite 601, Wichita, KS 67226

KCC District Office #3 - 137 E. 21st St., Chanute, KS 66720

KCC District Office #4 - 2301 E. 13th Street, Hays, KS 67601-2651



Conservation Division District Office No. 1 210 E. Frontview, Suite A Dodge City, KS 67801



Phone: 620-682-7933 http://kcc.ks.gov/

Laura Kelly, Governor

Andrew J. French, Chairperson Dwight D. Keen, Commissioner Annie Kuether, Commissioner

## 04/04/2024

Jon F. Messenger Messenger Petroleum, Inc. 525 S MAIN ST KINGMAN, KS 67068-1968

Re: Temporary Abandonment API 15-007-23141-00-00 L. WAYNE DAVIS "A" 2 NE/4 Sec.12-33S-11W Barber County, Kansas

## Dear Jon F. Messenger:

"Your temporary abandonment (TA) application for the well listed above has been approved. In accordance with K.A.R. 82-3-111 the TA status of this well will expire 04/04/2025.

- \* If you return this well to service or plug it, please notify the District Office.
- \* If you sell this well you are required to file a