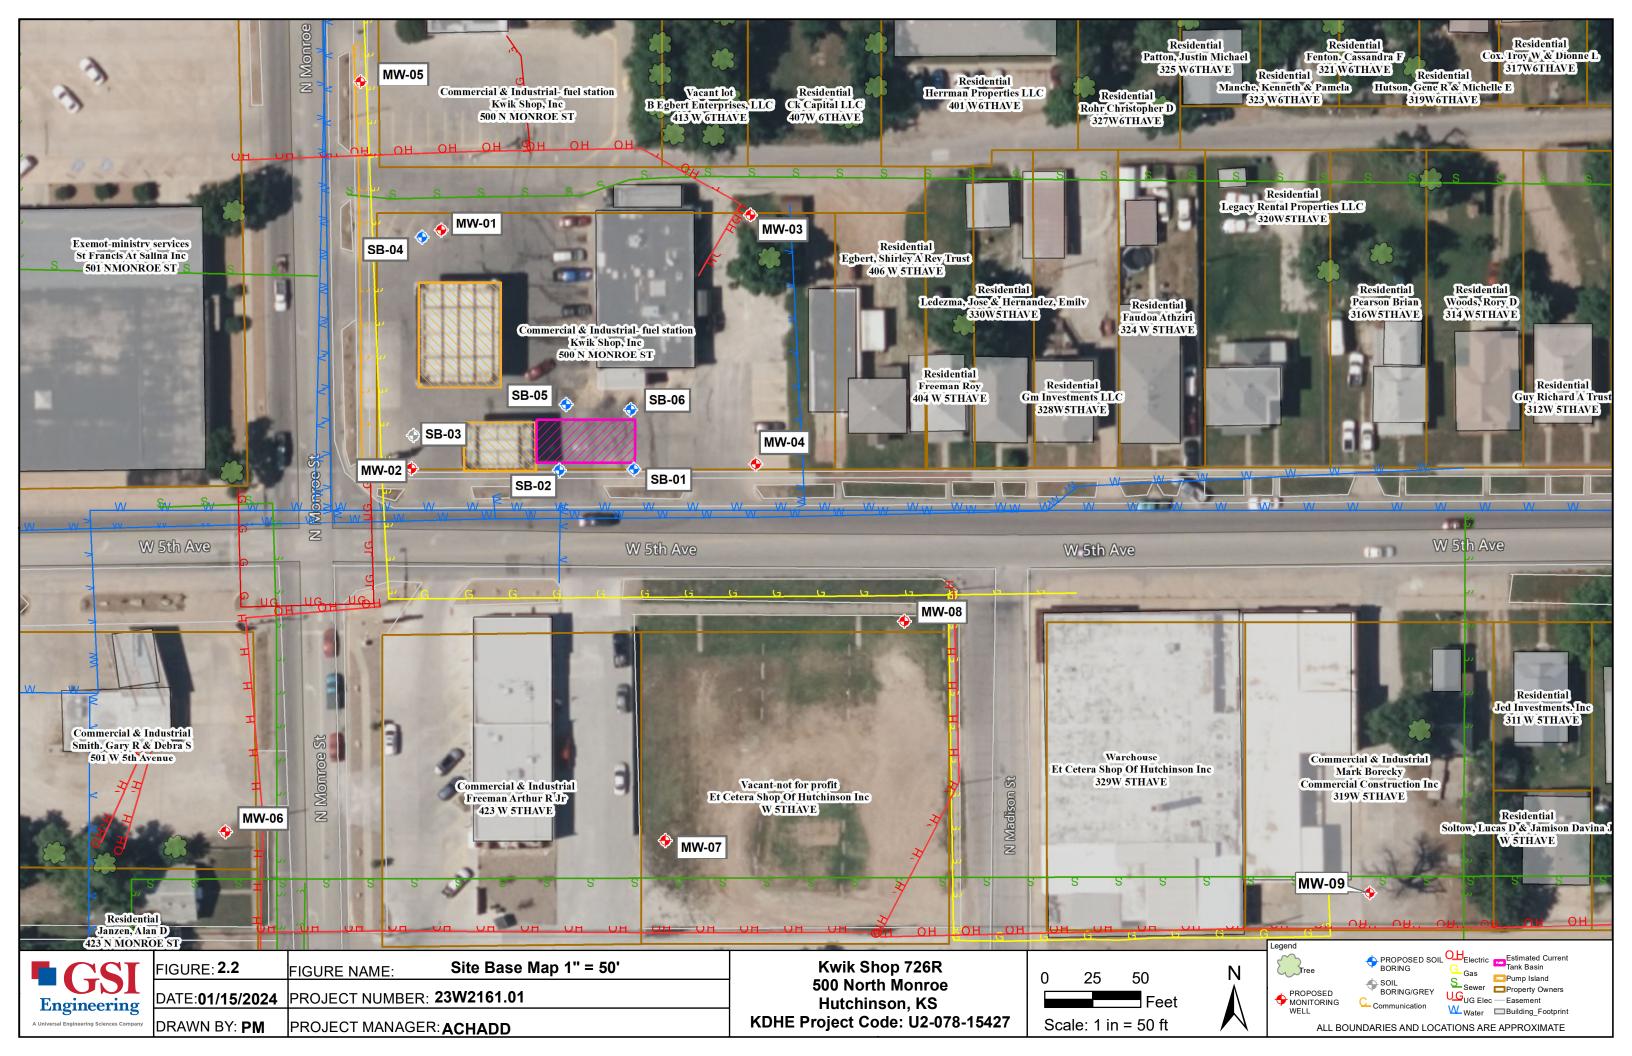

|                                                    |            |            |              |        |  |
| From                                                                       |              | _ ft. to      | ft.                                 |                                                                            | Bureau of Water, Geology Section, 1000 SW Jackson St., Suite 420, Topeka KS 66612-1367                      |                                                                                                    |      |             |                                                       |                                                   |                                                    |            |            |              |        |  |