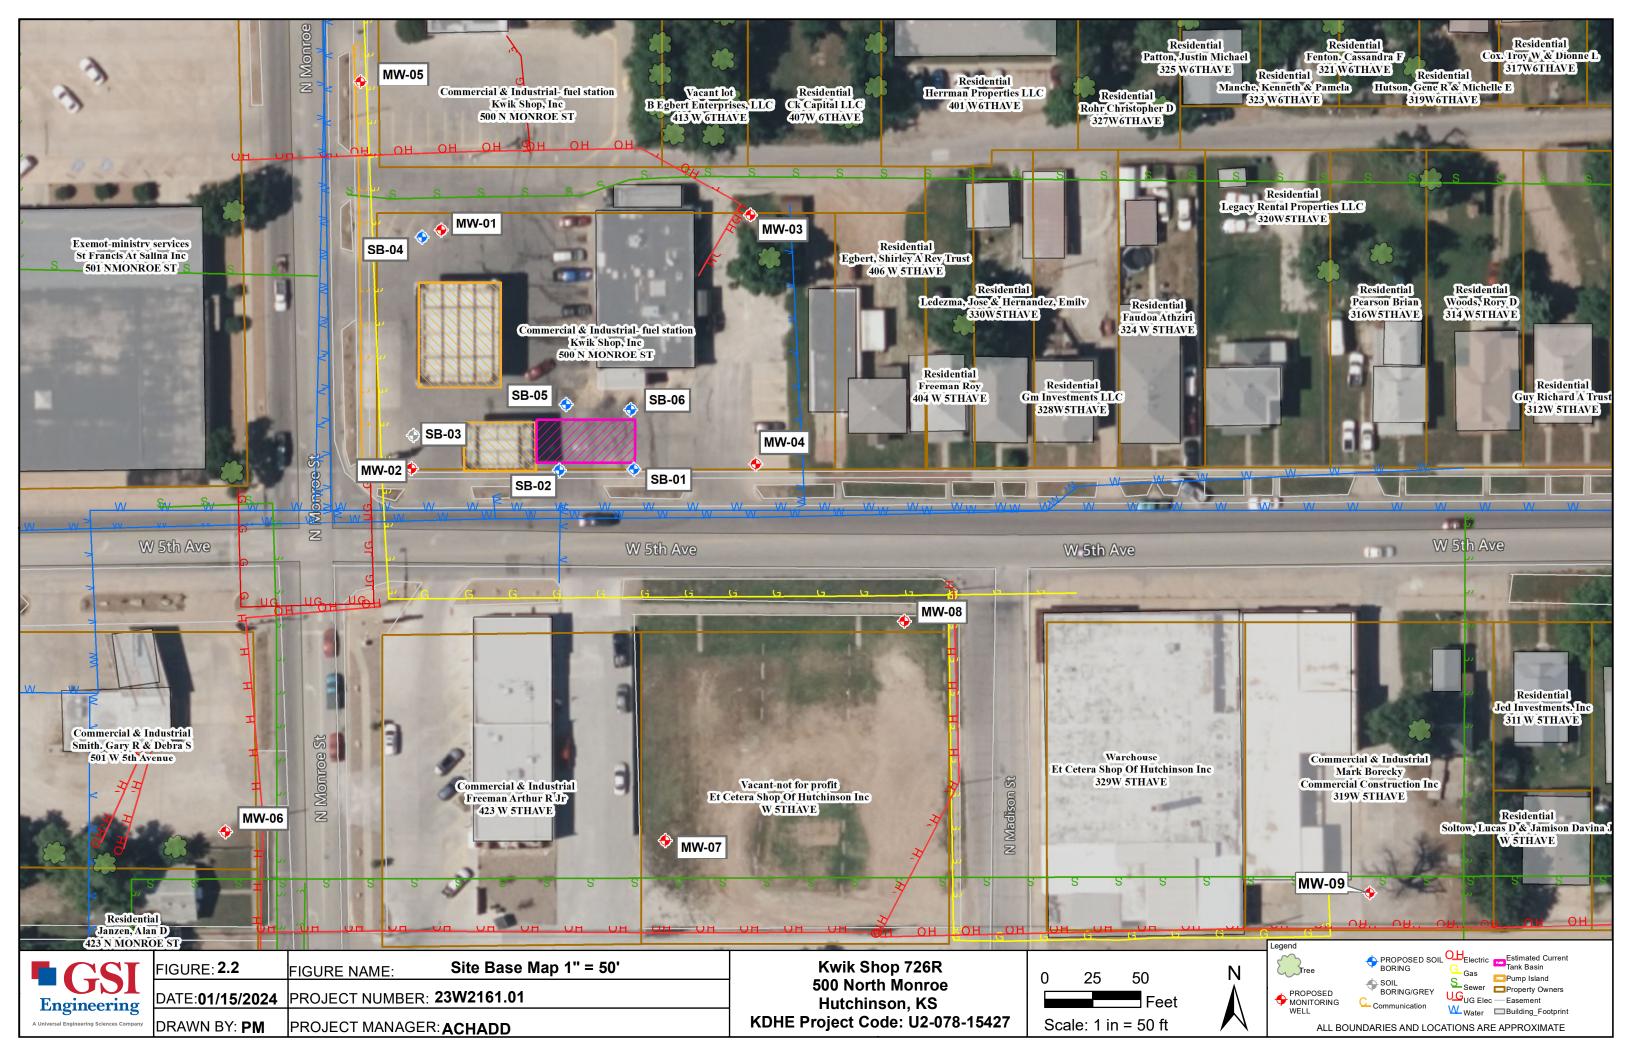

|                                                    |
| Kansas Water Well Contractor's Lice   | nse No                 | under the authority of the designated              |
| person as defined in K.A.R. 28-30-20  | j) and signed and c    | ertified by the electronic signature of the        |
| designated person at its submittal:   |                        | ·                                                  |
| Send one copy to WATER WELL OWNER     | and retain one for you | r records. Fee of \$5.00 for each constructed well |
| KANSAS DEPAR                          | TMENT OF HEALTH        | AND ENVIRONMENT                                    |

Bureau of Water, Geology Section, 1000 SW Jackson St., Suite 420, Topeka KS 66612-1367 (785) 296-3565 | K.S.A. 82a-1212 | v2022c