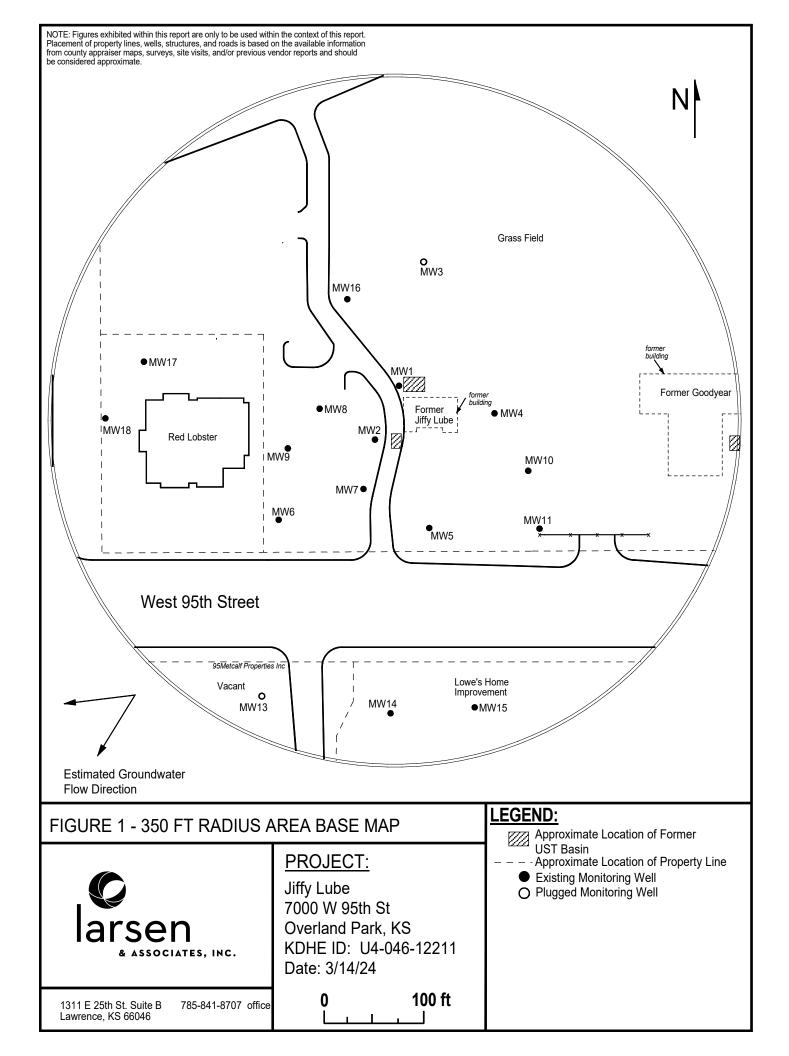

| ontractor's | license and was | completed | on I c                                                                                                                                 | ertify that th | iis  |
| record is true to the                                                      | best of my knowle                             | dge and belie  | f. This wate                                                                                                                      | r well reco | rd was complete | ed on     | under the b                                                                                                                            | usiness nam    | e of |

Send one copy to WATER WELL OWNER and retain one for your records.

person at its submittal