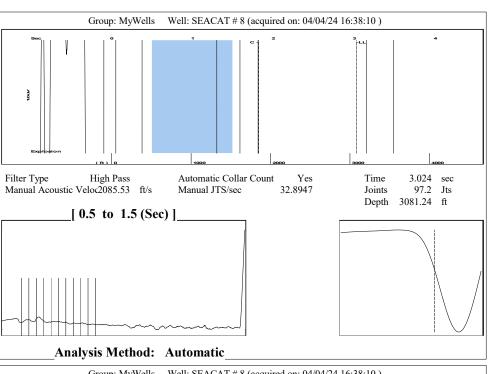

Road, |             |                                                        | , <u> </u>                                                                                                  |                     |                          |  |
|                                                                                                                            | KCC Dist             | rici Office #2 - 3450 N.                    | ROCK ROAD,  | building 600,                                          | Suite 601, Wichita, KS 6                                                                                    | 1220                | Phone 316.337.7400       |  |

KCC District Office #3 - 137 E. 21st St., Chanute, KS 66720

KCC District Office #4 - 2301 E. 13th Street, Hays, KS 67601-2651









Conservation Division District Office No. 1 210 E. Frontview, Suite A Dodge City, KS 67801



Phone: 620-682-7933 http://kcc.ks.gov/

Laura Kelly, Governor

Andrew J. French, Chairperson Dwight D. Keen, Commissioner Annie Kuether, Commissioner

04/09/2024

Jose Reyes American Warrior, Inc. PO BOX 399 GARDEN CITY, KS 67846-0399

Re: Temporary Abandonment API 15-025-21238-00-00 SEACAT 8 SW/4 Sec.19-31S-21W Clark County, Kansas

## Dear Jose Reyes:

"Your temporary abandonment (TA) application for the well listed above has been approved. In accordance with K.A.R. 82-3-111 the TA status of this well will expire 04/09/2025.

- \* If you return this well to service or plug it, please notify the District Office.
- \* If you sell this well you are required to file a Transfer of Operator fo