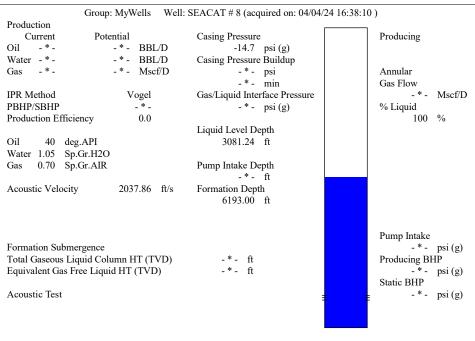

d, |             |                                                        | , <u> </u>                                                                                                  |                     |                          |  |
|                                                                                                                            | KCC Dist             | rici Office #2 - 3450 N.                    | ROCK ROAD,  | building 600,                                          | Suite 601, Wichita, KS 6                                                                                    | 1220                | Phone 316.337.7400       |  |

KCC District Office #3 - 137 E. 21st St., Chanute, KS 66720

KCC District Office #4 - 2301 E. 13th Street, Hays, KS 67601-2651









Conservation Division District Office No. 1 210 E. Frontview, Suite A Dodge City, KS 67801



Phone: 620-682-7933 http://kcc.ks.gov/

Laura Kelly, Governor

Andrew J. French, Chairperson Dwight D. Keen, Commissioner Annie Kuether, Commissioner

04/09/2024

Jose Reyes American Warrior, Inc. PO BOX 399 GARDEN CITY, KS 67846-0399

Re: Temporary Abandonment API 15-025-21238-00-00 SEACAT 8 SW/4 Sec.19-31S-21W Clark County, Kansas

## Dear Jose Reyes:

"Your temporary abandonment (TA) application for the well listed above has been approved. In accordance with K.A.R. 82-3-111 the TA status of this well will expire 04/09/2025.

- \* If you return this well to service or plug it, please notify the District Office.
- \* If you sell this well you are required to file a Transfer of Operator form,