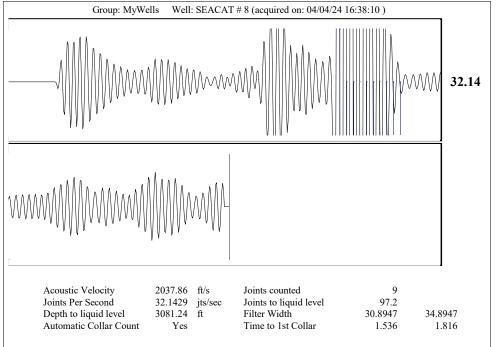

|             |                                                        | , <u> </u>                                                                                                  |                     |                          |  |
|                                                                                                                            | KCC Dist             | rici Office #2 - 3450 N.                    | ROCK ROAD,  | building 600,                                          | Suite 601, Wichita, KS 6                                                                                    | 1220                | Phone 316.337.7400       |  |

KCC District Office #3 - 137 E. 21st St., Chanute, KS 66720

KCC District Office #4 - 2301 E. 13th Street, Hays, KS 67601-2651









Conservation Division District Office No. 1 210 E. Frontview, Suite A Dodge City, KS 67801



Phone: 620-682-7933 http://kcc.ks.gov/

Laura Kelly, Governor

Andrew J. French, Chairperson Dwight D. Keen, Commissioner Annie Kuether, Commissioner

04/09/2024

Jose Reyes American Warrior, Inc. PO BOX 399 GARDEN CITY, KS 67846-0399

Re: Temporary Abandonment API 15-025-21238-00-00 SEACAT 8 SW/4 Sec.19-31S-21W Clark County, Kansas

## Dear Jose Reyes:

"Your temporary abandonment (TA) application for the well listed above has been approved. In accordance with K.A.R. 82-3-111 the TA status of this well will expire 04/09/2025.

- \* If you return this well to service or plug it, please notify the District Office.
- \* If you sell this well you are required to file a Transfer of Operator form, T-