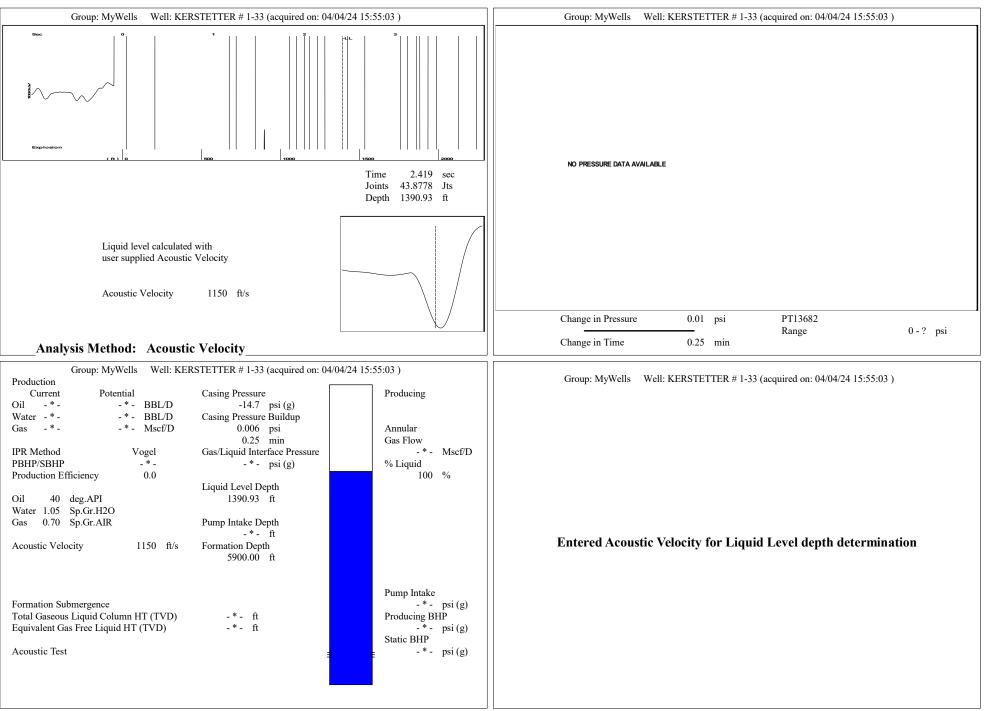

04/09/2024

Jose Reyes American Warrior, Inc. PO BOX 399 GARDEN CITY, KS 67846-0399

Re: Temporary Abandonment API 15-033-20971-00-00 KERSTETTER 1-33 NE/4 Sec.33-32S-19W Comanche County, Kansas

Dear Jose Reyes: