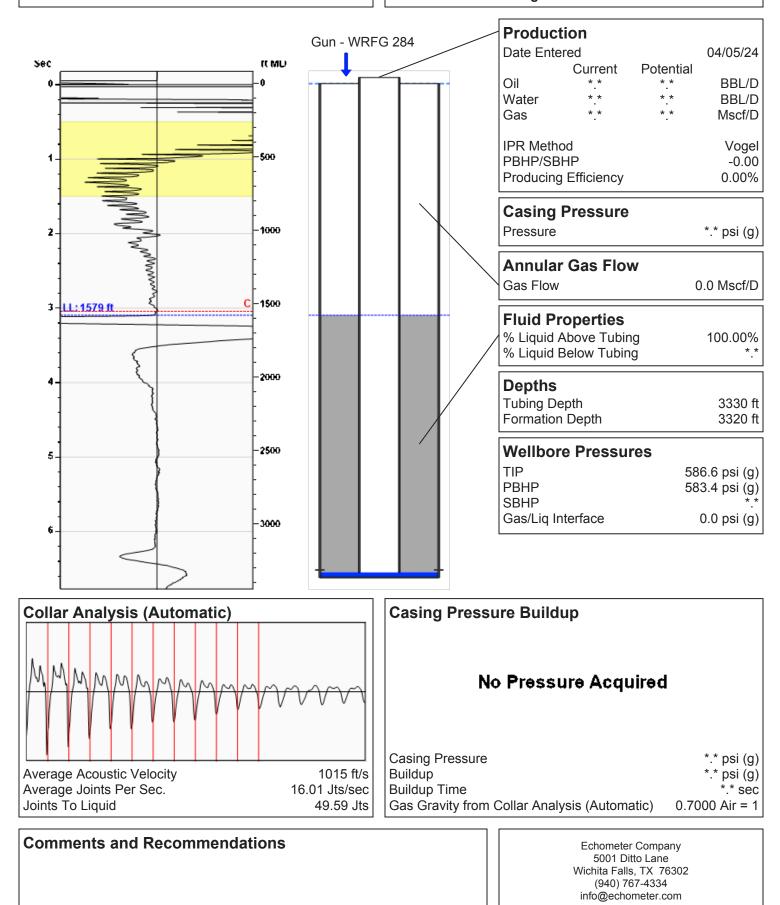

# (((ECHOMETER))) Gagleman #1 04/05/2024 08:51:21AM

1579 ft MD

**Liquid Level** 

Fluid Above Tubing Gas Free Above Tubing 1751 ft TVD 1751 ft TVD

Conservation Division District Office No. 4 2301 E. 13th Street Hays, KS 67601-2651