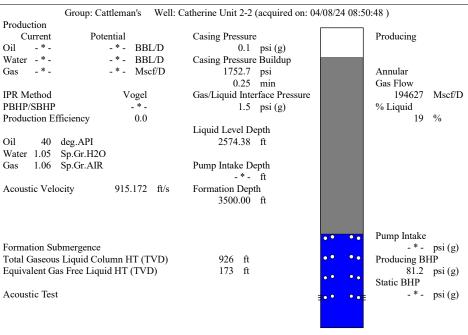

ion Interval | GPS Location: Lat:    Datum:                                                   | GPS Location: Lat:   |                                                                  |              |       |         |

|  | KCC District Office #1 - 210 E. Frontview, Suite A, Dodge City, KS 67801               | Phone 620.682.7933 |
|--|----------------------------------------------------------------------------------------|--------------------|
|  | KCC District Office #2 - 3450 N. Rock Road, Building 600, Suite 601, Wichita, KS 67226 | Phone 316.337.7400 |
|  | KCC District Office #3 - 137 E. 21st St., Chanute, KS 66720                            | Phone 620.902.6450 |
|  | KCC District Office #4 - 2301 E. 13th Street, Hays, KS 67601-2651                      | Phone 785.261.6250 |









Conservation Division District Office No. 4 2301 E. 13th Street Hays, KS 67601-2651



Phone: 785-261-6250 http://kcc.ks.gov/

Andrew J. French, Chairperson Dwight D. Keen, Commissioner Annie Kuether, Commissioner

04/09/2024

Josh Scott Scott Services LLC 2901 310TH AVE Plainville, KS 67663-9245

Re: Temporary Abandonment API 15-051-05581-00-00 CATHERINE UNIT 2-2 NW/4 Sec.11-13S-17W Ellis County, Kansas

## Dear Josh Scott:

"Your temporary abandonment (TA) application for the well listed above has been approved. In accordance with K.A.R. 82-3-111 the TA status of this well will expire 04/09/2025.

- \* If you return this well to service or plug it, please notify the District Office.
- \* If you sell this well you are required to file a Transfer of Operator form, T-1.
- \* If the well