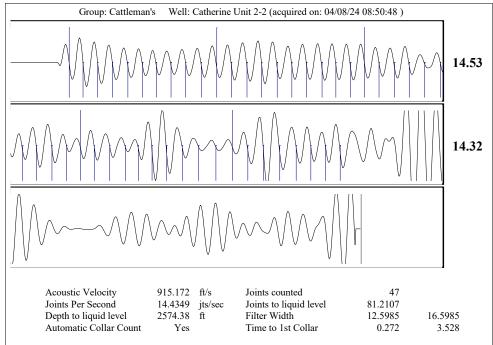

n Interval | GPS Location: Lat:    Datum:                                                   | GPS Location: Lat:   |                                                                  |              |       |         |

|  | KCC District Office #1 - 210 E. Frontview, Suite A, Dodge City, KS 67801               | Phone 620.682.7933 |
|--|----------------------------------------------------------------------------------------|--------------------|
|  | KCC District Office #2 - 3450 N. Rock Road, Building 600, Suite 601, Wichita, KS 67226 | Phone 316.337.7400 |
|  | KCC District Office #3 - 137 E. 21st St., Chanute, KS 66720                            | Phone 620.902.6450 |
|  | KCC District Office #4 - 2301 E. 13th Street, Hays, KS 67601-2651                      | Phone 785.261.6250 |









Conservation Division District Office No. 4 2301 E. 13th Street Hays, KS 67601-2651



Phone: 785-261-6250 http://kcc.ks.gov/

Andrew J. French, Chairperson Dwight D. Keen, Commissioner Annie Kuether, Commissioner

04/09/2024

Josh Scott Scott Services LLC 2901 310TH AVE Plainville, KS 67663-9245

Re: Temporary Abandonment API 15-051-05581-00-00 CATHERINE UNIT 2-2 NW/4 Sec.11-13S-17W Ellis County, Kansas

## Dear Josh Scott:

"Your temporary abandonment (TA) application for the well listed above has been approved. In accordance with K.A.R. 82-3-111 the TA status of this well will expire 04/09/2025.

- \* If you return this well to service or plug it, please notify the District Office.
- \* If you sell this well you are required to file a Transfer of Operator form, T-1.
- \* If the well w