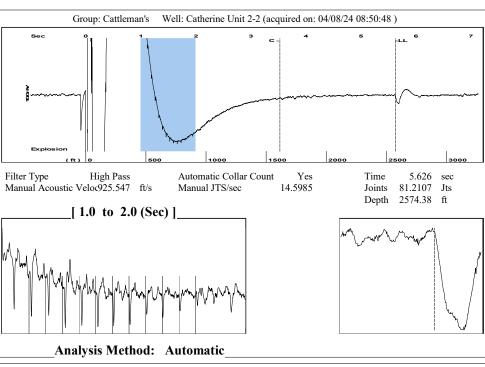

dation Interval | GPS Location: Lat:    Datum:                                                   | GPS Location: Lat:   |                                                                  |              |       |         |

|  | KCC District Office #1 - 210 E. Frontview, Suite A, Dodge City, KS 67801               | Phone 620.682.7933 |
|--|----------------------------------------------------------------------------------------|--------------------|
|  | KCC District Office #2 - 3450 N. Rock Road, Building 600, Suite 601, Wichita, KS 67226 | Phone 316.337.7400 |
|  | KCC District Office #3 - 137 E. 21st St., Chanute, KS 66720                            | Phone 620.902.6450 |
|  | KCC District Office #4 - 2301 E. 13th Street, Hays, KS 67601-2651                      | Phone 785.261.6250 |









Conservation Division District Office No. 4 2301 E. 13th Street Hays, KS 67601-2651



Phone: 785-261-6250 http://kcc.ks.gov/

Andrew J. French, Chairperson Dwight D. Keen, Commissioner Annie Kuether, Commissioner

04/09/2024

Josh Scott Scott Services LLC 2901 310TH AVE Plainville, KS 67663-9245

Re: Temporary Abandonment API 15-051-05581-00-00 CATHERINE UNIT 2-2 NW/4 Sec.11-13S-17W Ellis County, Kansas

## Dear Josh Scott:

"Your temporary abandonment (TA) application for the well listed above has been approved. In accordance with K.A.R. 82-3-111 the TA status of this well will expire 04/09/2025.

- \* If you return this well to service or plug it, please notify the District Office.
- \* If you sell this well you are required to file a Transfer of Operator form, T-1.
- \* If the