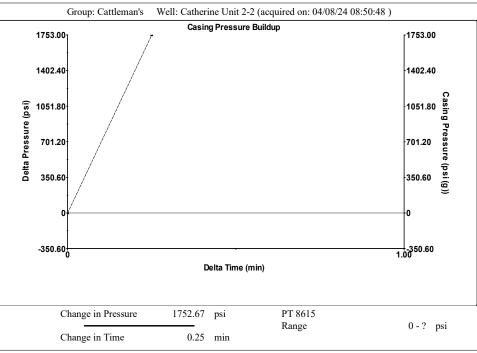

ation Interval | GPS Location: Lat:    Datum:                                                   | GPS Location: Lat:   |                                                                  |              |       |         |

|  | KCC District Office #1 - 210 E. Frontview, Suite A, Dodge City, KS 67801               | Phone 620.682.7933 |
|--|----------------------------------------------------------------------------------------|--------------------|
|  | KCC District Office #2 - 3450 N. Rock Road, Building 600, Suite 601, Wichita, KS 67226 | Phone 316.337.7400 |
|  | KCC District Office #3 - 137 E. 21st St., Chanute, KS 66720                            | Phone 620.902.6450 |
|  | KCC District Office #4 - 2301 E. 13th Street, Hays, KS 67601-2651                      | Phone 785.261.6250 |









Conservation Division District Office No. 4 2301 E. 13th Street Hays, KS 67601-2651



Phone: 785-261-6250 http://kcc.ks.gov/

Andrew J. French, Chairperson Dwight D. Keen, Commissioner Annie Kuether, Commissioner

04/09/2024

Josh Scott Scott Services LLC 2901 310TH AVE Plainville, KS 67663-9245

Re: Temporary Abandonment API 15-051-05581-00-00 CATHERINE UNIT 2-2 NW/4 Sec.11-13S-17W Ellis County, Kansas

## Dear Josh Scott:

"Your temporary abandonment (TA) application for the well listed above has been approved. In accordance with K.A.R. 82-3-111 the TA status of this well will expire 04/09/2025.

- \* If you return this well to service or plug it, please notify the District Office.
- \* If you sell this well you are required to file a Transfer of Operator form, T-1.
- \* If the we