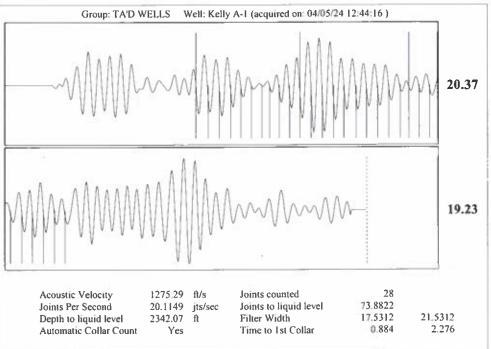

| KCC District Office #2 - 3450 N. Rock Road, Building 600, Suite 601, Wichita, KS 67226 | Phone 316.337.7400 |
| The control of the co | KCC District Office #3 - 137 E. 21st St., Chanute, KS 66720                            | Phone 620.902.6450 |
| Size State S | KCC District Office #4 - 2301 E. 13th Street, Hays, KS 67601-2651                      | Phone 785.261.6250 |









Conservation Division District Office No. 1 210 E. Frontview, Suite A Dodge City, KS 67801



Phone: 620-682-7933 http://kcc.ks.gov/

Laura Kelly, Governor

Andrew J. French, Chairperson Dwight D. Keen, Commissioner Annie Kuether, Commissioner

## 04/10/2024

Katherine McClurkan Merit Energy Company, LLC 13727 Noel Road, Suite 1200 DALLAS, TX 75240-7362

Re: Temporary Abandonment API 15-129-20224-00-00 Kelley A 1 NE/4 Sec.15-33S-40W Morton County, Kansas

## Dear Katherine McClurkan:

"Your temporary abandonment (TA) application for the well listed above has been approved. In accordance with K.A.R. 82-3-111 the TA status of this well will expire 04/10/2025.

- \* If you return this well to service or plug it, please notify the District Office.
- \* If you sell this well you are required