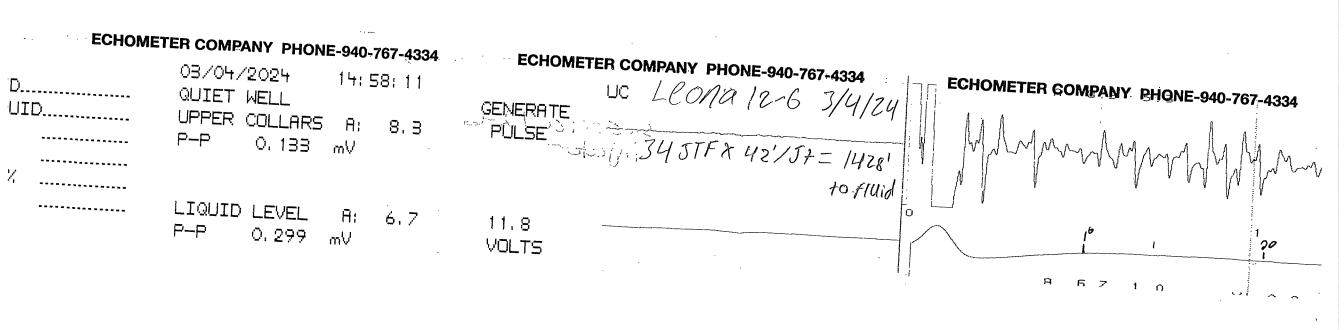

04/10/2024

Nick Broyles BEREXCO LLC 2020 N. BRAMBLEWOOD WICHITA, KS 67206-1094

Re: Temporary Abandonment API 15-081-20708-00-02 LEONA UNIT 12-6 NW/4 Sec.06-27S-32W Haskell County, Kansas