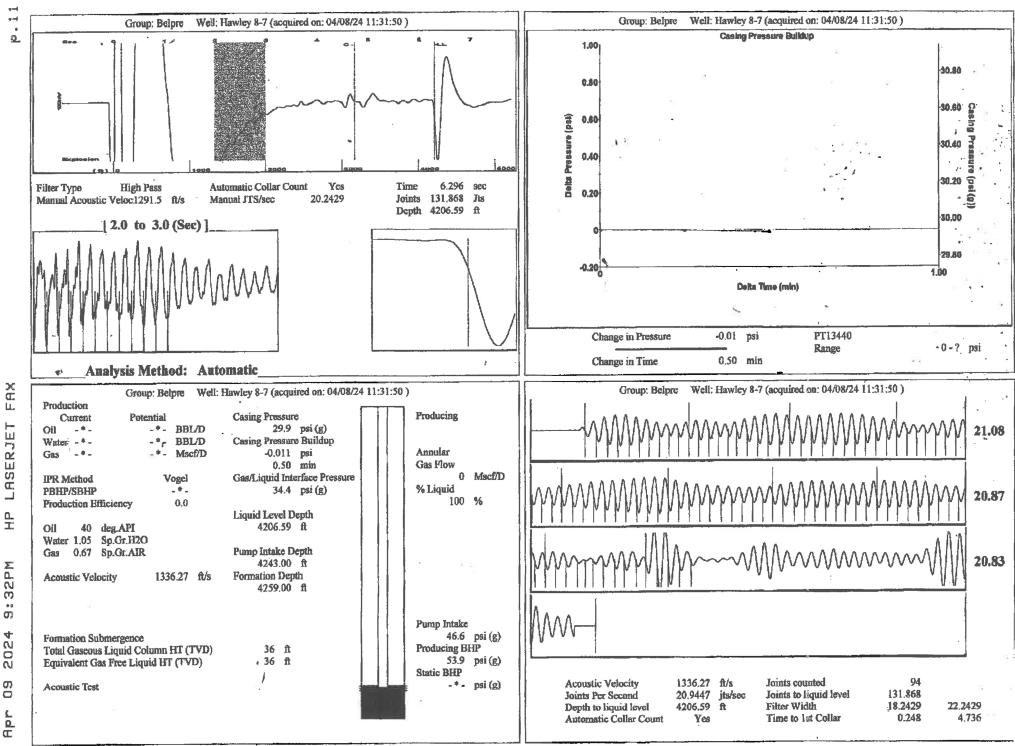

## 04/10/2024

Margery L. Nagel F. G. Holl Company L.L.C. 9431 E CENTRAL STE 100 WICHITA, KS 67206-2563

Re: Temporary Abandonment API 15-047-21111-00-00 HAWLEY 8-7 NW/4 Sec.07-24S-16W Edwards County, Kansas