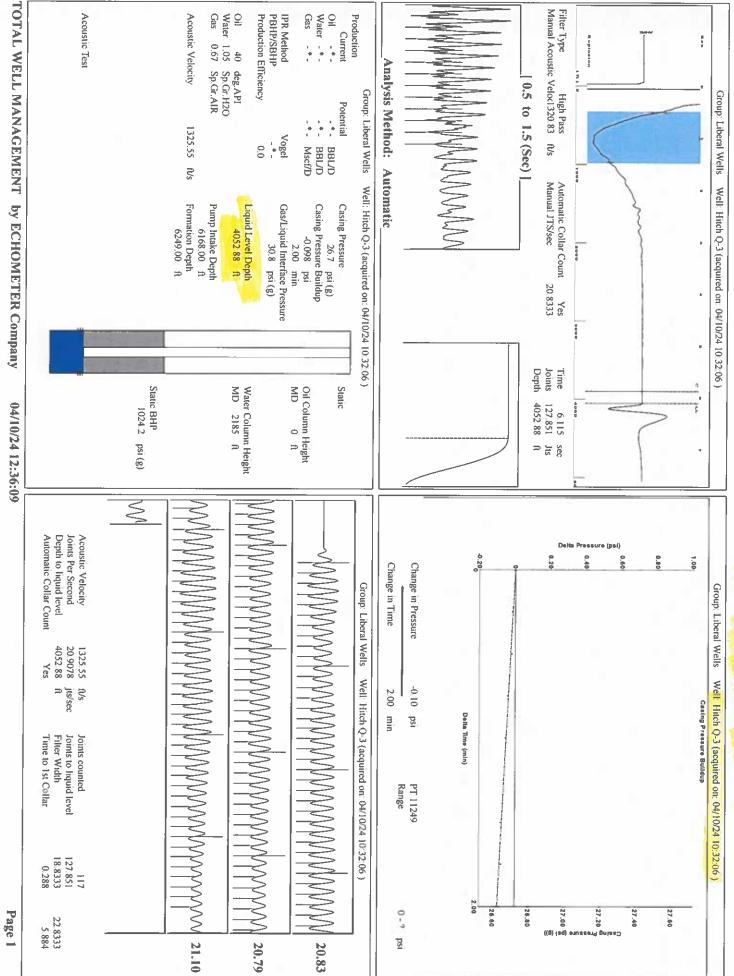

## 04/10/2024

Katherine McClurkan Merit Energy Company, LLC 13727 Noel Road, Suite 1200 Dallas, TX 75240

Re: Temporary Abandonment API 15-175-21687-00-01 Hitch Q 3 SE/4 Sec.28-32S-34W Seward County, Kansas