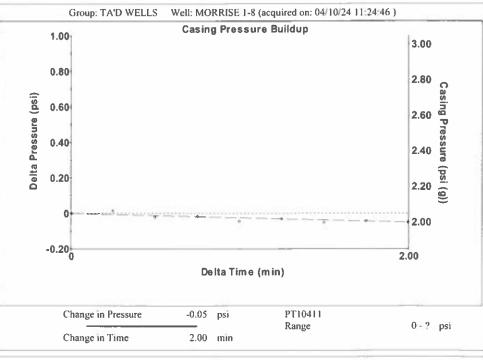

Yes De                       | nied Date:   |           |               |                |                           |

## Mail to the Appropriate KCC Conservation Office:



OPERATOR: License# \_\_\_

Name: \_\_\_

|   | KCC District Office #1 - 210 E. Frontview, Suite A, Dodge City, KS 67801               | Phone 620.682.7933 |
|---|----------------------------------------------------------------------------------------|--------------------|
|   | KCC District Office #2 - 3450 N. Rock Road, Building 600, Suite 601, Wichita, KS 67226 | Phone 316.337.7400 |
|   | KCC District Office #3 - 137 E. 21st St., Chanute, KS 66720                            | Phone 620.902.6450 |
| - | KCC District Office #4 - 2301 E. 13th Street, Hays, KS 67601-2651                      | Phone 785.261.6250 |









Conservation Division District Office No. 1 210 E. Frontview, Suite A Dodge City, KS 67801



Phone: 620-682-7933 http://kcc.ks.gov/

Laura Kelly, Governor

Andrew J. French, Chairperson Dwight D. Keen, Commissioner Annie Kuether, Commissioner

## 04/12/2024

Katherine McClurkan Merit Energy Company, LLC 13727 Noel Road, Suite 1200 Dallas, TX 75240

Re: Temporary Abandonment API 15-129-10061-00-00 Morrise 1-8 NW/4 Sec.08-32S-42W Morton County, Kansas

## Dear Katherine McClurkan:

- "Your temporary abandonment (TA) application for the well listed above has been approved. In accordance with K.A.R. 82-3-111 the TA status of this well will expire 04/12/2025.
- \* If you return this well to service or plug it, please notify the District Office.
- \* If you sell this well you are required