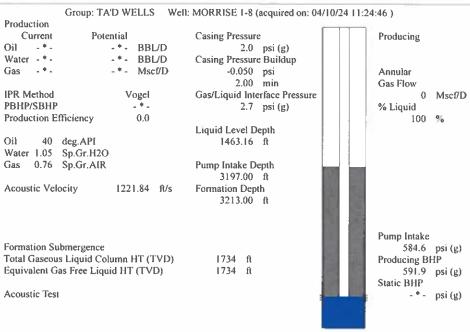

es De                       | nied Date:   |           |               |                |                           |

## Mail to the Appropriate KCC Conservation Office:



OPERATOR: License# \_\_\_

Name: \_\_\_

|   | KCC District Office #1 - 210 E. Frontview, Suite A, Dodge City, KS 67801               | Phone 620.682.7933 |
|---|----------------------------------------------------------------------------------------|--------------------|
|   | KCC District Office #2 - 3450 N. Rock Road, Building 600, Suite 601, Wichita, KS 67226 | Phone 316.337.7400 |
|   | KCC District Office #3 - 137 E. 21st St., Chanute, KS 66720                            | Phone 620.902.6450 |
| - | KCC District Office #4 - 2301 E. 13th Street, Hays, KS 67601-2651                      | Phone 785.261.6250 |









Conservation Division District Office No. 1 210 E. Frontview, Suite A Dodge City, KS 67801



Phone: 620-682-7933 http://kcc.ks.gov/

Laura Kelly, Governor

Andrew J. French, Chairperson Dwight D. Keen, Commissioner Annie Kuether, Commissioner

## 04/12/2024

Katherine McClurkan Merit Energy Company, LLC 13727 Noel Road, Suite 1200 Dallas, TX 75240

Re: Temporary Abandonment API 15-129-10061-00-00 Morrise 1-8 NW/4 Sec.08-32S-42W Morton County, Kansas

## Dear Katherine McClurkan:

- "Your temporary abandonment (TA) application for the well listed above has been approved. In accordance with K.A.R. 82-3-111 the TA status of this well will expire 04/12/2025.
- \* If you return this well to service or plug it, please notify the District Office.
- \* If you sell this well you are required t