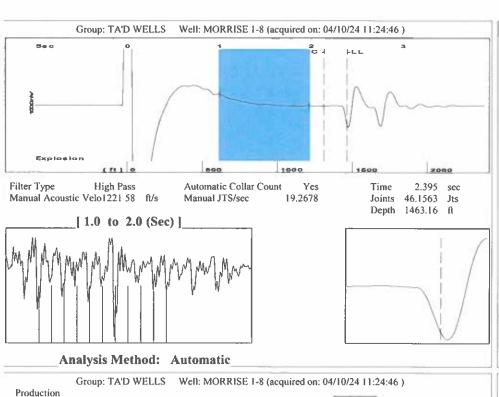

d: Yes De                       | nied Date:   |           |               |                |                           |

## Mail to the Appropriate KCC Conservation Office:



OPERATOR: License# \_\_\_

Name: \_\_\_

|   | KCC District Office #1 - 210 E. Frontview, Suite A, Dodge City, KS 67801               | Phone 620.682.7933 |
|---|----------------------------------------------------------------------------------------|--------------------|
|   | KCC District Office #2 - 3450 N. Rock Road, Building 600, Suite 601, Wichita, KS 67226 | Phone 316.337.7400 |
|   | KCC District Office #3 - 137 E. 21st St., Chanute, KS 66720                            | Phone 620.902.6450 |
| - | KCC District Office #4 - 2301 E. 13th Street, Hays, KS 67601-2651                      | Phone 785.261.6250 |









Conservation Division District Office No. 1 210 E. Frontview, Suite A Dodge City, KS 67801



Phone: 620-682-7933 http://kcc.ks.gov/

Laura Kelly, Governor

Andrew J. French, Chairperson Dwight D. Keen, Commissioner Annie Kuether, Commissioner

## 04/12/2024

Katherine McClurkan Merit Energy Company, LLC 13727 Noel Road, Suite 1200 Dallas, TX 75240

Re: Temporary Abandonment API 15-129-10061-00-00 Morrise 1-8 NW/4 Sec.08-32S-42W Morton County, Kansas

## Dear Katherine McClurkan:

- "Your temporary abandonment (TA) application for the well listed above has been approved. In accordance with K.A.R. 82-3-111 the TA status of this well will expire 04/12/2025.
- \* If you return this well to service or plug it, please notify the District Office.
- \* If you sell this well you are requir