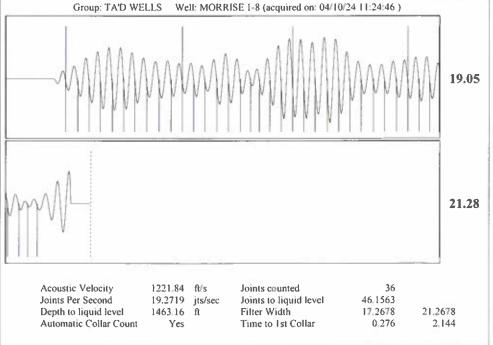

De                       | nied Date:   |           |               |                |                           |

## Mail to the Appropriate KCC Conservation Office:



OPERATOR: License# \_\_\_

Name: \_\_\_

|   | KCC District Office #1 - 210 E. Frontview, Suite A, Dodge City, KS 67801               | Phone 620.682.7933 |
|---|----------------------------------------------------------------------------------------|--------------------|
|   | KCC District Office #2 - 3450 N. Rock Road, Building 600, Suite 601, Wichita, KS 67226 | Phone 316.337.7400 |
|   | KCC District Office #3 - 137 E. 21st St., Chanute, KS 66720                            | Phone 620.902.6450 |
| - | KCC District Office #4 - 2301 E. 13th Street, Hays, KS 67601-2651                      | Phone 785.261.6250 |









Conservation Division District Office No. 1 210 E. Frontview, Suite A Dodge City, KS 67801



Phone: 620-682-7933 http://kcc.ks.gov/

Laura Kelly, Governor

Andrew J. French, Chairperson Dwight D. Keen, Commissioner Annie Kuether, Commissioner

## 04/12/2024

Katherine McClurkan Merit Energy Company, LLC 13727 Noel Road, Suite 1200 Dallas, TX 75240

Re: Temporary Abandonment API 15-129-10061-00-00 Morrise 1-8 NW/4 Sec.08-32S-42W Morton County, Kansas

## Dear Katherine McClurkan:

- "Your temporary abandonment (TA) application for the well listed above has been approved. In accordance with K.A.R. 82-3-111 the TA status of this well will expire 04/12/2025.
- \* If you return this well to service or plug it, please notify the District Office.
- \* If you sell this well you are required to