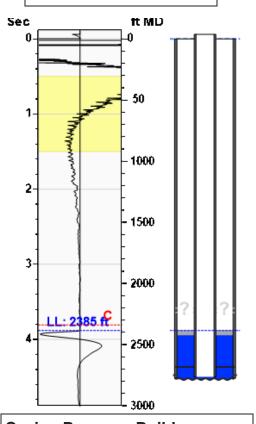

# Static Bottomhole Pressure 177.6 psi (g) @ 2784 ft TVD

Static Liquid Level
Oil Column Height
Water Column Height

2385 ft MD
38 ft MD
361 ft MD

# Casing Pressure Buildup 1.2 0.8 0.4 0.4 0.5 1.5 2

Casing Pressure -0.0 psi (g)
Buildup 0.1 psi (g)
Buildup Time 1 min 55 sec
Gas Gravity 0.7716 Air = 1

Delta Time, Minutes