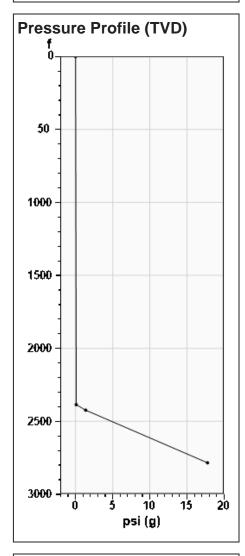

# Static Bottomhole Pressure 177.6 psi (g) @ 2784 ft TVD

Static Liquid Level
Oil Column Height
Water Column Height

2385 ft MD
38 ft MD
361 ft MD