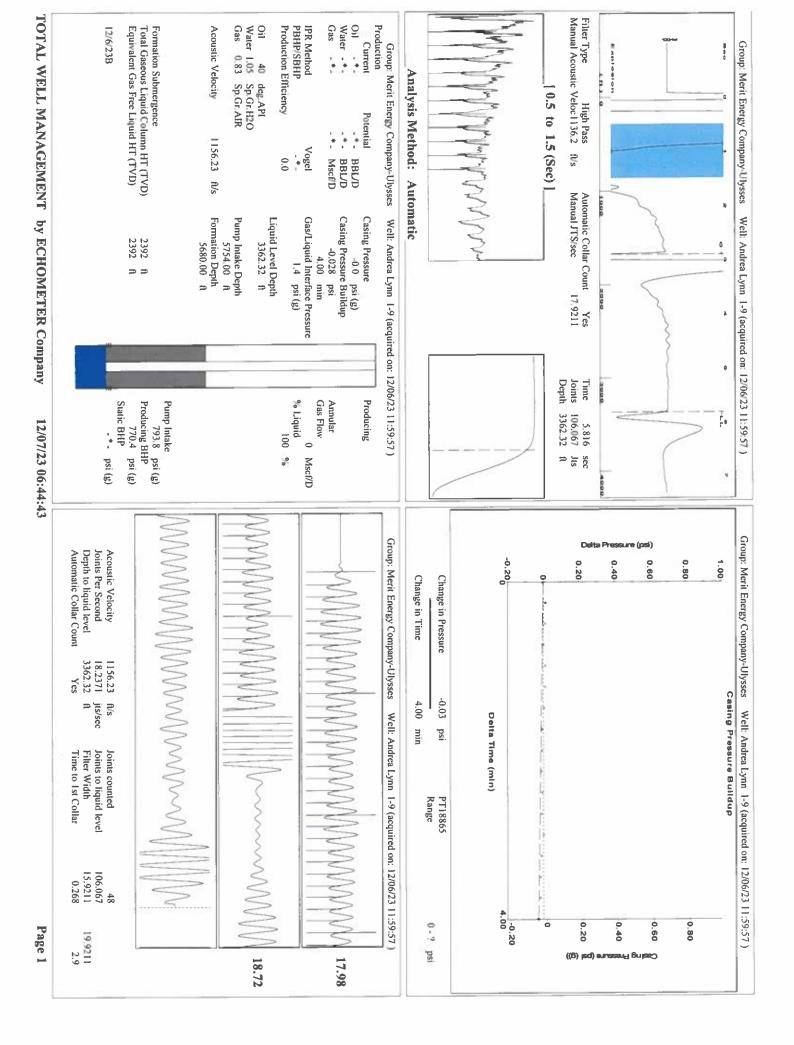

04/12/2024

Katherine McClurkan Merit Energy Company, LLC 13727 Noel Road, Suite 1200 Dallas, TX 75240

Re: Temporary Abandonment API 15-187-20814-00-00 Andrea Lynn 1-9 SW/4 Sec.09-30S-39W Stanton County, Kansas